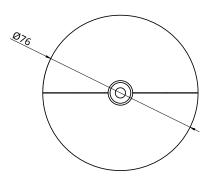

### ES-CRL

OD 76mm H 217mm ES-CRL30-01 Dimensions ES-CRL30-02 OD76mm H 245mm ES-CRL30-03 OD 76mm H 217mm ES-CRL60-01 OD 76mm H 217mm ES-CRL60-02 OD76mm H 245mm ES-CRL60-03 OD 76mm H 217mm

**Hanging Options** ES-CRL-01 Solid Drop

Metal Finishes

White

Black

White / Brass

Black / Brass

Drawing State: ES-CRL30-01 For Hanging specific drawings visit emptystate.com