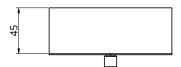

### ES-CR15

OD 120mm Dimensions Height 39mm

**Hanging Options** ES-CR15-01 Solid Drop

ES-CR15-02 Suspension Cables ES-CR15-03 Braided Cord

Hanging Details Make sure the ceiling is capable of supporting the weight of the light. We recommend you seek the advice of a structural engineer or construction

Metal Finishes

Black

White / Brass

Black / Brass

Drawing State: ES-CR15-01 For Hanging specific drawings visit emptystate.com