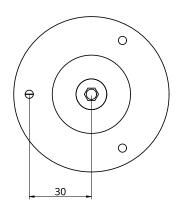

### ES-CR15

OD 120mm Dimensions Height 39mm

**Hanging Options** ES-CR15-01 Solid Drop

ES-CR15-02 Suspension Cables ES-CR15-03 Braided Cord

Hanging Details Make sure the ceiling is capable of supporting the weight of the light. We recommend you seek the advice of a structural engineer or construction

Metal Finishes

Black

White / Brass

Black / Brass

Drawing State: ES-CR15-01 For Hanging specific drawings visit emptystate.com