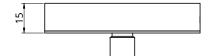

### ES-CR40

Dimensions

OD Height 162mm 48mm

**Hanging Options** 

ES-CR40-01

Solid Drop

ES-CR40-02 ES-CR40-03 Suspension Cables Braided Cord

Hanging Details

#### Metal Finishes

White

Black

White / Brass

Black / Brass