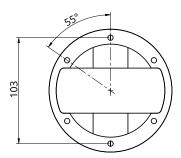

### ES-CR15

OD 120mm Dimensions Height 39mm

**Hanging Options** ES-CR15-01 Solid Drop

ES-CR15-02 Suspension Cables ES-CR15-03 Braided Cord

Hanging Details Make sure the ceiling is capable of supporting the weight of the light. We recommend you seek the advice of a structural engineer or construction

Metal Finishes

Black

White / Brass

Black / Brass

Drawing State: ES-CR15-01 For Hanging specific drawings visit emptystate.com