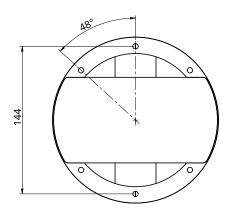

### ES-CR40

Dimensions

OD Height 162mm 48mm

**Hanging Options** 

ES-CR40-01

Solid Drop

ES-CR40-02 ES-CR40-03 Suspension Cables Braided Cord

Hanging Details