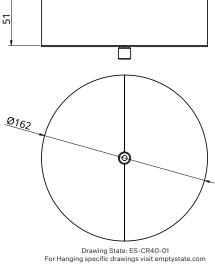

### ES-CR40

Dimensions

OD Height 162mm 48mm

**Hanging Options** 

ES-CR40-01

Solid Drop

ES-CR40-02 ES-CR40-03 Suspension Cables Braided Cord

Hanging Details