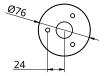

### ES-CRL

OD 76mm H 217mm ES-CRL30-01 Dimensions ES-CRL30-02 OD76mm H 245mm ES-CRL30-03 OD 76mm H 217mm ES-CRL60-01 OD 76mm H 217mm ES-CRL60-02 OD76mm H 245mm ES-CRL60-03 OD 76mm H 217mm

**Hanging Options** ES-CRL-01 Solid Drop