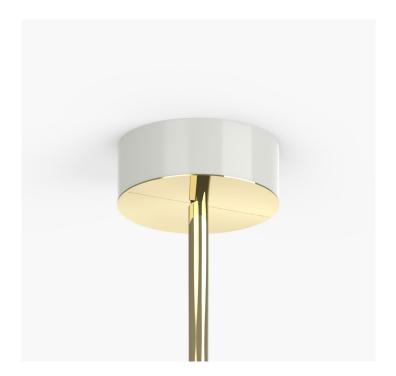

### ES-CR40

Dimensions

OD Height 162mm 48mm

**Hanging Options** 

ES-CR40-01

Solid Drop

ES-CR40-02 ES-CR40-03 Suspension Cables Braided Cord

Hanging Details

#### Metal Finishes

White

Black

White / Brass

Black / Brass