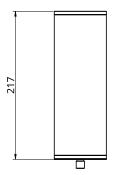

### ES-CRL

OD 76mm H 217mm ES-CRL30-01 Dimensions ES-CRL30-02 OD76mm H 245mm ES-CRL30-03 OD 76mm H 217mm ES-CRL60-01 OD 76mm H 217mm ES-CRL60-02 OD76mm H 245mm ES-CRL60-03 OD 76mm H 217mm

**Hanging Options** ES-CRL-01 Solid Drop