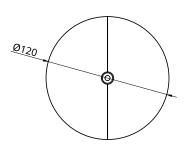

### ES-CR15

OD 120mm Dimensions Height 39mm

**Hanging Options** ES-CR15-01 Solid Drop

ES-CR15-02 Suspension Cables ES-CR15-03 Braided Cord

Hanging Details Make sure the ceiling is capable of supporting the weight of the light. We recommend you seek the advice of a structural engineer or construction

Metal Finishes

Black

White / Brass

Black / Brass

Drawing State: ES-CR15-01 For Hanging specific drawings visit emptystate.com