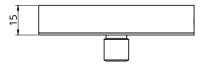

Empty State

Drawing State: ES-CR60-01 For Hanging specific drawings visit emptystate.com

| Dimensions      | ES-CRI<br>ES-CRI<br>ES-CRI                                                                                                                                                                                                                                                                                                                                                      | 02           | OD 76mm H 15mm<br>OD 76mm H 39mm<br>OD 76mm H 15mm              |
|-----------------|---------------------------------------------------------------------------------------------------------------------------------------------------------------------------------------------------------------------------------------------------------------------------------------------------------------------------------------------------------------------------------|--------------|-----------------------------------------------------------------|
| Hanging Options | ES-CRI<br>ES-CRI<br>ES-CRI                                                                                                                                                                                                                                                                                                                                                      | N-02         | Solid Drop<br>Suspension Cables<br>Braided Cord                 |
| Hanging Details | Make sure the ceiling is capable of supporting the<br>weight of the light. We recommend you seek the<br>advice of a structural engineer or construction<br>professional.<br>Fixings not supplied. The appropriate fixing will vary<br>depending on the ceiling substrate, therefore fixings<br>will not be supplied. Please use an appropriate fixing<br>to suit your solution. |              |                                                                 |
|                 |                                                                                                                                                                                                                                                                                                                                                                                 |              |                                                                 |
|                 |                                                                                                                                                                                                                                                                                                                                                                                 |              | e carried out by a suitably<br>Access to ceiling void required. |
| Metal Finishes  |                                                                                                                                                                                                                                                                                                                                                                                 | White        |                                                                 |
|                 |                                                                                                                                                                                                                                                                                                                                                                                 | Black        |                                                                 |
|                 |                                                                                                                                                                                                                                                                                                                                                                                 | White / Bras | s                                                               |
|                 |                                                                                                                                                                                                                                                                                                                                                                                 | Black / Bras | S                                                               |
|                 |                                                                                                                                                                                                                                                                                                                                                                                 |              |                                                                 |