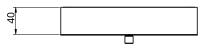

Empty State

Drawing State: ES-CR60-01 For Hanging specific drawings visit emptystate.com

| Dimensions      | ES-CRI<br>ES-CRI<br>ES-CRI                                                                                                                                                                                                                                                                                                                                                      | 02           | OD 76mm H 15mm<br>OD 76mm H 39mm<br>OD 76mm H 15mm              |
|-----------------|---------------------------------------------------------------------------------------------------------------------------------------------------------------------------------------------------------------------------------------------------------------------------------------------------------------------------------------------------------------------------------|--------------|-----------------------------------------------------------------|
| Hanging Options | ES-CRI<br>ES-CRI<br>ES-CRI                                                                                                                                                                                                                                                                                                                                                      | N-02         | Solid Drop<br>Suspension Cables<br>Braided Cord                 |
| Hanging Details | Make sure the ceiling is capable of supporting the<br>weight of the light. We recommend you seek the<br>advice of a structural engineer or construction<br>professional.<br>Fixings not supplied. The appropriate fixing will vary<br>depending on the ceiling substrate, therefore fixings<br>will not be supplied. Please use an appropriate fixing<br>to suit your solution. |              |                                                                 |
|                 |                                                                                                                                                                                                                                                                                                                                                                                 |              |                                                                 |
|                 |                                                                                                                                                                                                                                                                                                                                                                                 |              | e carried out by a suitably<br>Access to ceiling void required. |
| Metal Finishes  |                                                                                                                                                                                                                                                                                                                                                                                 | White        |                                                                 |
|                 |                                                                                                                                                                                                                                                                                                                                                                                 | Black        |                                                                 |
|                 |                                                                                                                                                                                                                                                                                                                                                                                 | White / Bras | s                                                               |
|                 |                                                                                                                                                                                                                                                                                                                                                                                 | Black / Bras | S                                                               |
|                 |                                                                                                                                                                                                                                                                                                                                                                                 |              |                                                                 |