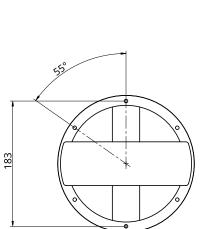

Empty State

Drawing State: ES-CR60-01 For Hanging specific drawings visit emptystate.com

| Dimensions      | ES-CRI<br>ES-CRI<br>ES-CRI                                                                                                                                                                                                                                                                                                                                                      | 02           | OD 76mm H 15mm<br>OD 76mm H 39mm<br>OD 76mm H 15mm              |
|-----------------|---------------------------------------------------------------------------------------------------------------------------------------------------------------------------------------------------------------------------------------------------------------------------------------------------------------------------------------------------------------------------------|--------------|-----------------------------------------------------------------|
| Hanging Options | ES-CRI<br>ES-CRI<br>ES-CRI                                                                                                                                                                                                                                                                                                                                                      | N-02         | Solid Drop<br>Suspension Cables<br>Braided Cord                 |
| Hanging Details | Make sure the ceiling is capable of supporting the<br>weight of the light. We recommend you seek the<br>advice of a structural engineer or construction<br>professional.<br>Fixings not supplied. The appropriate fixing will vary<br>depending on the ceiling substrate, therefore fixings<br>will not be supplied. Please use an appropriate fixing<br>to suit your solution. |              |                                                                 |
|                 |                                                                                                                                                                                                                                                                                                                                                                                 |              |                                                                 |
|                 |                                                                                                                                                                                                                                                                                                                                                                                 |              | e carried out by a suitably<br>Access to ceiling void required. |
| Metal Finishes  |                                                                                                                                                                                                                                                                                                                                                                                 | White        |                                                                 |
|                 |                                                                                                                                                                                                                                                                                                                                                                                 | Black        |                                                                 |
|                 |                                                                                                                                                                                                                                                                                                                                                                                 | White / Bras | s                                                               |
|                 |                                                                                                                                                                                                                                                                                                                                                                                 | Black / Bras | S                                                               |
|                 |                                                                                                                                                                                                                                                                                                                                                                                 |              |                                                                 |