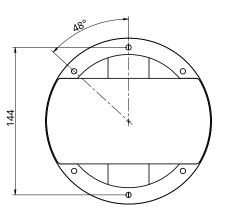

Empty State

Drawing State: ES-CR60-01 For Hanging specific drawings visit emptystate.com

| Dimensions      | ES-CRI<br>ES-CRI<br>ES-CRI                                                                                                                                                                                                                                                                                                                                                      | 02           | OD 76mm H 15mm<br>OD 76mm H 39mm<br>OD 76mm H 15mm              |
|-----------------|---------------------------------------------------------------------------------------------------------------------------------------------------------------------------------------------------------------------------------------------------------------------------------------------------------------------------------------------------------------------------------|--------------|-----------------------------------------------------------------|
| Hanging Options | ES-CRI<br>ES-CRI<br>ES-CRI                                                                                                                                                                                                                                                                                                                                                      | N-02         | Solid Drop<br>Suspension Cables<br>Braided Cord                 |
| Hanging Details | Make sure the ceiling is capable of supporting the<br>weight of the light. We recommend you seek the<br>advice of a structural engineer or construction<br>professional.<br>Fixings not supplied. The appropriate fixing will vary<br>depending on the ceiling substrate, therefore fixings<br>will not be supplied. Please use an appropriate fixing<br>to suit your solution. |              |                                                                 |
|                 |                                                                                                                                                                                                                                                                                                                                                                                 |              |                                                                 |
|                 |                                                                                                                                                                                                                                                                                                                                                                                 |              | e carried out by a suitably<br>Access to ceiling void required. |
| Metal Finishes  |                                                                                                                                                                                                                                                                                                                                                                                 | White        |                                                                 |
|                 |                                                                                                                                                                                                                                                                                                                                                                                 | Black        |                                                                 |
|                 |                                                                                                                                                                                                                                                                                                                                                                                 | White / Bras | s                                                               |
|                 |                                                                                                                                                                                                                                                                                                                                                                                 | Black / Bras | S                                                               |
|                 |                                                                                                                                                                                                                                                                                                                                                                                 |              |                                                                 |