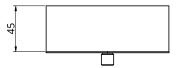

Empty State

Drawing State: ES-CR60-01 For Hanging specific drawings visit emptystate.com

| Dimensions      | ES-CRI<br>ES-CRI<br>ES-CRI                                                                                                                                                                                                                                                                                                                                                      | 02           | OD 76mm H 15mm<br>OD 76mm H 39mm<br>OD 76mm H 15mm              |
|-----------------|---------------------------------------------------------------------------------------------------------------------------------------------------------------------------------------------------------------------------------------------------------------------------------------------------------------------------------------------------------------------------------|--------------|-----------------------------------------------------------------|
| Hanging Options | ES-CRI<br>ES-CRI<br>ES-CRI                                                                                                                                                                                                                                                                                                                                                      | N-02         | Solid Drop<br>Suspension Cables<br>Braided Cord                 |
| Hanging Details | Make sure the ceiling is capable of supporting the<br>weight of the light. We recommend you seek the<br>advice of a structural engineer or construction<br>professional.<br>Fixings not supplied. The appropriate fixing will vary<br>depending on the ceiling substrate, therefore fixings<br>will not be supplied. Please use an appropriate fixing<br>to suit your solution. |              |                                                                 |
|                 |                                                                                                                                                                                                                                                                                                                                                                                 |              |                                                                 |
|                 |                                                                                                                                                                                                                                                                                                                                                                                 |              | e carried out by a suitably<br>Access to ceiling void required. |
| Metal Finishes  |                                                                                                                                                                                                                                                                                                                                                                                 | White        |                                                                 |
|                 |                                                                                                                                                                                                                                                                                                                                                                                 | Black        |                                                                 |
|                 |                                                                                                                                                                                                                                                                                                                                                                                 | White / Bras | s                                                               |
|                 |                                                                                                                                                                                                                                                                                                                                                                                 | Black / Bras | S                                                               |
|                 |                                                                                                                                                                                                                                                                                                                                                                                 |              |                                                                 |