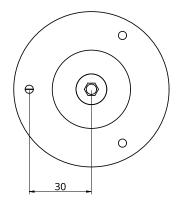

Empty State

Drawing State: ES-CR60-01 For Hanging specific drawings visit emptystate.com

| Dimensions      | ES-CRI<br>ES-CRI<br>ES-CRI                                                                                                                                                                                                                                                                                                                                                      | 02           | OD 76mm H 15mm<br>OD 76mm H 39mm<br>OD 76mm H 15mm              |
|-----------------|---------------------------------------------------------------------------------------------------------------------------------------------------------------------------------------------------------------------------------------------------------------------------------------------------------------------------------------------------------------------------------|--------------|-----------------------------------------------------------------|
| Hanging Options | ES-CRI<br>ES-CRI<br>ES-CRI                                                                                                                                                                                                                                                                                                                                                      | N-02         | Solid Drop<br>Suspension Cables<br>Braided Cord                 |
| Hanging Details | Make sure the ceiling is capable of supporting the<br>weight of the light. We recommend you seek the<br>advice of a structural engineer or construction<br>professional.<br>Fixings not supplied. The appropriate fixing will vary<br>depending on the ceiling substrate, therefore fixings<br>will not be supplied. Please use an appropriate fixing<br>to suit your solution. |              |                                                                 |
|                 |                                                                                                                                                                                                                                                                                                                                                                                 |              |                                                                 |
|                 |                                                                                                                                                                                                                                                                                                                                                                                 |              | e carried out by a suitably<br>Access to ceiling void required. |
| Metal Finishes  |                                                                                                                                                                                                                                                                                                                                                                                 | White        |                                                                 |
|                 |                                                                                                                                                                                                                                                                                                                                                                                 | Black        |                                                                 |
|                 |                                                                                                                                                                                                                                                                                                                                                                                 | White / Bras | s                                                               |
|                 |                                                                                                                                                                                                                                                                                                                                                                                 | Black / Bras | S                                                               |
|                 |                                                                                                                                                                                                                                                                                                                                                                                 |              |                                                                 |