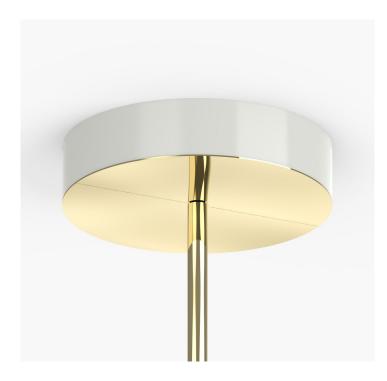

Empty State

| Dimensions      | OD<br>Height                                                                                                                                                             |                                                                                                            | 200mm<br>52mm                                                   |
|-----------------|--------------------------------------------------------------------------------------------------------------------------------------------------------------------------|------------------------------------------------------------------------------------------------------------|-----------------------------------------------------------------|
| Hanging Options | ES-CRS<br>ES-CRS<br>ES-CRS                                                                                                                                               | 90-02                                                                                                      | Solid Drop<br>Suspension Cables<br>Braided Cord                 |
| Hanging Details | Make sure the ceiling is capable of supporting the<br>weight of the light. We recommend you seek the<br>advice of a structural engineer or construction<br>professional. |                                                                                                            |                                                                 |
|                 | depend                                                                                                                                                                   | The appropriate fixing will vary<br>lling substrate, therefore fixings<br>Please use an appropriate fixing |                                                                 |
|                 |                                                                                                                                                                          |                                                                                                            | e carried out by a suitably<br>Access to ceiling void required. |
| Metal Finishes  |                                                                                                                                                                          | White                                                                                                      |                                                                 |
|                 |                                                                                                                                                                          | Black                                                                                                      |                                                                 |
|                 |                                                                                                                                                                          | White / Bras                                                                                               | 55                                                              |
|                 |                                                                                                                                                                          | Black / Bras                                                                                               | s                                                               |
|                 |                                                                                                                                                                          |                                                                                                            |                                                                 |