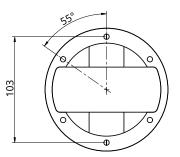

Empty State

Drawing State: ES-CR60-01 For Hanging specific drawings visit emptystate.com

| Dimensions      | ES-CRI<br>ES-CRI<br>ES-CRI                                                                                                                                                                                                                                                                                                                                                      | 02           | OD 76mm H 15mm<br>OD 76mm H 39mm<br>OD 76mm H 15mm              |
|-----------------|---------------------------------------------------------------------------------------------------------------------------------------------------------------------------------------------------------------------------------------------------------------------------------------------------------------------------------------------------------------------------------|--------------|-----------------------------------------------------------------|
| Hanging Options | ES-CRI<br>ES-CRI<br>ES-CRI                                                                                                                                                                                                                                                                                                                                                      | N-02         | Solid Drop<br>Suspension Cables<br>Braided Cord                 |
| Hanging Details | Make sure the ceiling is capable of supporting the<br>weight of the light. We recommend you seek the<br>advice of a structural engineer or construction<br>professional.<br>Fixings not supplied. The appropriate fixing will vary<br>depending on the ceiling substrate, therefore fixings<br>will not be supplied. Please use an appropriate fixing<br>to suit your solution. |              |                                                                 |
|                 |                                                                                                                                                                                                                                                                                                                                                                                 |              |                                                                 |
|                 |                                                                                                                                                                                                                                                                                                                                                                                 |              | e carried out by a suitably<br>Access to ceiling void required. |
| Metal Finishes  |                                                                                                                                                                                                                                                                                                                                                                                 | White        |                                                                 |
|                 |                                                                                                                                                                                                                                                                                                                                                                                 | Black        |                                                                 |
|                 |                                                                                                                                                                                                                                                                                                                                                                                 | White / Bras | s                                                               |
|                 |                                                                                                                                                                                                                                                                                                                                                                                 | Black / Bras | S                                                               |
|                 |                                                                                                                                                                                                                                                                                                                                                                                 |              |                                                                 |