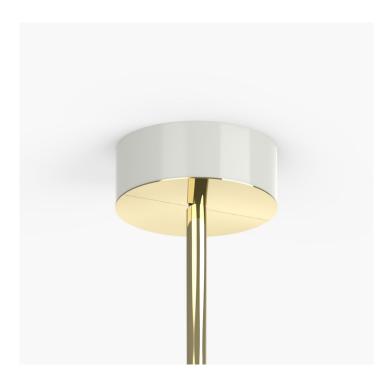

Empty State





Drawing State: ES-CR15-01 For Hanging specific drawings visit emptystate.com



| Dimensions      | OD<br>Height                                                                                                                                                                                                                                                                                                                                                                    |              | 162mm<br>48mm                                                   |
|-----------------|---------------------------------------------------------------------------------------------------------------------------------------------------------------------------------------------------------------