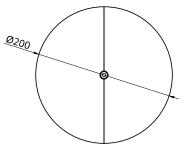

Empty State

| Dimensions      | OD<br>Height                                                                                                                                                             |                                                                                                            | 200mm<br>52mm                                                   |
|-----------------|--------------------------------------------------------------------------------------------------------------------------------------------------------------------------|------------------------------------------------------------------------------------------------------------|-----------------------------------------------------------------|
| Hanging Options | ES-CRS<br>ES-CRS<br>ES-CRS                                                                                                                                               | 90-02                                                                                                      | Solid Drop<br>Suspension Cables<br>Braided Cord                 |
| Hanging Details | Make sure the ceiling is capable of supporting the<br>weight of the light. We recommend you seek the<br>advice of a structural engineer or construction<br>professional. |                                                                                                            |                                                                 |
|                 | depend                                                                                                                                                                   | The appropriate fixing will vary<br>lling substrate, therefore fixings<br>Please use an appropriate fixing |                                                                 |
|                 |                                                                                                                                                                          |                                                                                                            | e carried out by a suitably<br>Access to ceiling void required. |
| Metal Finishes  |                                                                                                                                                                          | White                                                                                                      |                                                                 |
|                 |                                                                                                                                                                          | Black                                                                                                      |                                                                 |
|                 |                                                                                                                                                                          | White / Bras                                                                                               | 55                                                              |
|                 |                                                                                                                                                                          | Black / Bras                                                                                               | s                                                               |
|                 |                                                                                                                                                                          |                                                                                                            |                                                                 |