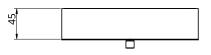

Empty State

Drawing State: ES-CR60-01 For Hanging specific drawings visit emptystate.com

| Dimensions      | ES-CRI<br>ES-CRI<br>ES-CRI                                                                                                                                                                                                                                                                                                                                                      | 02           | OD 76mm H 15mm<br>OD 76mm H 39mm<br>OD 76mm H 15mm              |
|-----------------|---------------------------------------------------------------------------------------------------------------------------------------------------------------------------------------------------------------------------------------------------------------------------------------------------------------------------------------------------------------------------------|--------------|-----------------------------------------------------------------|
| Hanging Options | ES-CRI<br>ES-CRI<br>ES-CRI                                                                                                                                                                                                                                                                                                                                                      | N-02         | Solid Drop<br>Suspension Cables<br>Braided Cord                 |
| Hanging Details | Make sure the ceiling is capable of supporting the<br>weight of the light. We recommend you seek the<br>advice of a structural engineer or construction<br>professional.<br>Fixings not supplied. The appropriate fixing will vary<br>depending on the ceiling substrate, therefore fixings<br>will not be supplied. Please use an appropriate fixing<br>to suit your solution. |              |                                                                 |
|                 |                                                                                                                                                                                                                                                                                                                                                                                 |              |                                                                 |
|                 |                                                                                                                                                                                                                                                                                                                                                                                 |              | e carried out by a suitably<br>Access to ceiling void required. |
| Metal Finishes  |                                                                                                                                                                                                                                                                                                                                                                                 | White        |                                                                 |
|                 |                                                                                                                                                                                                                                                                                                                                                                                 | Black        |                                                                 |
|                 |                                                                                                                                                                                                                                                                                                                                                                                 | White / Bras | s                                                               |
|                 |                                                                                                                                                                                                                                                                                                                                                                                 | Black / Bras | S                                                               |
|                 |                                                                                                                                                                                                                                                                                                                                                                                 |              |                                                                 |