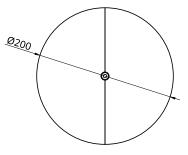

Empty State

| Dimensions      | OD<br>Height                                                                                                                                                             |                                                                                                            | 200mm<br>52mm                                                   |
|-----------------|--------------------------------------------------------------------------------------------------------------------------------------------------------------------------|------------------------------------------------------------------------------------------------------------|-----------------------------------------------------------------|
| Hanging Options | ES-CRS<br>ES-CRS<br>ES-CRS                                                                                                                                               | 90-02                                                                                                      | Solid Drop<br>Suspension Cables<br>Braided Cord                 |
| Hanging Details | Make sure the ceiling is capable of supporting the<br>weight of the light. We recommend you seek the<br>advice of a structural engineer or construction<br>professional. |                                                                                                            |                                                                 |
|                 | depend                                                                                                                                                                   | The appropriate fixing will vary<br>lling substrate, therefore fixings<br>Please use an appropriate fixing |                                                                 |
|                 |                                                                                                                                                                          |                                                                                                            | e carried out by a suitably<br>Access to ceiling void required. |
| Metal Finishes  |                                                                                                                                                                          | White                                                                                                      |                                                                 |
|                 |                                                                                                                                                                          | Black                                                                                                      |                                                                 |
|                 |                                                                                                                                                                          | White / Bras                                                                                               | 55                                                              |
|                 |                                                                                                                                                                          | Black / Bras                                                                                               | s                                                               |
|                 |                                                                                                                                                                          |                                                                                                            |                                                                 |