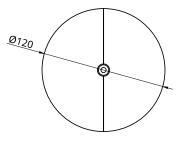

Empty State





Drawing State: ES-CR15-01 For Hanging specific drawings visit emptystate.com



| Dimensions      | OD<br>Height                                                                                                                                                                                                                                                                                                                                                                    |              | 162mm<br>48mm                                                   |
|-----------------|------------------------------------------------------------------------------------------------------------------------------------------------------------------------------------------------------------------------------------