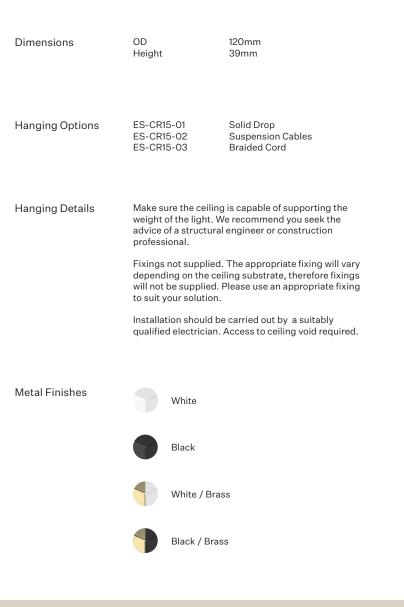

Empty State

Drawing State: ES-CR60-01 For Hanging specific drawings visit emptystate.com

| Dimensions      | ES-CRI<br>ES-CRI<br>ES-CRI                                                                                                                                                                                                                                                                                                                                                      | 02           | OD 76mm H 15mm<br>OD 76mm H 39mm<br>OD 76mm H 15mm              |
|-----------------|---------------------------------------------------------------------------------------------------------------------------------------------------------------------------------------------------------------------------------------------------------------------------------------------------------------------------------------------------------------------------------|--------------|-----------------------------------------------------------------|
| Hanging Options | ES-CRI<br>ES-CRI<br>ES-CRI                                                                                                                                                                                                                                                                                                                                                      | N-02         | Solid Drop<br>Suspension Cables<br>Braided Cord                 |
| Hanging Details | Make sure the ceiling is capable of supporting the<br>weight of the light. We recommend you seek the<br>advice of a structural engineer or construction<br>professional.<br>Fixings not supplied. The appropriate fixing will vary<br>depending on the ceiling substrate, therefore fixings<br>will not be supplied. Please use an appropriate fixing<br>to suit your solution. |              |                                                                 |
|                 |                                                                                                                                                                                                                                                                                                                                                                                 |              |                                                                 |
|                 |                                                                                                                                                                                                                                                                                                                                                                                 |              | e carried out by a suitably<br>Access to ceiling void required. |
| Metal Finishes  |                                                                                                                                                                                                                                                                                                                                                                                 | White        |                                                                 |
|                 |                                                                                                                                                                                                                                                                                                                                                                                 | Black        |                                                                 |
|                 |                                                                                                                                                                                                                                                                                                                                                                                 | White / Bras | s                                                               |
|                 |                                                                                                                                                                                                                                                                                                                                                                                 | Black / Bras | S                                                               |
|                 |                                                                                                                                                                                                                                                                                                                                                                                 |              |                                                                 |