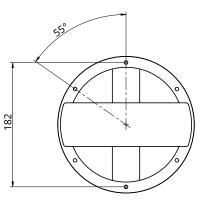

Empty State

Drawing State: ES-CR60-01 For Hanging specific drawings visit emptystate.com

| Dimensions      | ES-CRI<br>ES-CRI<br>ES-CRI                                                                                                                                                                                                                                                                                                                                                      | 02           | OD 76mm H 15mm<br>OD 76mm H 39mm<br>OD 76mm H 15mm              |
|-----------------|---------------------------------------------------------------------------------------------------------------------------------------------------------------------------------------------------------------------------------------------------------------------------------------------------------------------------------------------------------------------------------|--------------|-----------------------------------------------------------------|
| Hanging Options | ES-CRI<br>ES-CRI<br>ES-CRI                                                                                                                                                                                                                                                                                                                                                      | N-02         | Solid Drop<br>Suspension Cables<br>Braided Cord                 |
| Hanging Details | Make sure the ceiling is capable of supporting the<br>weight of the light. We recommend you seek the<br>advice of a structural engineer or construction<br>professional.<br>Fixings not supplied. The appropriate fixing will vary<br>depending on the ceiling substrate, therefore fixings<br>will not be supplied. Please use an appropriate fixing<br>to suit your solution. |              |                                                                 |
|                 |                                                                                                                                                                                                                                                                                                                                                                                 |              |                                                                 |
|                 |                                                                                                                                                                                                                                                                                                                                                                                 |              | e carried out by a suitably<br>Access to ceiling void required. |
| Metal Finishes  |                                                                                                                                                                                                                                                                                                                                                                                 | White        |                                                                 |
|                 |                                                                                                                                                                                                                                                                                                                                                                                 | Black        |                                                                 |
|                 |                                                                                                                                                                                                                                                                                                                                                                                 | White / Bras | s                                                               |
|                 |                                                                                                                                                                                                                                                                                                                                                                                 | Black / Bras | S                                                               |
|                 |                                                                                                                                                                                                                                                                                                                                                                                 |              |                                                                 |