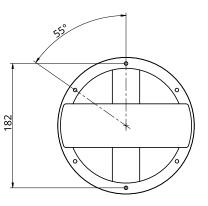

Empty State

| Dimensions      | OD<br>Height                                                                                                                                                             |                                                                                                            | 200mm<br>52mm                                                   |
|-----------------|--------------------------------------------------------------------------------------------------------------------------------------------------------------------------|------------------------------------------------------------------------------------------------------------|-----------------------------------------------------------------|
| Hanging Options | ES-CRS<br>ES-CRS<br>ES-CRS                                                                                                                                               | 90-02                                                                                                      | Solid Drop<br>Suspension Cables<br>Braided Cord                 |
| Hanging Details | Make sure the ceiling is capable of supporting the<br>weight of the light. We recommend you seek the<br>advice of a structural engineer or construction<br>professional. |                                                                                                            |                                                                 |
|                 | depend                                                                                                                                                                   | The appropriate fixing will vary<br>lling substrate, therefore fixings<br>Please use an appropriate fixing |                                                                 |
|                 |                                                                                                                                                                          |                                                                                                            | e carried out by a suitably<br>Access to ceiling void required. |
| Metal Finishes  |                                                                                                                                                                          | White                                                                                                      |                                                                 |
|                 |                                                                                                                                                                          | Black                                                                                                      |                                                                 |
|                 |                                                                                                                                                                          | White / Bras                                                                                               | 55                                                              |
|                 |                                                                                                                                                                          | Black / Bras                                                                                               | s                                                               |
|                 |                                                                                                                                                                          |                                                                                                            |                                                                 |