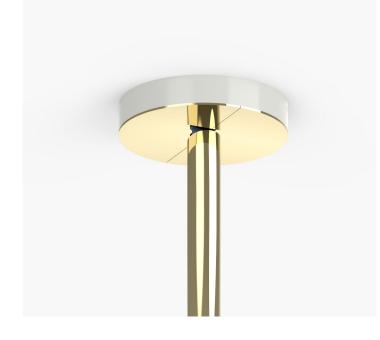

Empty State

| Dimensions      | OD<br>Height                                                                                                                                                             |                                                                                                            | 200mm<br>52mm                                                   |
|-----------------|--------------------------------------------------------------------------------------------------------------------------------------------------------------------------|------------------------------------------------------------------------------------------------------------|-----------------------------------------------------------------|
| Hanging Options | ES-CRS<br>ES-CRS<br>ES-CRS                                                                                                                                               | 90-02                                                                                                      | Solid Drop<br>Suspension Cables<br>Braided Cord                 |
| Hanging Details | Make sure the ceiling is capable of supporting the<br>weight of the light. We recommend you seek the<br>advice of a structural engineer or construction<br>professional. |                                                                                                            |                                                                 |
|                 | depend                                                                                                                                                                   | The appropriate fixing will vary<br>lling substrate, therefore fixings<br>Please use an appropriate fixing |                                                                 |
|                 |                                                                                                                                                                          |                                                                                                            | e carried out by a suitably<br>Access to ceiling void required. |
| Metal Finishes  |                                                                                                                                                                          | White                                                                                                      |                                                                 |
|                 |                                                                                                                                                                          | Black                                                                                                      |                                                                 |
|                 |                                                                                                                                                                          | White / Bras                                                                                               | 55                                                              |
|                 |                                                                                                                                                                          | Black / Bras                                                                                               | s                                                               |
|                 |                                                                                                                                                                          |                                                                                                            |                                                                 |