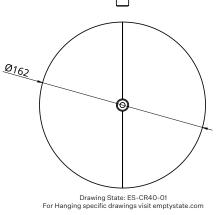

Empty State

Drawing State: ES-CR15-01 For Hanging specific drawings visit emptystate.com

| Dimensions      | OD<br>Height                                                                                                                                                                                                                                                                                                                                                                    |              | 162mm<br>48mm                                                   |
|-----------------|---------------------------------------------------------------------------------------------------------------------------------------------------------------------------------------------------------------------------------------------------------------------------------------------------------------------------------------------------------------------------------|--------------|-----------------------------------------------------------------|
| Hanging Options | ES-CR4<br>ES-CR4<br>ES-CR4                                                                                                                                                                                                                                                                                                                                                      | 40-02        | Solid Drop<br>Suspension Cables<br>Braided Cord                 |
| Hanging Details | Make sure the ceiling is capable of supporting the<br>weight of the light. We recommend you seek the<br>advice of a structural engineer or construction<br>professional.<br>Fixings not supplied. The appropriate fixing will vary<br>depending on the ceiling substrate, therefore fixings<br>will not be supplied. Please use an appropriate fixing<br>to suit your solution. |              |                                                                 |
|                 |                                                                                                                                                                                                                                                                                                                                                                                 |              |                                                                 |
|                 |                                                                                                                                                                                                                                                                                                                                                                                 |              | e carried out by a suitably<br>Access to ceiling void required. |
| Metal Finishes  |                                                                                                                                                                                                                                                                                                                                                                                 | White        |                                                                 |
|                 |                                                                                                                                                                                                                                                                                                                                                                                 | Black        |                                                                 |
|                 |                                                                                                                                                                                                                                                                                                                                                                                 | White / Bra  | SS                                                              |
|                 |                                                                                                                                                                                                                                                                                                                                                                                 | Black / Bras | 55                                                              |
|                 |                                                                                                                                                                                                                                                                                                                                                                                 |              |                                                                 |