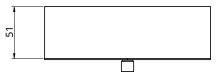

Empty State

Drawing State: ES-CR15-01 For Hanging specific drawings visit emptystate.com

| Dimensions      | OD<br>Height                                                                                                                                                                                                                                                                                                                                                                    |              | 162mm<br>48mm                                                   |
|-----------------|---------------------------------------------------------------------------------------------------------------------------------------------------------------------------------------------------------------------------------------------------------------------------------------------------------------------------------------------------------------------------------|--------------|-----------------------------------------------------------------|
| Hanging Options | ES-CR4<br>ES-CR4<br>ES-CR4                                                                                                                                                                                                                                                                                                                                                      | 40-02        | Solid Drop<br>Suspension Cables<br>Braided Cord                 |
| Hanging Details | Make sure the ceiling is capable of supporting the<br>weight of the light. We recommend you seek the<br>advice of a structural engineer or construction<br>professional.<br>Fixings not supplied. The appropriate fixing will vary<br>depending on the ceiling substrate, therefore fixings<br>will not be supplied. Please use an appropriate fixing<br>to suit your solution. |              |                                                                 |
|                 |                                                                                                                                                                                                                                                                                                                                                                                 |              |                                                                 |
|                 |                                                                                                                                                                                                                                                                                                                                                                                 |              | e carried out by a suitably<br>Access to ceiling void required. |
| Metal Finishes  |                                                                                                                                                                                                                                                                                                                                                                                 | White        |                                                                 |
|                 |                                                                                                                                                                                                                                                                                                                                                                                 | Black        |                                                                 |
|                 |                                                                                                                                                                                                                                                                                                                                                                                 | White / Bra  | SS                                                              |
|                 |                                                                                                                                                                                                                                                                                                                                                                                 | Black / Bras | 55                                                              |
|                 |                                                                                                                                                                                                                                                                                                                                                                                 |              |                                                                 |