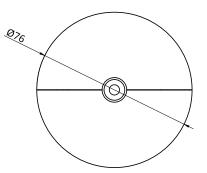

Empty State

Drawing State: ES-CR60-01 For Hanging specific drawings visit emptystate.com

| Dimensions      | ES-CRI<br>ES-CRI<br>ES-CRI                                                                                                                                                                                                                                                                                                                                                      | 02           | OD 76mm H 15mm<br>OD 76mm H 39mm<br>OD 76mm H 15mm              |
|-----------------|---------------------------------------------------------------------------------------------------------------------------------------------------------------------------------------------------------------------------------------------------------------------------------------------------------------------------------------------------------------------------------|--------------|-----------------------------------------------------------------|
| Hanging Options | ES-CRI<br>ES-CRI<br>ES-CRI                                                                                                                                                                                                                                                                                                                                                      | N-02         | Solid Drop<br>Suspension Cables<br>Braided Cord                 |
| Hanging Details | Make sure the ceiling is capable of supporting the<br>weight of the light. We recommend you seek the<br>advice of a structural engineer or construction<br>professional.<br>Fixings not supplied. The appropriate fixing will vary<br>depending on the ceiling substrate, therefore fixings<br>will not be supplied. Please use an appropriate fixing<br>to suit your solution. |              |                                                                 |
|                 |                                                                                                                                                                                                                                                                                                                                                                                 |              |                                                                 |
|                 |                                                                                                                                                                                                                                                                                                                                                                                 |              | e carried out by a suitably<br>Access to ceiling void required. |
| Metal Finishes  |                                                                                                                                                                                                                                                                                                                                                                                 | White        |                                                                 |
|                 |                                                                                                                                                                                                                                                                                                                                                                                 | Black        |                                                                 |
|                 |                                                                                                                                                                                                                                                                                                                                                                                 | White / Bras | s                                                               |
|                 |                                                                                                                                                                                                                                                                                                                                                                                 | Black / Bras | S                                                               |
|                 |                                                                                                                                                                                                                                                                                                                                                                                 |              |                                                                 |