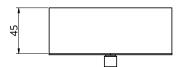

### ES-CR40

Dimensions

OD Height 162mm 48mm

**Hanging Options** 

ES-CR40-01

Solid Drop

ES-CR40-02 ES-CR40-03 Suspension Cables Braided Cord

Hanging Details