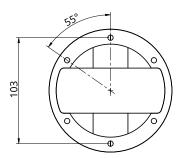

### ES-CR15

OD 120mm Dimensions Height 39mm

**Hanging Options** ES-CR15-01 Solid Drop

ES-CR15-02 Suspension Cables ES-CR15-03 Braided Cord

Hanging Details Make sure the ceiling is capable of supporting the weight of the light. We recommend you seek the advice of a structural engineer or construction