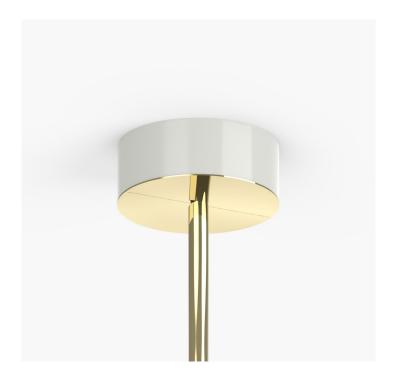

### ES-CR40

Dimensions

OD Height 162mm 48mm

**Hanging Options** 

ES-CR40-01

Solid Drop

ES-CR40-02 ES-CR40-03 Suspension Cables Braided Cord

Hanging Details