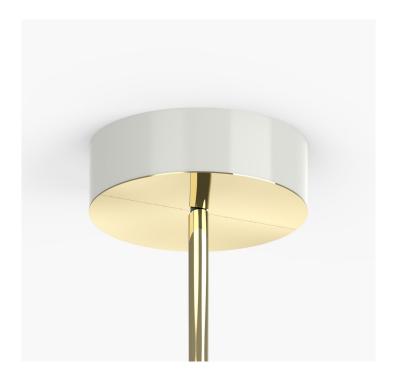

### ES-CR40

Dimensions

OD Height 162mm 48mm

**Hanging Options** 

ES-CR40-01

Solid Drop

ES-CR40-02 ES-CR40-03 Suspension Cables Braided Cord

Hanging Details

#### Metal Finishes

White

Black

White / Brass

Black / Brass