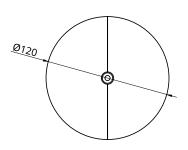

### ES-CR15

OD 120mm Dimensions Height 39mm

**Hanging Options** ES-CR15-01 Solid Drop

ES-CR15-02 Suspension Cables ES-CR15-03 Braided Cord

Hanging Details Make sure the ceiling is capable of supporting the weight of the light. We recommend you seek the advice of a structural engineer or construction