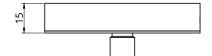

### ES-CR15

OD 120mm Dimensions Height 39mm

**Hanging Options** ES-CR15-01 Solid Drop

ES-CR15-02 Suspension Cables ES-CR15-03 Braided Cord

Hanging Details Make sure the ceiling is capable of supporting the weight of the light. We recommend you seek the advice of a structural engineer or construction

Metal Finishes

Black

White / Brass

Black / Brass

Drawing State: ES-CR15-01 For Hanging specific drawings visit emptystate.com