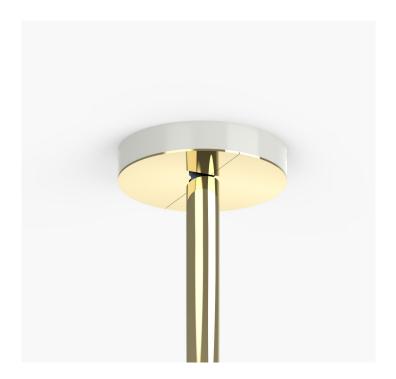

### ES-CR40

Dimensions

OD Height 162mm 48mm

**Hanging Options** 

ES-CR40-01

Solid Drop

ES-CR40-02 ES-CR40-03 Suspension Cables Braided Cord

Hanging Details

#### Metal Finishes

White

Black

White / Brass

Black / Brass