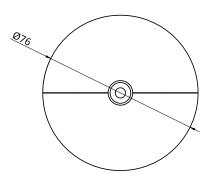

### ES-CR40

Dimensions

OD Height 162mm 48mm

**Hanging Options** 

ES-CR40-01

Solid Drop

ES-CR40-02 ES-CR40-03 Suspension Cables Braided Cord

Hanging Details

#### Metal Finishes

White

Black

White / Brass

Black / Brass