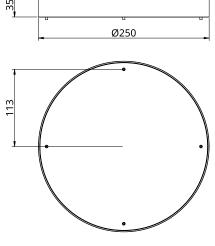

### ES-SCR

OD Dimensions 76mm Height 217/245\*mm

**Hanging Options** ES-SCR-01 4 x Suspension Cables ES-SCR-02 ES-SCR-03

6 x Suspension Cables 7 x Suspension Cables ES-SCR-03 8 x Suspension Cables

Hanging Details Make sure the ceiling is capable of supporting the weight of the light. We recommend you seek the advice of a structural engineer or construction

#### Metal Finishes

Black

White / Brass

Black / Brass

Drawing State: ES-SCR-02 For Hanging specific drawings visit emptystate.com