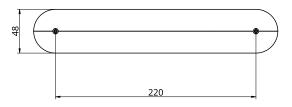

### ES-CCR

Dimensions ES-CCR-01 228 X 48 X 29mm ES-CCR-02 268 X 48 X 29mm

ES-CCR-02 268 X 48 X 29mm ES-CCR-03 368 X 48 X 29mm

Hanging Options ES-CCR-01 Suspension Cables ES-CCR-02 Suspension Cables

ES-CCR-02 Suspension Cables ES-CCR-03 Suspension Cables