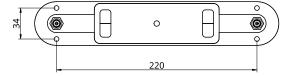

### ES-CCR

Dimensions ES-CCR-01 228 X 48 X 29mm ES-CCR-02 268 X 48 X 29mm

ES-CCR-02 268 X 48 X 29mm ES-CCR-03 368 X 48 X 29mm

Hanging Options ES-CCR-01 Suspension Cables ES-CCR-02 Suspension Cables

ES-CCR-02 Suspension Cables ES-CCR-03 Suspension Cables