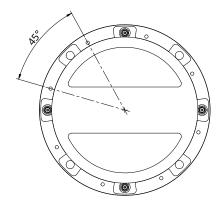

### ES-SCR

OD Dimensions 76mm Height 217/245\*mm

**Hanging Options** ES-SCR-01 4 x Suspension Cables ES-SCR-02 ES-SCR-03

6 x Suspension Cables 7 x Suspension Cables ES-SCR-03 8 x Suspension Cables

Hanging Details Make sure the ceiling is capable of supporting the weight of the light. We recommend you seek the advice of a structural engineer or construction

#### Metal Finishes

Black

White / Brass

Black / Brass

Drawing State: ES-SCR-02 For Hanging specific drawings visit emptystate.com