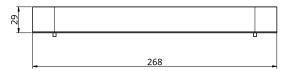

### ES-CCR

Dimensions ES-CCR-01 228 X 48 X 29mm ES-CCR-02 268 X 48 X 29mm

ES-CCR-02 268 X 48 X 29mm ES-CCR-03 368 X 48 X 29mm

Hanging Options ES-CCR-01 Suspension Cables ES-CCR-02 Suspension Cables

ES-CCR-02 Suspension Cables ES-CCR-03 Suspension Cables