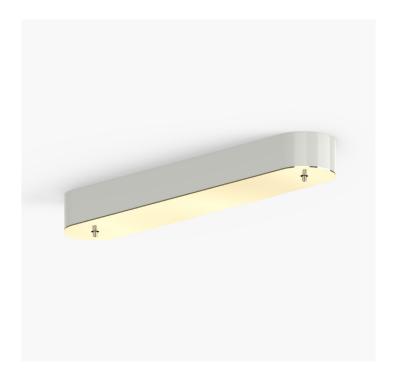

### ES-CCR

Dimensions ES-CCR-01 228 X 48 X 29mm ES-CCR-02 268 X 48 X 29mm

ES-CCR-02 268 X 48 X 29mm ES-CCR-03 368 X 48 X 29mm

Hanging Options ES-CCR-01 Suspension Cables ES-CCR-02 Suspension Cables

ES-CCR-02 Suspension Cables ES-CCR-03 Suspension Cables

Hanging Details

Make sure the ceiling is capable of supporting the weight of the light. We recommend you seek the advice of a structural engineer or construction

professional.

Fixings not supplied. The appropriate fixing will vary depending on the ceiling substrate, therefore fixings will not be supplied. Please use an appropriate fixing to suit your solution.

Installation should be carried out by a suitably qualified electrician. Access to ceiling void required.