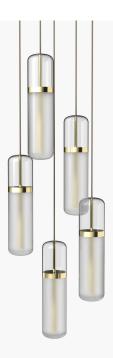

#### S36-03

| Product Breakdown | A cluster of pendent lights.                                                                                                                                                                              |                                   |
|-------------------|-----------------------------------------------------------------------------------------------------------------------------------------------------------------------------------------------------------|-----------------------------------|
| Dimensions        | OD<br>Height                                                                                                                                                                                              | 270mm<br>1404mm                   |
| Weight            | Brass<br>Aluminium                                                                                                                                                                                        | 8kg<br>3kg                        |
| Light Source      | Led Matrix<br>3000k<br>Decorative Lighting Only                                                                                                                                                           |                                   |
| Power             | Light Wattage<br>Driver Wattage<br>Voltage<br>IP20 Rated                                                                                                                                                  | 15w<br>40w<br>110-130v / 220-240v |
| Hanging           | We offer a range of hanging options. Including<br>direct attach and fully enclosed ceiling roses.<br>Light supplied with 1500mm / 3000mm length of<br>cable to be hung and cut to desired length on site. |                                   |
| Driver            | Supplied with a dimable 24v LED Driver.<br>Driver can be stored within 8m of the light, in a recess                                                                                                       |                                   |