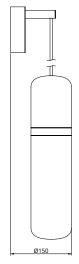

### S36-09

| Product Breakdown | A single Pill pendent hung from a compact wall plate.                                                                                                     |                                  |
|-------------------|-----------------------------------------------------------------------------------------------------------------------------------------------------------|----------------------------------|
| Dimensions        | Pill OD<br>Height<br>Depth                                                                                                                                | 100mm<br>404mm<br>150mm          |
| Weight            | Brass<br>Aluminium                                                                                                                                        | 1.6kg<br>0.6kg                   |
| Light Source      | Led Matrix<br>3000k<br>Decorative Lighting                                                                                                                | Only                             |
| Power             | Light Wattage<br>Driver Wattage<br>Voltage<br>IP20 Rated                                                                                                  | 3w<br>15w<br>110-130v / 220-240v |
| Hanging           | Light supplied with 1500mm / 3000mm length of cable to be hung and cut to desired length on site.                                                         |                                  |
|                   | Wall Plate<br>OD 100mm<br>Height 36mm                                                                                                                     |                                  |
| Driver            | Supplied with a dimable 24v LED Driver.<br>Driver can be stored within 8m of the light, in a recess<br>behind the wall or enclosed within the wall plate. |                                  |