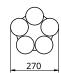

#### S36-03

| Product Breakdown | A cluster of pendent lights.                                                                                                                                                                              |                                   |
|-------------------|-----------------------------------------------------------------------------------------------------------------------------------------------------------------------------------------------------------|-----------------------------------|
| Dimensions        | OD<br>Height                                                                                                                                                                                              | 270mm<br>1404mm                   |
| Weight            | Brass<br>Aluminium                                                                                                                                                                                        | 8kg<br>3kg                        |
| Light Source      | Led Matrix<br>3000k<br>Decorative Lighting Only                                                                                                                                                           |                                   |
| Power             | Light Wattage<br>Driver Wattage<br>Voltage<br>IP20 Rated                                                                                                                                                  | 15w<br>40w<br>110-130v / 220-240v |
| Hanging           | We offer a range of hanging options. Including<br>direct attach and fully enclosed ceiling roses.<br>Light supplied with 1500mm / 3000mm length of<br>cable to be hung and cut to desired length on site. |                                   |
| Driver            | Supplied with a dimable 24v LED Driver.<br>Driver can be stored within 8m of the light, in a recess                                                                                                       |                                   |