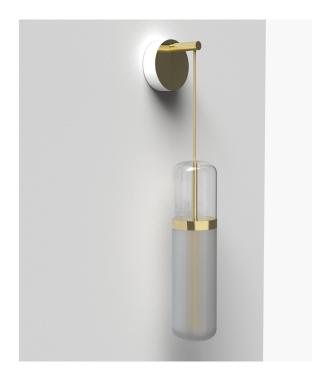

### S36-09

| Product Breakdown | A single Pill pendent hung from a compact wall plate.                                                                                                     |                                  |
|-------------------|-----------------------------------------------------------------------------------------------------------------------------------------------------------|----------------------------------|
| Dimensions        | Pill OD<br>Height<br>Depth                                                                                                                                | 100mm<br>404mm<br>150mm          |
| Weight            | Brass<br>Aluminium                                                                                                                                        | 1.6kg<br>0.6kg                   |
| Light Source      | Led Matrix<br>3000k<br>Decorative Lighting                                                                                                                | Only                             |
| Power             | Light Wattage<br>Driver Wattage<br>Voltage<br>IP20 Rated                                                                                                  | 3w<br>15w<br>110-130v / 220-240v |
| Hanging           | Light supplied with 1500mm / 3000mm length of cable to be hung and cut to desired length on site.                                                         |                                  |
|                   | Wall Plate<br>OD 100mm<br>Height 36mm                                                                                                                     |                                  |
| Driver            | Supplied with a dimable 24v LED Driver.<br>Driver can be stored within 8m of the light, in a recess<br>behind the wall or enclosed within the wall plate. |                                  |