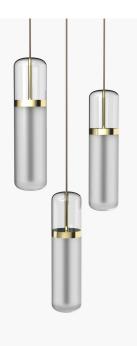

### S36-02

| Product Breakdown | A cluster of pendent lights.                                                                                                                                                                              |                                  |
|-------------------|-----------------------------------------------------------------------------------------------------------------------------------------------------------------------------------------------------------|----------------------------------|
| Dimensions        | OD<br>Height                                                                                                                                                                                              | 205mm<br>804mm                   |
| Weight            | Brass<br>Aluminium                                                                                                                                                                                        | 4.8kg<br>1.8kg                   |
| Light Source      | Led Matrix<br>3000k<br>Decorative Lighting                                                                                                                                                                | Only                             |
| Power             | Light Wattage<br>Driver Wattage<br>Voltage<br>IP20 Rated                                                                                                                                                  | 9w<br>15w<br>110-130v / 220-240v |
| Hanging           | We offer a range of hanging options. Including<br>direct attach and fully enclosed ceiling roses.<br>Light supplied with 1500mm / 3000mm length of<br>cable to be hung and cut to desired length on site. |                                  |
| Driver            | Supplied with a dimable 24v LED Driver.<br>Driver can be stored within 8m of the light, in a recess<br>being the ceiling or enclosed within a ceiling rose.<br>Custom Ceiling attachments available.      |                                  |