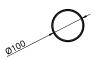

### S36-01

| Product Breakdown | Singular pendent light.<br>Direct Attach as standard                                                                                                                                                      |                                  |
|-------------------|-----------------------------------------------------------------------------------------------------------------------------------------------------------------------------------------------------------|----------------------------------|
| Dimensions        | OD<br>Height                                                                                                                                                                                              | 100mm<br>404mm                   |
| Weight            | Brass<br>Aluminium                                                                                                                                                                                        | 1.6kg<br>0.6kg                   |
| Light Source      | Led Matrix<br>3000k<br>Decorative Lighting                                                                                                                                                                | Only                             |
| Power             | Light Wattage<br>Driver Wattage<br>Voltage<br>IP20 Rated                                                                                                                                                  | 3w<br>15w<br>110-130v / 220-240v |
| Hanging           | We offer a range of hanging options. Including<br>direct attach and fully enclosed ceiling roses.<br>Light supplied with 1500mm / 3000mm length of<br>cable to be hung and cut to desired length on site. |                                  |
| Driver            | Supplied with a dimable 24v LED Driver.<br>Driver can be stored within 8m of the light, in a<br>recess being the ceiling or enclosed within a ceiling<br>rose.                                            |                                  |