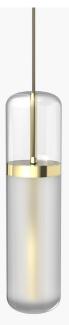

### S36-01

| Product Breakdown | Singular pendent light.<br>Direct Attach as standard                                                                                                                                                      |                                  |
|-------------------|-----------------------------------------------------------------------------------------------------------------------------------------------------------------------------------------------------------|----------------------------------|
| Dimensions        | OD<br>Height                                                                                                                                                                                              | 100mm<br>404mm                   |
| Weight            | Brass<br>Aluminium                                                                                                                                                                                        | 1.6kg<br>0.6kg                   |
| Light Source      | Led Matrix<br>3000k<br>Decorative Lighting                                                                                                                                                                | Only                             |
| Power             | Light Wattage<br>Driver Wattage<br>Voltage<br>IP20 Rated                                                                                                                                                  | 3w<br>15w<br>110-130v / 220-240v |
| Hanging           | We offer a range of hanging options. Including<br>direct attach and fully enclosed ceiling roses.<br>Light supplied with 1500mm / 3000mm length of<br>cable to be hung and cut to desired length on site. |                                  |
| Driver            | Supplied with a dimable 24v LED Driver.<br>Driver can be stored within 8m of the light, in a<br>recess being the ceiling or enclosed within a ceiling<br>rose.                                            |                                  |