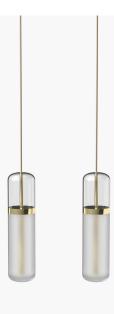

### S36-05

| Product Breakdown | An array of pendent lights.<br>Direct Attach as standard                                                                                                                                                  |                                  |
|-------------------|-----------------------------------------------------------------------------------------------------------------------------------------------------------------------------------------------------------|----------------------------------|
| Dimensions        | Height<br>Length<br>Depth                                                                                                                                                                                 | 404mm<br>300mm<br>100mm          |
| Weight            | Brass<br>Aluminium                                                                                                                                                                                        | 3.2kg<br>1.2kg                   |
| Light Source      | Led Matrix<br>3000k<br>Decorative Lighting Only                                                                                                                                                           |                                  |
| Power             | Light Wattage<br>Driver Wattage<br>Voltage<br>IP20 Rated                                                                                                                                                  | 6w<br>15w<br>110-130v / 220-240v |
| Hanging           | We offer a range of hanging options. Including<br>direct attach and fully enclosed ceiling roses.<br>Light supplied with 1500mm / 3000mm length of<br>cable to be hung and cut to desired length on site. |                                  |
| Driver            | Supplied with a dimable 24v LED Driver.<br>Driver can be stored within 8m of the light, in a recess<br>being the ceiling or enclosed within a ceiling rose.<br>Custom Ceiling attachments available.      |                                  |