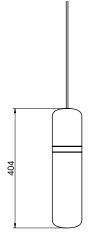

### S36-01

| Product Breakdown | Singular pendent light.<br>Direct Attach as standard                                                                                                                                                      |                                  |
|-------------------|-----------------------------------------------------------------------------------------------------------------------------------------------------------------------------------------------------------|----------------------------------|
| Dimensions        | OD<br>Height                                                                                                                                                                                              | 100mm<br>404mm                   |
| Weight            | Brass<br>Aluminium                                                                                                                                                                                        | 1.6kg<br>0.6kg                   |
| Light Source      | Led Matrix<br>3000k<br>Decorative Lighting                                                                                                                                                                | Only                             |
| Power             | Light Wattage<br>Driver Wattage<br>Voltage<br>IP20 Rated                                                                                                                                                  | 3w<br>15w<br>110-130v / 220-240v |
| Hanging           | We offer a range of hanging options. Including<br>direct attach and fully enclosed ceiling roses.<br>Light supplied with 1500mm / 3000mm length of<br>cable to be hung and cut to desired length on site. |                                  |
| Driver            | Supplied with a dimable 24v LED Driver.<br>Driver can be stored within 8m of the light, in a<br>recess being the ceiling or enclosed within a ceiling<br>rose.                                            |                                  |