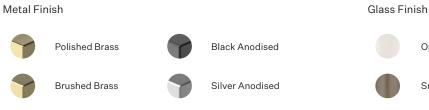

#### S36-04

| S36-04            | 4                                                        |                                                                                                                           |           |            |     | $\prod$  |
|-------------------|----------------------------------------------------------|---------------------------------------------------------------------------------------------------------------------------|-----------|------------|-----|----------|
| Product Breakdown | A cluster of pendent                                     | lights.                                                                                                                   |           |            |     |          |
| Dimensions        | OD<br>Height                                             | 336mm<br>1604mm                                                                                                           |           |            |     |          |
| Weight            | Brass<br>Aluminium                                       | 11.2kg<br>4.2kg                                                                                                           |           | 1840       |     |          |
| Light Source      | Led Matrix<br>3000k<br>Decorative Lighting               | Only                                                                                                                      |           | 18         |     |          |
| Power             | Light Wattage<br>Driver Wattage<br>Voltage<br>IP20 Rated | 21w<br>40w<br>110-130v / 220-240v                                                                                         |           |            |     |          |
| Hanging           | direct attach and ful<br>Light supplied with             | nanging options. Including<br>ly enclosed ceiling roses.<br>1500mm / 3000mm length of<br>d cut to desired length on site. |           |            |     |          |
| Driver            |                                                          | within 8m of the light, in a recess enclosed within a ceiling rose.                                                       |           |            | 336 | <b>}</b> |
| Metal Finish      |                                                          |                                                                                                                           | Glass Fin | iish       |     |          |
| Polished Bras     | as 🔽                                                     | Black Anodised                                                                                                            |           | Opal White |     | Amber    |
| Brushed Bras      | ss                                                       | Silver Anodised                                                                                                           |           | Smoked     |     | Green    |

Pink

Blue

Burnished Brass