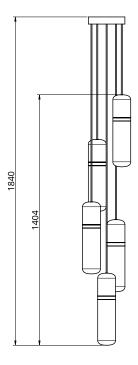

#### S36-03

| Product Breakdown | A cluster of pendent lights.                                                                                                                                                                              |                                   |
|-------------------|-----------------------------------------------------------------------------------------------------------------------------------------------------------------------------------------------------------|-----------------------------------|
| Dimensions        | OD<br>Height                                                                                                                                                                                              | 270mm<br>1404mm                   |
| Weight            | Brass<br>Aluminium                                                                                                                                                                                        | 8kg<br>3kg                        |
| Light Source      | Led Matrix<br>3000k<br>Decorative Lighting Only                                                                                                                                                           |                                   |
| Power             | Light Wattage<br>Driver Wattage<br>Voltage<br>IP20 Rated                                                                                                                                                  | 15w<br>40w<br>110-130v / 220-240v |
| Hanging           | We offer a range of hanging options. Including<br>direct attach and fully enclosed ceiling roses.<br>Light supplied with 1500mm / 3000mm length of<br>cable to be hung and cut to desired length on site. |                                   |
| Driver            | Supplied with a dimable 24v LED Driver.<br>Driver can be stored within 8m of the light, in a recess                                                                                                       |                                   |