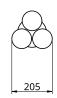

### S36-02

| Product Breakdown | A cluster of pendent lights.                                                                                                                                                                              |                                  |
|-------------------|-----------------------------------------------------------------------------------------------------------------------------------------------------------------------------------------------------------|----------------------------------|
| Dimensions        | OD<br>Height                                                                                                                                                                                              | 205mm<br>804mm                   |
| Weight            | Brass<br>Aluminium                                                                                                                                                                                        | 4.8kg<br>1.8kg                   |
| Light Source      | Led Matrix<br>3000k<br>Decorative Lighting                                                                                                                                                                | Only                             |
| Power             | Light Wattage<br>Driver Wattage<br>Voltage<br>IP20 Rated                                                                                                                                                  | 9w<br>15w<br>110-130v / 220-240v |
| Hanging           | We offer a range of hanging options. Including<br>direct attach and fully enclosed ceiling roses.<br>Light supplied with 1500mm / 3000mm length of<br>cable to be hung and cut to desired length on site. |                                  |
| Driver            | Supplied with a dimable 24v LED Driver.<br>Driver can be stored within 8m of the light, in a recess<br>being the ceiling or enclosed within a ceiling rose.<br>Custom Ceiling attachments available.      |                                  |