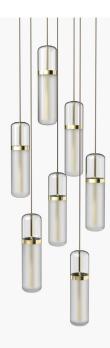

#### S36-04

| S36-04            | 4                                                        |                                                                                                                           |           |            |     | $\prod$  |
|-------------------|----------------------------------------------------------|---------------------------------------------------------------------------------------------------------------------------|-----------|------------|-----|----------|
| Product Breakdown | A cluster of pendent                                     | lights.                                                                                                                   |           |            |     |          |
| Dimensions        | OD<br>Height                                             | 336mm<br>1604mm                                                                                                           |           |            |     |          |
| Weight            | Brass<br>Aluminium                                       | 11.2kg<br>4.2kg                                                                                                           |           | 1840       |     |          |
| Light Source      | Led Matrix<br>3000k<br>Decorative Lighting               | Only                                                                                                                      |           | 18         |     |          |
| Power             | Light Wattage<br>Driver Wattage<br>Voltage<br>IP20 Rated | 21w<br>40w<br>110-130v / 220-240v                                                                                         |           |            |     |          |
| Hanging           | direct attach and ful<br>Light supplied with             | nanging options. Including<br>ly enclosed ceiling roses.<br>1500mm / 3000mm length of<br>d cut to desired length on site. |           |            |     |          |
| Driver            |                                                          | within 8m of the light, in a recess enclosed within a ceiling rose.                                                       |           |            | 336 | <b>}</b> |
| Metal Finish      |                                                          |                                                                                                                           | Glass Fin | iish       |     |          |
| Polished Bras     | as 🔽                                                     | Black Anodised                                                                                                            |           | Opal White |     | Amber    |
| Brushed Bras      | ss                                                       | Silver Anodised                                                                                                           |           | Smoked     |     | Green    |