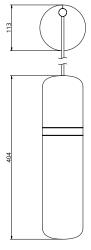

### S36-09

| Product Breakdown | A single Pill pendent hung from a compact wall plate.                                                                                                     |                                  |
|-------------------|-----------------------------------------------------------------------------------------------------------------------------------------------------------|----------------------------------|
| Dimensions        | Pill OD<br>Height<br>Depth                                                                                                                                | 100mm<br>404mm<br>150mm          |
| Weight            | Brass<br>Aluminium                                                                                                                                        | 1.6kg<br>0.6kg                   |
| Light Source      | Led Matrix<br>3000k<br>Decorative Lighting                                                                                                                | Only                             |
| Power             | Light Wattage<br>Driver Wattage<br>Voltage<br>IP20 Rated                                                                                                  | 3w<br>15w<br>110-130v / 220-240v |
| Hanging           | Light supplied with 1500mm / 3000mm length of cable to be hung and cut to desired length on site.                                                         |                                  |
|                   | Wall Plate<br>OD 100mm<br>Height 36mm                                                                                                                     |                                  |
| Driver            | Supplied with a dimable 24v LED Driver.<br>Driver can be stored within 8m of the light, in a recess<br>behind the wall or enclosed within the wall plate. |                                  |