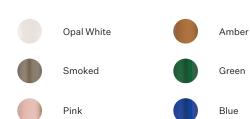

#### S36-04

| S36-04            | 4                                                        |                                                                                                                           |           |            |     | $\prod$  |
|-------------------|----------------------------------------------------------|---------------------------------------------------------------------------------------------------------------------------|-----------|------------|-----|----------|
| Product Breakdown | A cluster of pendent                                     | lights.                                                                                                                   |           |            |     |          |
| Dimensions        | OD<br>Height                                             | 336mm<br>1604mm                                                                                                           |           |            |     |          |
| Weight            | Brass<br>Aluminium                                       | 11.2kg<br>4.2kg                                                                                                           |           | 1840       |     |          |
| Light Source      | Led Matrix<br>3000k<br>Decorative Lighting               | Only                                                                                                                      |           | 18         |     |          |
| Power             | Light Wattage<br>Driver Wattage<br>Voltage<br>IP20 Rated | 21w<br>40w<br>110-130v / 220-240v                                                                                         |           |            |     |          |
| Hanging           | direct attach and ful<br>Light supplied with             | nanging options. Including<br>ly enclosed ceiling roses.<br>1500mm / 3000mm length of<br>d cut to desired length on site. |           |            |     |          |
| Driver            |                                                          | within 8m of the light, in a recess enclosed within a ceiling rose.                                                       |           |            | 336 | <b>}</b> |
| Metal Finish      |                                                          |                                                                                                                           | Glass Fin | iish       |     |          |
| Polished Bras     | as 🔽                                                     | Black Anodised                                                                                                            |           | Opal White |     | Amber    |
| Brushed Bras      | ss                                                       | Silver Anodised                                                                                                           |           | Smoked     |     | Green    |

Pink

Blue

Burnished Brass