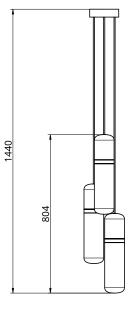

### S36-02

| Product Breakdown | A cluster of pendent lights.                                                                                                                                                                              |                                  |
|-------------------|-----------------------------------------------------------------------------------------------------------------------------------------------------------------------------------------------------------|----------------------------------|
| Dimensions        | OD<br>Height                                                                                                                                                                                              | 205mm<br>804mm                   |
| Weight            | Brass<br>Aluminium                                                                                                                                                                                        | 4.8kg<br>1.8kg                   |
| Light Source      | Led Matrix<br>3000k<br>Decorative Lighting                                                                                                                                                                | Only                             |
| Power             | Light Wattage<br>Driver Wattage<br>Voltage<br>IP20 Rated                                                                                                                                                  | 9w<br>15w<br>110-130v / 220-240v |
| Hanging           | We offer a range of hanging options. Including<br>direct attach and fully enclosed ceiling roses.<br>Light supplied with 1500mm / 3000mm length of<br>cable to be hung and cut to desired length on site. |                                  |
| Driver            | Supplied with a dimable 24v LED Driver.<br>Driver can be stored within 8m of the light, in a recess<br>being the ceiling or enclosed within a ceiling rose.<br>Custom Ceiling attachments available.      |                                  |