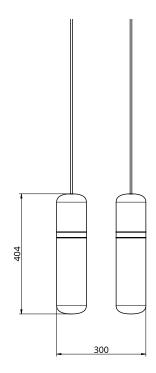

### S36-05

| Product Breakdown | An array of pendent lights.<br>Direct Attach as standard                                                                                                                                                  |                                  |
|-------------------|-----------------------------------------------------------------------------------------------------------------------------------------------------------------------------------------------------------|----------------------------------|
| Dimensions        | Height<br>Length<br>Depth                                                                                                                                                                                 | 404mm<br>300mm<br>100mm          |
| Weight            | Brass<br>Aluminium                                                                                                                                                                                        | 3.2kg<br>1.2kg                   |
| Light Source      | Led Matrix<br>3000k<br>Decorative Lighting Only                                                                                                                                                           |                                  |
| Power             | Light Wattage<br>Driver Wattage<br>Voltage<br>IP20 Rated                                                                                                                                                  | 6w<br>15w<br>110-130v / 220-240v |
| Hanging           | We offer a range of hanging options. Including<br>direct attach and fully enclosed ceiling roses.<br>Light supplied with 1500mm / 3000mm length of<br>cable to be hung and cut to desired length on site. |                                  |
| Driver            | Supplied with a dimable 24v LED Driver.<br>Driver can be stored within 8m of the light, in a recess<br>being the ceiling or enclosed within a ceiling rose.<br>Custom Ceiling attachments available.      |                                  |