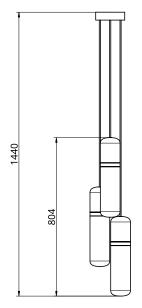

### S36-02

Product Breakdown A cluster of pendent lights.

OD 205mm **Dimensions** 

Height 804mm

4.8kg Weight Brass Aluminium1.8kg

Light Source Led Matrix 3000k

**Decorative Lighting Only** 

Power Light Wattage 9 4w