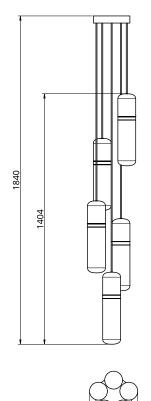

OD 270mm **Dimensions** 

Height 1404mm

8kg Weight Brass

Aluminium 3kg

Light Source Led Matrix

3000k

**Decorative Lighting Only** 

Power Light Wattage 15.6w **Driver Wattage** 40w