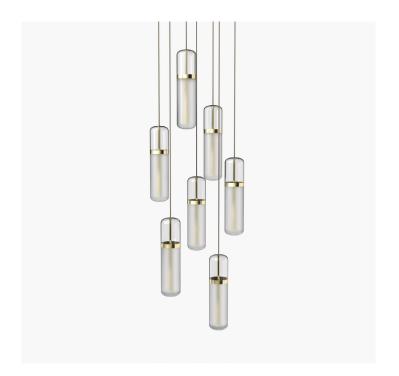

### S36-04

Product Breakdown A cluster of pendent lights.

OD 336mm **Dimensions** 

Height 1604mm

Weight Brass 11.2kg

Aluminium 4.2kg

Light Source Led Matrix

3000k **Decorative Lighting Only** 