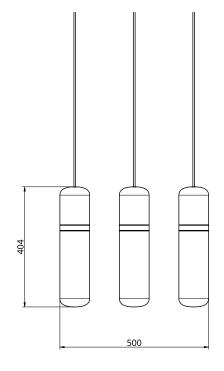

### S36-06

Product Breakdown An array of pendent lights.

Dimensions Height 404mm Length 500mm

Depth 110mm

Weight Brass 4.8kg Aluminium 1.8kg

Light Source Led Matrix

3000k

Decorative Lighting Only

Power Light Wattage 9.6w Driver Wattage 40w

Driver Wattage 40w Voltage 110-130v / 220-240v

IP20 Rated

Hanging We offer a range of hanging options. Including

direct attach and fully enclosed ceiling roses. Light supplied with 1500mm / 3000mm / 6000mm length of cable to be hung and cut to desired length