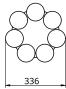

### S36-04

Product Breakdown A cluster of pendent lights.

OD 336mm **Dimensions** 

Height 1604mm

Weight Brass 11.2kg

Aluminium 4.2kg

Light Source Led Matrix

3000k **Decorative Lighting Only** 