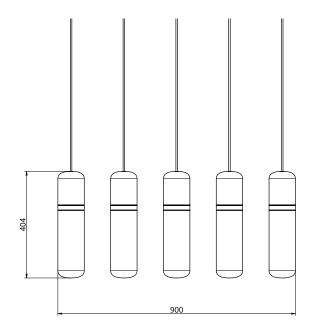

### S36-07

Product Breakdown An array of pendent lights.

Dimensions Height 404mm Length 900mm

Depth 110mm

Weight Brass 8kg Aluminium 3kg

Light Source Led Matrix

3000k

**Decorative Lighting Only** 