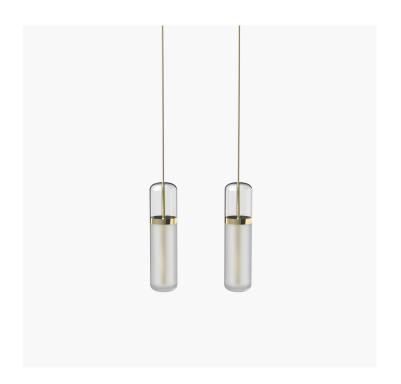

### S36-01

Product Breakdown Singular pendent light.

Dimensions OD 110mm

Height 404mm

Weight Brass 1.6kg

Aluminium0.6kg

Light Source Led Matrix 3000k

**Decorative Lighting Only** 

Power Light Wattage 3.2w Driver Wattage 15w

Driver Wattage 15w Voltage 110-130v / 220-240v

IP20 Rated

Hanging We offer a range of hanging options. Including

direct attach and fully enclosed ceiling roses. Light supplied with 1500mm / 3000mm / 6000mm length of cable to be hung and cut to desired length

on site

Driver Supplied with a dimable 24v LED Driver.

Driver can be stored within 8m of the light, in a recess being the ceiling or enclosed within a ceiling

rose.

 $\begin{array}{ll} \hbox{Driver Dimensions} & 94 \times 40 \times 25 \hbox{mm} \\ \hbox{Ceiling Rose Dimensions} & 120 \times 39 \hbox{mm} \end{array}$ 