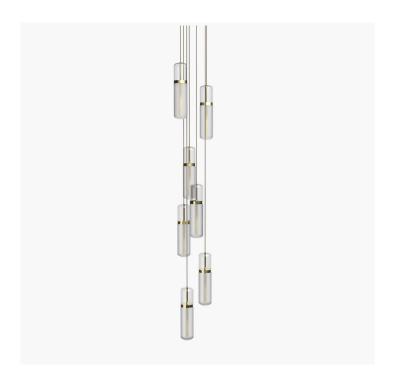

### S36-08

Product Breakdown An cluster of pendent lights.

290mm Dimensions OD Height 1404mm

Weight Brass 11.2kg Aluminium 4.2kg

Light Source Led Matrix 3000k

**Decorative Lighting Only** 

22ww Power Light Wattage **Driver Wattage** 40w

110-130v / 220-240v Voltage

IP20 Rated

We offer a range of hanging options. Including Hanging

direct attach and fully enclosed ceiling roses. Light supplied with 1500mm / 3000mm / 6000mm length of cable to be hung and cut to desired length

Supplied with a dimable 24v LED Driver. Driver

Driver can be stored within 8m of the light, in a recess

being the ceiling or enclosed within a ceiling rose.

Custom Ceiling attachments available.

**Driver Dimensions** 137 x 81.5 x 31mm