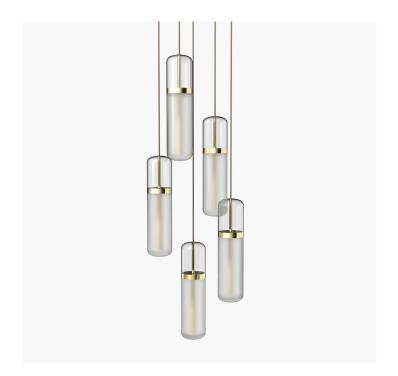

OD 270mm **Dimensions** 

Height 1404mm

8kg Weight Brass

Aluminium 3kg

Light Source Led Matrix

3000k

**Decorative Lighting Only** 

Power Light Wattage 15.6w **Driver Wattage** 40w