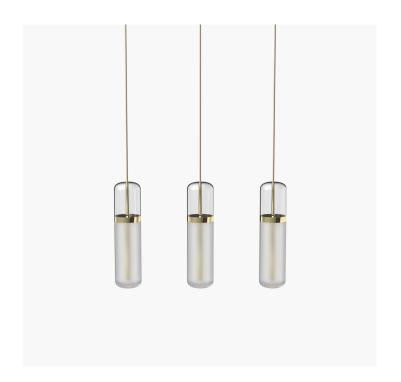

### S36-06

Product Breakdown An array of pendent lights.

Dimensions Height 404mm Length 500mm

Depth 110mm

Weight Brass 4.8kg Aluminium 1.8kg

Light Source Led Matrix

3000k

Decorative Lighting Only

Power Light Wattage 9.6w Driver Wattage 40w

Driver Wattage 40w Voltage 110-130v / 220-240v

IP20 Rated

Hanging We offer a range of hanging options. Including

direct attach and fully enclosed ceiling roses. Light supplied with 1500mm / 3000mm / 6000mm length of cable to be hung and cut to desired length