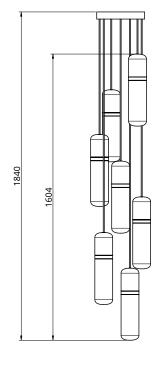

### S36-04

Product Breakdown A cluster of pendent lights.

OD 336mm **Dimensions** 

Height 1604mm

Weight Brass 11.2kg

Aluminium 4.2kg

Light Source Led Matrix

3000k **Decorative Lighting Only** 