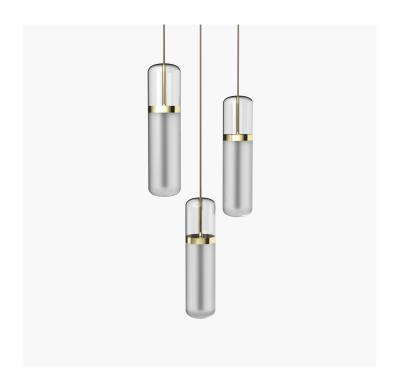

### S36-02

Product Breakdown A cluster of pendent lights.

OD 205mm **Dimensions** 

Height 804mm

4.8kg Weight Brass Aluminium1.8kg

Light Source Led Matrix 3000k

**Decorative Lighting Only** 

Power Light Wattage 9 4w