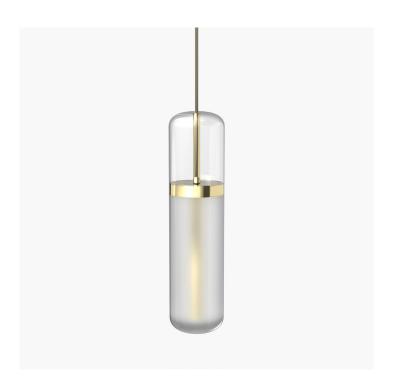

### S36-01

Product Breakdown Singular pendent light.

Dimensions OD 110mm

Height 404mm

Weight Brass 1.6kg

Aluminium0.6kg

Light Source Led Matrix 3000k

**Decorative Lighting Only** 