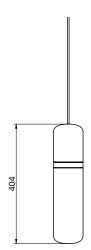

### S36-01

Product Breakdown Singular pendent light.

Dimensions OD 110mm

Height 404mm

Weight Brass 1.6kg

Aluminium0.6kg

Light Source Led Matrix 3000k

**Decorative Lighting Only** 