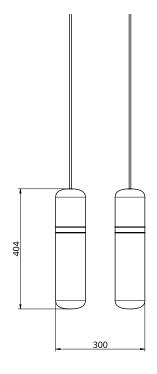

### S36-05

Product Breakdown An array of pendent lights.

Dimensions Height 404mm Length 300mm

Depth 100mm

Weight Brass 3.2kg Aluminium 1.2kg

Light Source Led Matrix

3000k

**Decorative Lighting Only** 