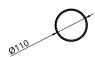

### S36-01

Product Breakdown Singular pendent light.

Dimensions OD 110mm

Height 404mm

Weight Brass 1.6kg

Aluminium0.6kg

Light Source Led Matrix 3000k

**Decorative Lighting Only** 