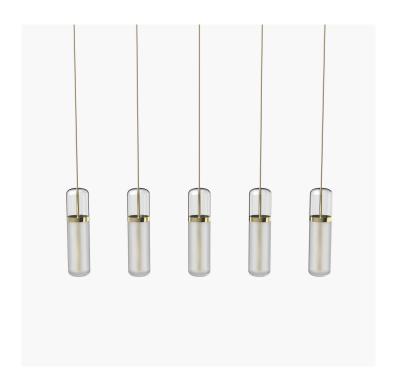

### S36-07

Product Breakdown An array of pendent lights.

Dimensions Height 404mm Length 900mm

Depth 110mm

Weight Brass 8kg Aluminium 3kg

Light Source Led Matrix

3000k

**Decorative Lighting Only** 

Power Light Wattage 15.6w **Driver Wattage** 40w

110-130v / 220-240v Voltage

IP20 Rated

We offer a range of hanging options. Including Hanging

direct attach and fully enclosed ceiling roses. Light supplied with 1500mm / 3000mm / 6000mm length of cable to be hung and cut to desired length