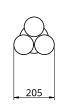

### S36-02

Product Breakdown A cluster of pendent lights.

OD 205mm **Dimensions** 

Height 804mm

4.8kg Weight Brass Aluminium1.8kg

Light Source Led Matrix 3000k

**Decorative Lighting Only** 

Power Light Wattage 9 4w