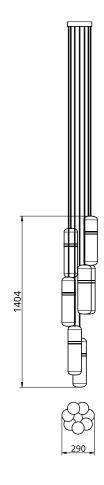

### S36-08

Product Breakdown An cluster of pendent lights.

290mm Dimensions OD Height 1404mm

Weight Brass 11.2kg Aluminium 4.2kg

Light Source Led Matrix 3000k

**Decorative Lighting Only** 

22ww Power Light Wattage **Driver Wattage** 40w