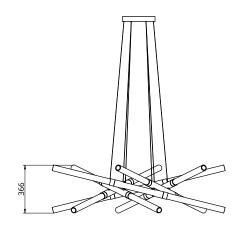

### S06-08

1320mm Dimensions 366mm Height

Brass 30.7kg Weight

Aluminium 9.8kg

Led Bulbs Light Source

3000k

Decorative Lighting Only

Light Wattage 80w Power Driver Wattage 90w

Voltage 110-130v / 220-240v

IP20 Rated

We offer a range of hanging options. Including Hanging

direct attach and fully enclosed ceiling roses.
Light supplied with 1500mm / 3000mm / 6000mm length of cable to be hung and cut to desired length

on site.

Supplied with a dimable 12v LED Driver. Driver

Driver can be stored within 8m of the light, in a recess being the ceiling or enclosed within a ceiling rose.

**Driver Dimensions** 180 x 60 x 35mm Ceiling Rose Dimensions 250x 35mm

#### Metal Finish

Polished Brass

Black Anodised

Frosted

Glass Finish

**Brushed Brass** 

Silver Anodised