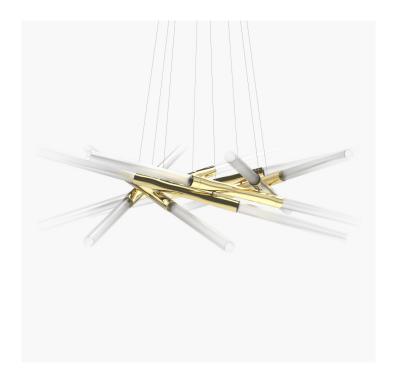

### S06-06

1320mm Dimensions Height 368mm

Brass 18.5kg Weight

Aluminium5.9kg

Led Bulbs Light Source

3000k

Decorative Lighting Only

Light Wattage 48w Power Driver Wattage 90w

Voltage 110-130v / 220-240v

IP20 Rated

We offer a range of hanging options. Including Hanging

direct attach and fully enclosed ceiling roses.
Light supplied with 1500mm / 3000mm / 6000mm length of cable to be hung and cut to desired length

on site.

Supplied with a dimable 12v LED Driver. Driver

Driver can be stored within 8m of the light, in a recess being the ceiling or enclosed within a ceiling rose.

**Driver Dimensions** 180 x 60 x 35mm Ceiling Rose Dimensions 250x 35mm

#### Metal Finish

Polished Brass

Black Anodised

Glass Finish

Frosted

**Brushed Brass** 

Silver Anodised