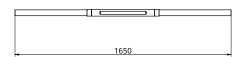

### S06-03

51 x 1650 mm Dimensions

3.7kg Weight Brass

Aluminium1.2kg

Led Bulbs Light Source

3000k

Decorative Lighting Only

Light Wattage Power 8w