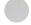

### S06-01

Dimensions 50 x 1050 mm

Weight Brass 2.4kg

Aluminium 0.8kg

Light Source Led Bulbs

3000k

Decorative Lighting Only

Power Light Wattage 8w

Driver Wattage 15w Voltage 110-130v / 220-240v

IP20 Rated

Hanging We offer a range of hanging options. Including

direct attach and fully enclosed ceiling roses. Light supplied with 1500mm / 3000mm / 6000mm length of cable to be hung and cut to desired length

on site.

Driver Supplied with a dimable 12v LED Driver.

Driver can be stored within 8m of the light, in a recess being the ceiling or enclosed within a ceiling

rose.

Driver Dimensions 94 x 40 x 25mm Ceiling Rose Dimensions 228 x 48 x 29mm