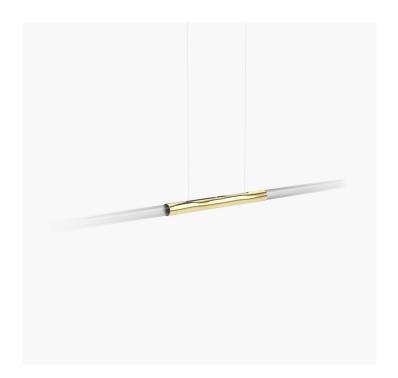

### S06-01

Dimensions 50 x 1050 mm

Weight Brass 2.4kg

Aluminium 0.8kg

Light Source Led Bulbs

3000k

Decorative Lighting Only

Power Light Wattage 8w

Driver Wattage 15w Voltage 110-130v / 220-240v

IP20 Rated

Hanging We offer a range of hanging options. Including

direct attach and fully enclosed ceiling roses. Light supplied with 1500mm / 3000mm / 6000mm length of cable to be hung and cut to desired length

on site.

Driver Supplied with a dimable 12v LED Driver.

Driver can be stored within 8m of the light, in a recess being the ceiling or enclosed within a ceiling

rose.

Driver Dimensions 94 x 40 x 25mm Ceiling Rose Dimensions 228 x 48 x 29mm