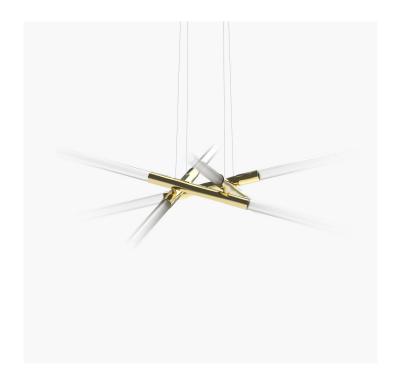

### S06-03

51 x 1650 mm Dimensions

3.7kg Weight Brass

Aluminium1.2kg

Led Bulbs Light Source

3000k

Decorative Lighting Only

Light Wattage Power 8w

Driver Wattage 15w 110-130v / 220-240v

Voltage IP20 Rated

We offer a range of hanging options. Including Hanging

direct attach and fully enclosed ceiling roses. Light supplied with 1500mm / 3000mm / 6000mm length of cable to be hung and cut to desired length

on site.

Supplied with a dimable 12v LED Driver. Driver

Driver can be stored within 8m of the light, in a recess being the ceiling or enclosed within a ceiling

rose.

Driver Dimensions 94 x 40 x 25mm Ceiling Rose Dimensions 368 x 48 x 29mm

#### Metal Finish

Polished Brass

**Brushed Brass** 

Black Anodised

Silver Anodised

**Burnished Brass** 

Glass Finish