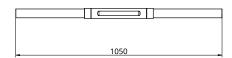

### S06-01

Dimensions 50 x 1050 mm

Weight Brass 2.4kg

Aluminium 0.8kg

Light Source Led Bulbs

3000k

Decorative Lighting Only

Power Light Wattage 8w

#### S06-04

 $50 \times 1050 \text{ mm}$ Dimensions

6kg Weight Brass Aluminium2kg

Led Bulbs Light Source

3000k

Decorative Lighting Only

Light Wattage 16w Power

Driver Wattage 40w