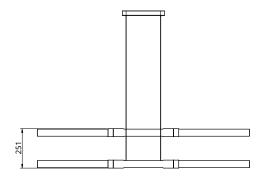

### S06-02

Dimensions 50 x 1350 mm

Weight Brass 3kg

Aluminium1kg

Light Source Led Bulbs

3000k

Decorative Lighting Only

Power Light Wattage 8w

Driver Wattage 15w

Voltage 110-130v / 220-240v

IP20 Rated

Hanging We offer a range of hanging options. Including

direct attach and fully enclosed ceiling roses.
Light supplied with 1500mm / 3000mm / 6000mm length of cable to be hung and cut to desired length

on site.

Driver Supplied with a dimable 12v LED Driver.

Driver can be stored within 8m of the light, in a recess being the ceiling or enclosed within a ceiling

rose.

Driver Dimensions 94 x 40 x 25mm Ceiling Rose Dimensions 228 x 48 x 29mm