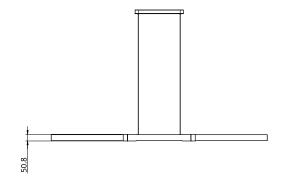

### S06-01

Dimensions 50 x 1050 mm

Weight Brass 2.4kg

Aluminium 0.8kg

Light Source Led Bulbs

3000k

Decorative Lighting Only

Power Light Wattage 8w

Driver Wattage 15w Voltage 110-130v / 220-240v

IP20 Rated

Hanging We offer a range of hanging options. Including

direct attach and fully enclosed ceiling roses. Light supplied with 1500mm / 3000mm / 6000mm length of cable to be hung and cut to desired length

on site.

Driver Supplied with a dimable 12v LED Driver.

Driver can be stored within 8m of the light, in a recess being the ceiling or enclosed within a ceiling

rose.

Driver Dimensions 94 x 40 x 25mm Ceiling Rose Dimensions 228 x 48 x 29mm