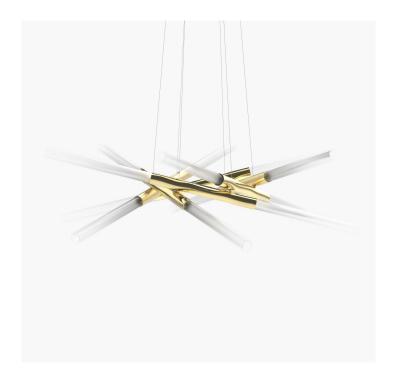

### S06-08

1320mm Dimensions 366mm Height

Brass 30.7kg Weight

Aluminium 9.8kg

Led Bulbs Light Source

3000k

Decorative Lighting Only

Light Wattage 80w Power Driver Wattage 90w

Voltage 110-130v / 220-240v

IP20 Rated

We offer a range of hanging options. Including Hanging

direct attach and fully enclosed ceiling roses.
Light supplied with 1500mm / 3000mm / 6000mm length of cable to be hung and cut to desired length

on site.

Supplied with a dimable 12v LED Driver. Driver

Driver can be stored within 8m of the light, in a recess being the ceiling or enclosed within a ceiling rose.

**Driver Dimensions** 180 x 60 x 35mm Ceiling Rose Dimensions 250x 35mm

#### Metal Finish

Polished Brass

Black Anodised

Frosted

Glass Finish

**Brushed Brass** 

Silver Anodised