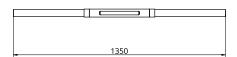

### S06-02

Dimensions 50 x 1350 mm

Weight Brass 3kg

Aluminium1kg

Light Source Led Bulbs

3000k

Decorative Lighting Only

Power Light Wattage 8w