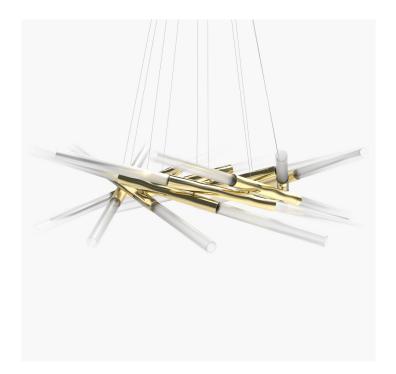

### S06-05

1320mm Dimensions

Height 367mm

12.3kg Brass Weight

Aluminium3.9kg

Led Bulbs Light Source

3000k

Decorative Lighting Only

1317

Metal Finish

Polished Brass

Black Anodised

Silver Anodised

**Burnished Brass** 

Glass Finish