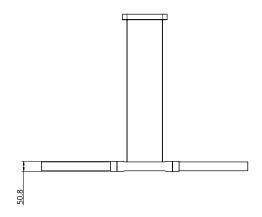

### S06-01

Dimensions 50 x 1050 mm

Weight Brass 2.4kg

Aluminium 0.8kg

Light Source Led Bulbs

3000k

Decorative Lighting Only

Power Light Wattage 8w

Driver Wattage 15w Voltage 110-130v / 220-240v

IP20 Rated

Hanging We offer a range of hanging options. Including

direct attach and fully enclosed ceiling roses. Light supplied with 1500mm / 3000mm / 6000mm length of cable to be hung and cut to desired length

on site.

Driver Supplied with a dimable 12v LED Driver.

Driver can be stored within 8m of the light, in a recess being the ceiling or enclosed within a ceiling

rose.

Driver Dimensions 94 x 40 x 25mm Ceiling Rose Dimensions 228 x 48 x 29mm