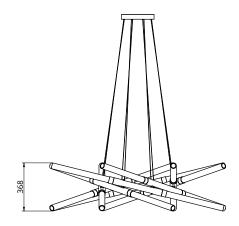

### S06-06

1320mm Dimensions Height 368mm

Brass 18.5kg Weight

Aluminium5.9kg

Led Bulbs Light Source

3000k

Decorative Lighting Only

Light Wattage 48w Power Driver Wattage 90w

on site.

Supplied with a dimable 12v LED Driver. Driver

Driver can be stored within 8m of the light, in a recess being the ceiling or enclosed within a ceiling rose.

**Driver Dimensions** 180 x 60 x 35mm Ceiling Rose Dimensions 250x 35mm