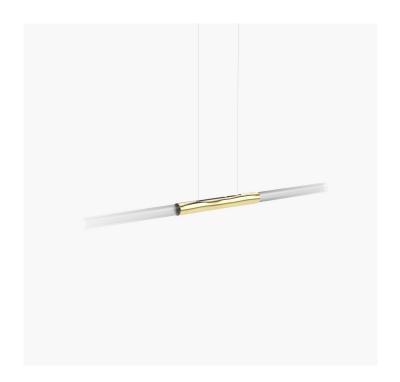

### S06-02

Dimensions 50 x 1350 mm

Weight Brass 3kg

Aluminium1kg

Light Source Led Bulbs

3000k

Decorative Lighting Only

Power Light Wattage 8w

Driver Wattage 15w

Voltage 110-130v / 220-240v

IP20 Rated

Hanging We offer a range of hanging options. Including

direct attach and fully enclosed ceiling roses.
Light supplied with 1500mm / 3000mm / 6000mm length of cable to be hung and cut to desired length

on site.

Driver Supplied with a dimable 12v LED Driver.

Driver can be stored within 8m of the light, in a recess being the ceiling or enclosed within a ceiling

rose.

Driver Dimensions 94 x 40 x 25mm Ceiling Rose Dimensions 228 x 48 x 29mm