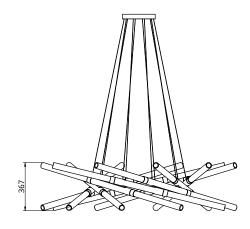

### S06-05

1320mm Dimensions

Height 367mm

12.3kg Brass Weight

Aluminium3.9kg

Led Bulbs Light Source

3000k

Decorative Lighting Only

1317

Metal Finish

Polished Brass

Black Anodised

Silver Anodised

**Burnished Brass** 

Glass Finish