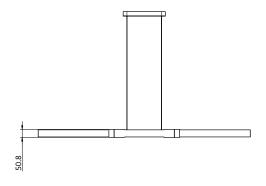

### S06-02

Dimensions 50 x 1350 mm

Weight Brass 3kg

Aluminium1kg

Light Source Led Bulbs

3000k

Decorative Lighting Only

Power Light Wattage 8w

Driver Wattage 15w

Voltage 110-130v / 220-240v

IP20 Rated

Hanging We offer a range of hanging options. Including

direct attach and fully enclosed ceiling roses.
Light supplied with 1500mm / 3000mm / 6000mm length of cable to be hung and cut to desired length

on site.

Driver Supplied with a dimable 12v LED Driver.

Driver can be stored within 8m of the light, in a recess being the ceiling or enclosed within a ceiling

rose.

Driver Dimensions 94 x 40 x 25mm Ceiling Rose Dimensions 228 x 48 x 29mm