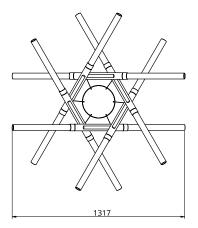

### S06-05

1320mm Dimensions

Height 367mm

12.3kg Brass Weight

Aluminium3.9kg

Led Bulbs Light Source

3000k

Decorative Lighting Only

Light Wattage 32w Power

Driver Wattage 40w

Voltage 110-130v / 220-240v

IP20 Rated

We offer a range of hanging options. Including Hanging

direct attach and fully enclosed ceiling roses.
Light supplied with 1500mm / 3000mm / 6000mm length of cable to be hung and cut to desired length

on site.

Driver Supplied with a dimable 12v LED Driver.

 $\dot{\text{Driver}}$  can be stored within 8m of the light, in a recess being

the ceiling or enclosed within a ceiling rose.

**Driver Dimensions** 137 x 81.5 x 31mm Ceiling Rose Dimensions 250x 35mm

1317

Metal Finish

Polished Brass

Black Anodised

Silver Anodised

**Burnished Brass** 

Glass Finish