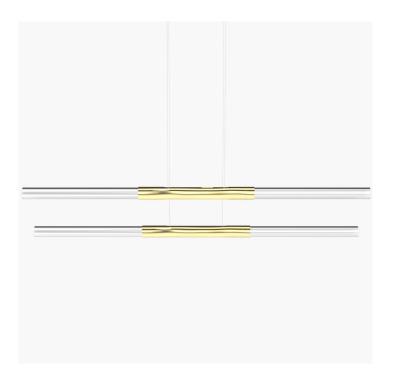

### S06-02

Dimensions 50 x 1350 mm

Weight Brass 3kg

Aluminium1kg

Light Source Led Bulbs

3000k

Decorative Lighting Only

Power Light Wattage 8w

Driver Wattage 15w

Voltage 110-130v / 220-240v

IP20 Rated

Hanging We offer a range of hanging options. Including

direct attach and fully enclosed ceiling roses.
Light supplied with 1500mm / 3000mm / 6000mm length of cable to be hung and cut to desired length

on site.

Driver Supplied with a dimable 12v LED Driver.

Driver can be stored within 8m of the light, in a recess being the ceiling or enclosed within a ceiling

rose.

Driver Dimensions 94 x 40 x 25mm Ceiling Rose Dimensions 228 x 48 x 29mm