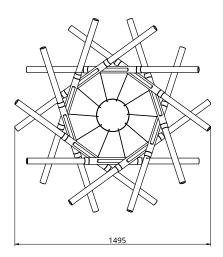

### S06-05

1320mm Dimensions

Height 367mm

12.3kg Brass Weight

Aluminium3.9kg

Led Bulbs Light Source

3000k

Decorative Lighting Only

1317

Metal Finish

Polished Brass

Black Anodised

Silver Anodised

**Burnished Brass** 

Glass Finish