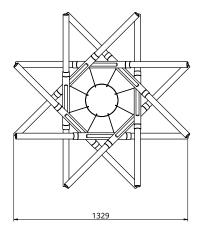

### S06-06

1320mm Dimensions Height 368mm

Brass 18.5kg Weight

Aluminium5.9kg

Led Bulbs Light Source

3000k

Decorative Lighting Only

Light Wattage 48w Power Driver Wattage 90w

Voltage 110-130v / 220-240v

IP20 Rated

We offer a range of hanging options. Including Hanging

direct attach and fully enclosed ceiling roses.
Light supplied with 1500mm / 3000mm / 6000mm length of cable to be hung and cut to desired length

on site.

Supplied with a dimable 12v LED Driver. Driver

Driver can be stored within 8m of the light, in a recess being the ceiling or enclosed within a ceiling rose.

**Driver Dimensions** 180 x 60 x 35mm Ceiling Rose Dimensions 250x 35mm

#### Metal Finish

Polished Brass

Black Anodised

Glass Finish

Frosted

**Brushed Brass** 

Silver Anodised