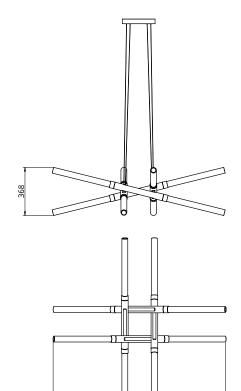

### S06-03

51 x 1650 mm Dimensions

3.7kg Weight Brass

Aluminium1.2kg

Led Bulbs Light Source

3000k

Decorative Lighting Only

Light Wattage Power 8w

Driver Wattage 15w 110-130v / 220-240v

Voltage IP20 Rated

We offer a range of hanging options. Including Hanging

direct attach and fully enclosed ceiling roses. Light supplied with 1500mm / 3000mm / 6000mm length of cable to be hung and cut to desired length

on site.

Supplied with a dimable 12v LED Driver. Driver

Driver can be stored within 8m of the light, in a recess being the ceiling or enclosed within a ceiling

rose.

Driver Dimensions 94 x 40 x 25mm Ceiling Rose Dimensions 368 x 48 x 29mm

#### Metal Finish

Polished Brass

**Brushed Brass** 

Black Anodised

Silver Anodised

**Burnished Brass** 

Glass Finish