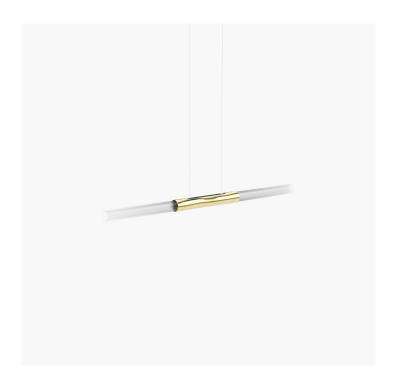

### S06-01

Dimensions 50 x 1050 mm

Weight Brass 2.4kg

Aluminium 0.8kg

Light Source Led Bulbs

3000k

Decorative Lighting Only

Power Light Wattage 8w

Driver Wattage 15w Voltage 110-130v / 220-240v

IP20 Rated

Hanging We offer a range of hanging options. Including

direct attach and fully enclosed ceiling roses. Light supplied with 1500mm / 3000mm / 6000mm length of cable to be hung and cut to desired length

on site.

Driver Supplied with a dimable 12v LED Driver.

Driver can be stored within 8m of the light, in a recess being the ceiling or enclosed within a ceiling

rose.

Driver Dimensions 94 x 40 x 25mm Ceiling Rose Dimensions 228 x 48 x 29mm

#### Metal Finish

Polished Brass

**Brushed Brass** 

Black Anodised

Silver Anodised

**Burnished Brass** 

Glass Finish