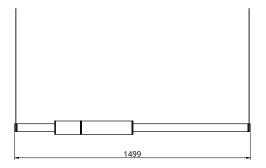

### S58-01

Dimensions OD 85mm Height 1500mm

Weight Brass 2.6kg Aluminium 1.4kg

Light Source Led Matrix 3000k

Decorative Lighting Only

Power Light Wattage 27w

Driver Wattage 40w

Voltage 110-130v / 220-240v

IP20 Rated

Hanging We offer a range of hanging options. Including

direct attach and fully enclosed ceiling roses. Light supplied with 1500mm / 3000mm / 6000mm length of cable to be hung and cut to desired length