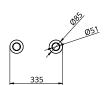

on site.

Driver Supplied with a dimable 12v LED Driver.

Driver can be stored within 8m of the light, in a recess being the ceiling or enclosed within a

ceiling rose.

Driver Dimensions 137 x 81.5 x 31mm

Driver Supplied with a dimable 12v LED Driver.

Driver can be stored within 8m of the light, in a recess being the ceiling or enclosed within a

ceiling rose.

**Driver Dimensions** 180 x 60 x 35mm