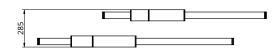

### S58-11

 $\begin{array}{ccc} \text{Dimensions} & 1 \times \text{Light Pipe} & 85 \text{mm OD X 1250mm} \\ 2 \times \text{Light Pipe} & 85 \text{mm OD x 1500mm} \end{array}$ 

Weight Brass 7.6kg Aluminium 4.1kg

Light Source Led Matrix

3000k Decorative Lighting Only

Power Light Wattage 76.5w

Driver Wattage 90w Voltage 110-130v / 220-240v

IP20 Rated

Hanging We offer a range of hanging options. Including

direct attach and fully enclosed ceiling roses. Light supplied with 1500mm / 3000mm / 6000mm length of cable to be hung and cut to desired length