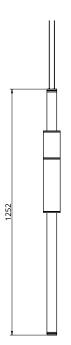

3000k

Decorative Lighting Only

22.5w Light Wattage Power **Driver Wattage** 40w

110-130v / 220-240v Voltage

IP20 Rated

Hanging We offer a range of hanging options. Including

direct attach and fully enclosed ceiling roses. Light supplied with 1500mm / 3000mm / 6000mm length of cable to be hung and cut to desired length