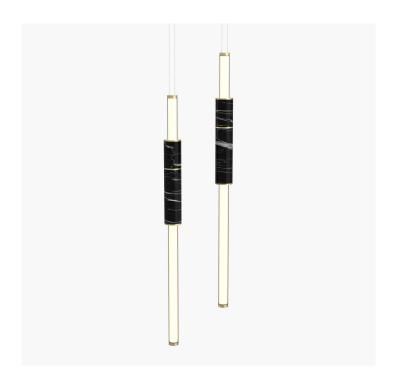

### S58-05

Dimensions Light Pipe One 85mm OD x 1250mm Light Pipe Two 85mm OD x 1250mm

Weight Brass 5.2kg

Aluminium 2.6kg

Light Source Led Matrix 3000k

Decorative Lighting Only

45w Light Wattage Power

**Driver Wattage** 90w 110-130v / 220-240v

Voltage IP20 Rated

Hanging We offer a range of hanging options. Including

direct attach and fully enclosed ceiling roses. Light supplied with 1500mm / 3000mm / 6000mm length of cable to be hung and cut to desired length

Driver Supplied with a dimable 12v LED Driver.

Driver can be stored within 8m of the light, in a recess being the ceiling or enclosed within a

ceiling rose.

**Driver Dimensions** 180 x 60 x 35mm