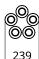

### S58-17

Dimensions 5 x Light Pipe 85mm OD X 1250mm

OD 239mm Height 2052mm

Weight Brass 12kg Aluminium 6.5kg

Light Source Led Matrix

3000k

Decorative Lighting Only

Light Wattage 126w Power

96w (Two supplied) **Driver Wattage** Voltage 110-130v / 220-240v

IP20 Rated

Hanging We offer a range of hanging options. Including

direct attach and fully enclosed ceiling roses. Light supplied with 1500mm / 3000mm / 6000mm length of cable to be hung and cut to desired length

#### Metal Finish

Polished Brass

Black Anodised

**Burnished Brass** 

Silver Anodised

Green

Stone Finish

Black

White