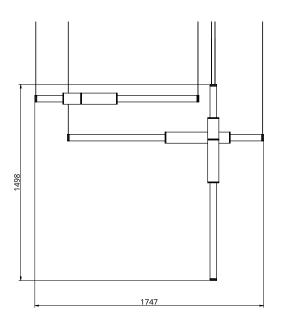

### S58-07

Dimensions Light Pipe One 85mm OD x 1250mm Light Pipe Two 85mm OD x 1500mm

Weight Brass 5kg 2.7kg Aluminium

Light Source Led Matrix 3000k

Decorative Lighting Only

49.5w Light Wattage Power

**Driver Wattage** 90w

Voltage

110-130v / 220-240v

IP20 Rated

Hanging We offer a range of hanging options. Including

direct attach and fully enclosed ceiling roses. Light supplied with 1500mm / 3000mm / 6000mm length of cable to be hung and cut to desired length

Driver Supplied with a dimable 12v LED Driver.

Driver can be stored within 8m of the light, in a recess being the ceiling or enclosed within a

ceiling rose.

Driver Dimensions 180 x 60 x 35mm