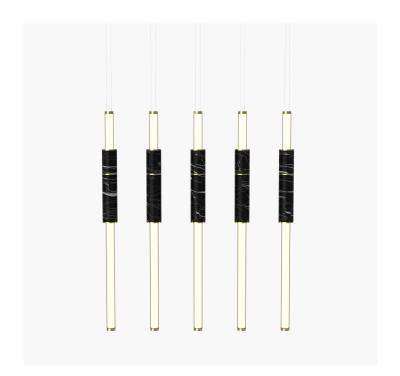

Power Light Wattage 112.5w

Light Wattage 112.5w
Driver Wattage 96w (Two supplied)
Voltage 110-130v / 220-240v

IP20 Rated

Hanging We offer a range of hanging options. Including

direct attach and fully enclosed ceiling roses. Light supplied with 1500mm / 3000mm / 6000mm length of cable to be hung and cut to desired length

on site.

Driver Supplied with a dimable 12v LED Driver.

Driver can be stored within 8m of the light, in a recess being the ceiling or enclosed within a

ceiling rose.

#### Metal Finish

Polished Brass

Black Anodised

Brushed Brass

Silver Anodised

Burnished Brass

#### Stone Finish

Black

White

S58-16

Dimensions 3 x Light Pipe 85mm OD X 1250mm

OD 180mm Height 1652mm

Weight Brass 4.1kg

Aluminium 7.6kg