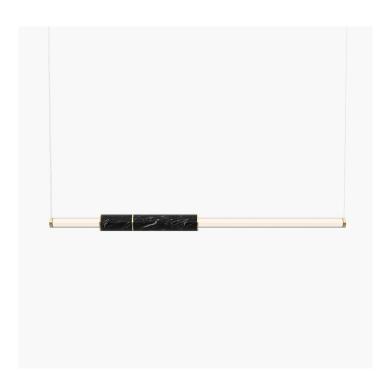

### S58-01

Dimensions OD 85mm Height 1500mm

Weight Brass 2.6kg Aluminium 1.4kg

Light Source Led Matrix 3000k

Decorative Lighting Only

Power Light Wattage 27w

Driver Wattage 40w

Voltage 110-130v / 220-240v

IP20 Rated

Hanging We offer a range of hanging options. Including

direct attach and fully enclosed ceiling roses. Light supplied with 1500mm / 3000mm / 6000mm length of cable to be hung and cut to desired length