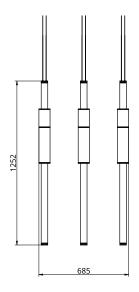

### S58-05

Dimensions Light Pipe One 85mm OD x 1250mm Light Pipe Two 85mm OD x 1250mm

Weight Brass 5.2kg

Aluminium 2.6kg

Light Source Led Matrix 3000k

Decorative Lighting Only

45w Light Wattage Power

**Driver Wattage** 90w 110-130v / 220-240v

Voltage IP20 Rated

Hanging We offer a range of hanging options. Including

direct attach and fully enclosed ceiling roses. Light supplied with 1500mm / 3000mm / 6000mm length of cable to be hung and cut to desired length

Driver Supplied with a dimable 12v LED Driver.

Driver can be stored within 8m of the light, in a recess being the ceiling or enclosed within a

ceiling rose.

**Driver Dimensions** 180 x 60 x 35mm