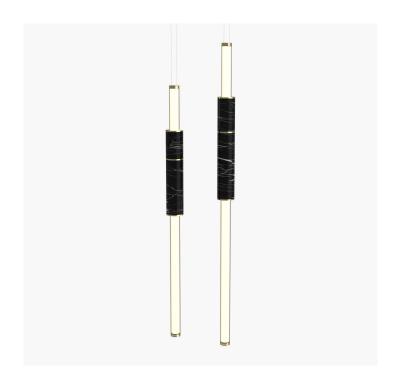

### S58-05

Dimensions Light Pipe One 85mm OD x 1250mm Light Pipe Two 85mm OD x 1250mm

Weight Brass 5.2kg

Aluminium 2.6kg

Light Source Led Matrix 3000k

Decorative Lighting Only

45w Light Wattage Power

**Driver Wattage** 90w 110-130v / 220-240v

Voltage IP20 Rated

Hanging We offer a range of hanging options. Including

direct attach and fully enclosed ceiling roses. Light supplied with 1500mm / 3000mm / 6000mm length of cable to be hung and cut to desired length

Driver Supplied with a dimable 12v LED Driver.

Driver can be stored within 8m of the light, in a recess being the ceiling or enclosed within a

ceiling rose.

**Driver Dimensions** 180 x 60 x 35mm

#### Metal Finish

Polished Brass

Black Anodised

**Brushed Brass** 

Silver Anodised

**Burnished Brass** 

#### Stone Finish

Black

White