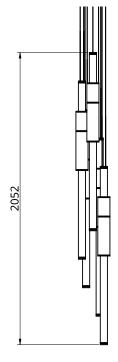

### S58-17

Dimensions 5 x Light Pipe 85mm OD X 1250mm

OD 239mm Height 2052mm

Weight Brass 12kg Aluminium 6.5kg

Light Source Led Matrix

3000k

Decorative Lighting Only

Light Wattage 126w Power

96w (Two supplied) **Driver Wattage** Voltage 110-130v / 220-240v

IP20 Rated

Hanging We offer a range of hanging options. Including

direct attach and fully enclosed ceiling roses. Light supplied with 1500mm / 3000mm / 6000mm length of cable to be hung and cut to desired length

#### Metal Finish

Polished Brass

Black Anodised

**Burnished Brass** 

Silver Anodised

Green

Stone Finish

Black

White