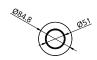

### S58-01

Dimensions OD 85mm Height 1500mm

Weight Brass 2.6kg Aluminium 1.4kg

Light Source Led Matrix 3000k

Decorative Lighting Only

Power Light Wattage 27w

Driver Wattage 40w

Voltage 110-130v / 220-240v