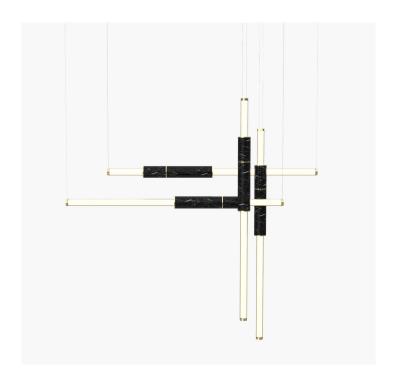

### S58-11

 $\begin{array}{ccc} \text{Dimensions} & 1 \times \text{Light Pipe} & 85 \text{mm OD X 1250mm} \\ 2 \times \text{Light Pipe} & 85 \text{mm OD x 1500mm} \end{array}$ 

Weight Brass 7.6kg Aluminium 4.1kg

Light Source Led Matrix

3000k Decorative Lighting Only

Power Light Wattage 76.5w

Driver Wattage 90w Voltage 110-130v / 220-240v

IP20 Rated

Hanging We offer a range of hanging options. Including

direct attach and fully enclosed ceiling roses. Light supplied with 1500mm / 3000mm / 6000mm length of cable to be hung and cut to desired length