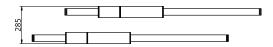

### S58-05

Dimensions Light Pipe One 85mm OD x 1250mm Light Pipe Two 85mm OD x 1250mm

Weight Brass 5.2kg

Aluminium 2.6kg

Light Source Led Matrix 3000k

Decorative Lighting Only

45w Light Wattage Power

**Driver Wattage** 90w 110-130v / 220-240v

Voltage IP20 Rated

Hanging We offer a range of hanging options. Including

direct attach and fully enclosed ceiling roses. Light supplied with 1500mm / 3000mm / 6000mm length of cable to be hung and cut to desired length