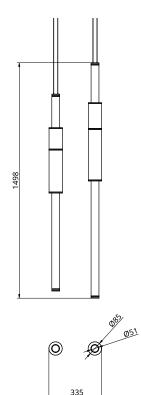

### S58-05

Dimensions Light Pipe One 85mm OD x 1250mm Light Pipe Two 85mm OD x 1250mm

Weight Brass 5.2kg

Aluminium 2.6kg

Light Source Led Matrix 3000k

Decorative Lighting Only

45w Light Wattage Power

**Driver Wattage** 90w 110-130v / 220-240v

Voltage IP20 Rated

Hanging We offer a range of hanging options. Including

direct attach and fully enclosed ceiling roses. Light supplied with 1500mm / 3000mm / 6000mm length of cable to be hung and cut to desired length