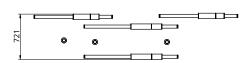

### S58-12

 $\begin{array}{ccc} \mbox{Dimensions} & 2x \mbox{ Light Pipe} & 85 \mbox{mm OD X 1250mm} \\ 3 \mbox{ x Light Pipe} & 85 \mbox{mm OD x 1500mm} \end{array}$ 

Weight Brass 12.6kg Aluminium 6.8kg

Light Source Led Matrix 3000k

Decorative Lighting Only

Power Light Wattage 126w

Driver Wattage 96w (Two supplied)
Voltage 110-130v / 220-240v

IP20 Rated

Hanging We offer a range of hanging options. Including

direct attach and fully enclosed ceiling roses. Light supplied with 1500mm / 3000mm / 6000mm length of cable to be hung and cut to desired length

on site.

Driver Supplied with a dimable 12v LED Driver.

Driver can be stored within 8m of the light, in a recess being the ceiling or enclosed within a

ceiling rose.