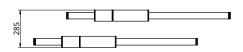

### S58-05

Dimensions Light Pipe One 85mm OD x 1250mm Light Pipe Two 85mm OD x 1250mm

Weight Brass 5.2kg

Aluminium 2.6kg

Light Source Led Matrix 3000k

Decorative Lighting Only

45w Light Wattage Power

**Driver Wattage** 90w 110-130v / 220-240v

Voltage IP20 Rated

Hanging We offer a range of hanging options. Including

direct attach and fully enclosed ceiling roses. Light supplied with 1500mm / 3000mm / 6000mm length of cable to be hung and cut to desired length

Driver Supplied with a dimable 12v LED Driver.

Driver can be stored within 8m of the light, in a recess being the ceiling or enclosed within a

ceiling rose.

**Driver Dimensions** 180 x 60 x 35mm