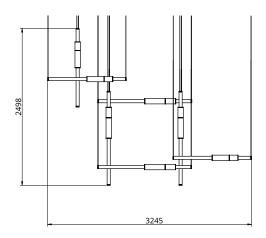

### S58-12

 $\begin{array}{ccc} \mbox{Dimensions} & 2x \mbox{ Light Pipe} & 85 \mbox{mm OD X 1250mm} \\ 3 \mbox{ x Light Pipe} & 85 \mbox{mm OD x 1500mm} \end{array}$ 

Weight Brass 12.6kg Aluminium 6.8kg

Light Source Led Matrix 3000k

Decorative Lighting Only

Power Light Wattage 126w

Driver Wattage 96w (Two supplied)
Voltage 110-130v / 220-240v

IP20 Rated

Hanging We offer a range of hanging options. Including

direct attach and fully enclosed ceiling roses. Light supplied with 1500mm / 3000mm / 6000mm length of cable to be hung and cut to desired length

on site.

Driver Supplied with a dimable 12v LED Driver.

Driver can be stored within 8m of the light, in a recess being the ceiling or enclosed within a

ceiling rose.