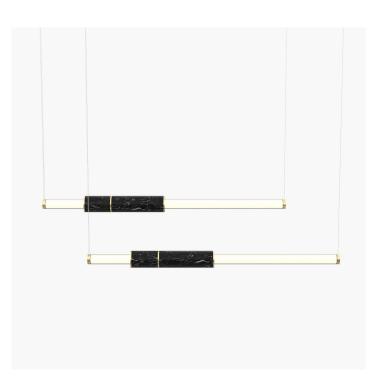

### S58-05

Dimensions Light Pipe One 85mm OD x 1250mm Light Pipe Two 85mm OD x 1250mm

Weight Brass 5.2kg

Aluminium 2.6kg

Light Source Led Matrix 3000k

Decorative Lighting Only

45w Light Wattage Power

**Driver Wattage** 90w 110-130v / 220-240v

Voltage IP20 Rated

Hanging We offer a range of hanging options. Including

direct attach and fully enclosed ceiling roses. Light supplied with 1500mm / 3000mm / 6000mm length of cable to be hung and cut to desired length

Driver Supplied with a dimable 12v LED Driver.

Driver can be stored within 8m of the light, in a recess being the ceiling or enclosed within a

ceiling rose.

**Driver Dimensions** 180 x 60 x 35mm