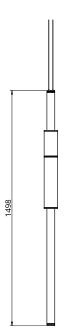

### S58-01

Dimensions OD 85mm Height 1500mm

Weight Brass 2.6kg Aluminium 1.4kg

Light Source Led Matrix 3000k

Decorative Lighting Only

Power Light Wattage 27w

Driver Wattage 40w

Voltage 110-130v / 220-240v

IP20 Rated

Hanging We offer a range of hanging options. Including

direct attach and fully enclosed ceiling roses. Light supplied with 1500mm / 3000mm / 6000mm length of cable to be hung and cut to desired length

on site.

Driver Supplied with a dimable 12v LED Driver.

Driver can be stored within 8m of the light, in a recess being the ceiling or enclosed within a

ceiling rose.

Driver Dimensions 137 x 81.5 x 31mm