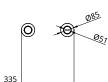

### S58-01

Dimensions OD 85mm Height 1500mm

Weight Brass 2.6kg Aluminium 1.4kg

Light Source Led Matrix 3000k

Decorative Lighting Only

Power Light Wattage 27w

Driver Wattage 40w

Voltage 110-130v / 220-240v

#### Stone Finish

Black

White

S58-02

Dimensions 85mm Height 1250mm

Weight Brass 2.4kg

Aluminium 1.3kg

Light Source Led Matrix