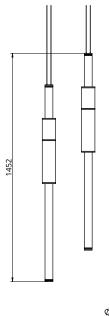

### S58-01

Dimensions OD 85mm Height 1500mm

Weight Brass 2.6kg Aluminium 1.4kg

Light Source Led Matrix 3000k

Decorative Lighting Only

Power Light Wattage 27w

Driver Wattage 40w

Voltage 110-130v / 220-240v

IP20 Rated

Hanging We offer a range of hanging options. Including

direct attach and fully enclosed ceiling roses. Light supplied with 1500mm / 3000mm / 6000mm length of cable to be hung and cut to desired length

on site.

Driver Supplied with a dimable 12v LED Driver.

Driver can be stored within 8m of the light, in a recess being the ceiling or enclosed within a

ceiling rose.

Driver Dimensions 137 x 81.5 x 31mm