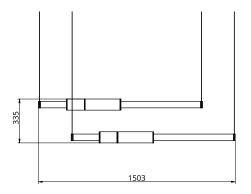

### S58-05

Dimensions Light Pipe One 85mm OD x 1250mm Light Pipe Two 85mm OD x 1250mm

Weight Brass 5.2kg

Aluminium 2.6kg

Light Source Led Matrix 3000k

Decorative Lighting Only

45w Light Wattage Power

**Driver Wattage** 90w 110-130v / 220-240v

Voltage IP20 Rated

Hanging We offer a range of hanging options. Including

direct attach and fully enclosed ceiling roses. Light supplied with 1500mm / 3000mm / 6000mm length of cable to be hung and cut to desired length

Driver Supplied with a dimable 12v LED Driver.

Driver can be stored within 8m of the light, in a recess being the ceiling or enclosed within a

ceiling rose.

**Driver Dimensions** 180 x 60 x 35mm