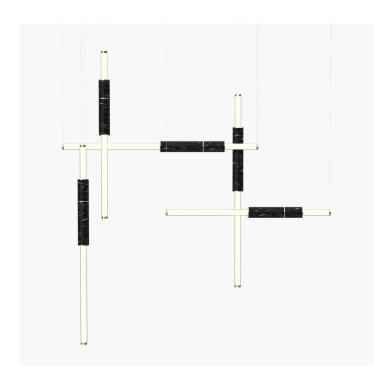

### S58-12

 $\begin{array}{ccc} \mbox{Dimensions} & 2x \mbox{ Light Pipe} & 85 \mbox{mm OD X 1250mm} \\ 3 \mbox{ x Light Pipe} & 85 \mbox{mm OD x 1500mm} \end{array}$ 

Weight Brass 12.6kg Aluminium 6.8kg

Light Source Led Matrix 3000k

Decorative Lighting Only

Power Light Wattage 126w

Driver Wattage 96w (Two supplied)
Voltage 110-130v / 220-240v

IP20 Rated

Hanging We offer a range of hanging options. Including