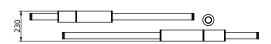

### S58-01

Dimensions OD 85mm Height 1500mm

Weight Brass 2.6kg Aluminium 1.4kg

Light Source Led Matrix 3000k

Decorative Lighting Only

Power Light Wattage 27w

Driver Wattage 40w

Voltage 110-130v / 220-240v

IP20 Rated

Hanging We offer a range of hanging options. Including

direct attach and fully enclosed ceiling roses. Light supplied with 1500mm / 3000mm / 6000mm length of cable to be hung and cut to desired length

on site.

Driver Supplied with a dimable 12v LED Driver.

Driver can be stored within 8m of the light, in a recess being the ceiling or enclosed within a

ceiling rose.

Driver Dimensions 137 x 81.5 x 31mm