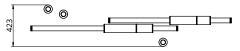

### S58-12

 $\begin{array}{ccc} \mbox{Dimensions} & 2x \mbox{ Light Pipe} & 85 \mbox{mm OD X 1250mm} \\ 3 \mbox{ x Light Pipe} & 85 \mbox{mm OD x 1500mm} \end{array}$ 

Weight Brass 12.6kg Aluminium 6.8kg

Light Source Led Matrix 3000k

Decorative Lighting Only

Power Light Wattage 126w

Driver Wattage 96w (Two supplied)
Voltage 110-130v / 220-240v

IP20 Rated

Hanging We offer a range of hanging options. Including