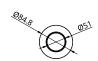

#### Stone Finish

Black

White

S58-02

Dimensions 85mm Height 1250mm

Weight Brass 2.4kg

Aluminium 1.3kg

Light Source Led Matrix