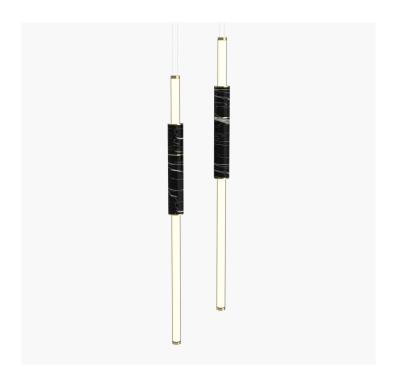

### S58-05

Dimensions Light Pipe One 85mm OD x 1250mm Light Pipe Two 85mm OD x 1250mm

Weight Brass 5.2kg

Aluminium 2.6kg

Light Source Led Matrix 3000k

Decorative Lighting Only

45w Light Wattage Power

**Driver Wattage** 90w 110-130v / 220-240v

Voltage IP20 Rated

Hanging We offer a range of hanging options. Including

direct attach and fully enclosed ceiling roses. Light supplied with 1500mm / 3000mm / 6000mm length of cable to be hung and cut to desired length

Driver Supplied with a dimable 12v LED Driver.

Driver can be stored within 8m of the light, in a recess being the ceiling or enclosed within a

ceiling rose.

**Driver Dimensions** 180 x 60 x 35mm

#### Metal Finish

Polished Brass

Black Anodised

**Brushed Brass** 

Silver Anodised

**Burnished Brass** 

#### Stone Finish

Black

White