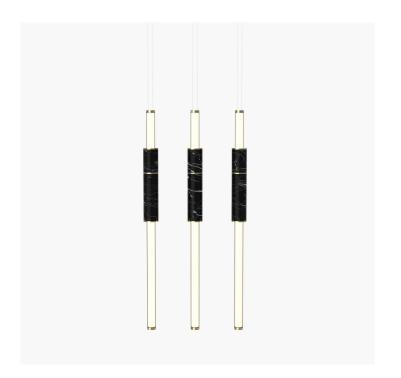

### S58-13

 $\begin{array}{ccc} {\sf Dimensions} & 3 \times {\sf Light \, Pipe} & 85 {\sf mm \, OD \, X \, 1250 mm} \\ & 4 \times {\sf Light \, Pipe} & 85 {\sf mm \, OD \, x \, 1500 mm} \end{array}$ 

Weight Brass 17.6kg Aluminium 9.5kg

Light Source Led Matrix

3000k Decorative Lighting Only

.

Power Light Wattage 175.5w
Driver Wattage 96w (Two supplied)
Voltage 110-130v / 220-240v

IP20 Rated

Hanging We offer a range of hanging options. Including