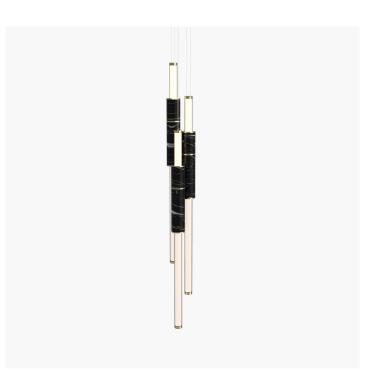

#### Stone Finish

Black

White

S58-16

Dimensions 3 x Light Pipe 85mm OD X 1250mm

OD 180mm Height 1652mm

Weight Brass 4.1kg

Aluminium 7.6kg

Light Source Led Matrix

3000k

Decorative Lighting Only

Power Light Wattage 76.5w

Driver Wattage 96w (Two supplied)
Voltage 110-130v / 220-240v

IP20 Rated

Hanging We offer a range of hanging options. Including