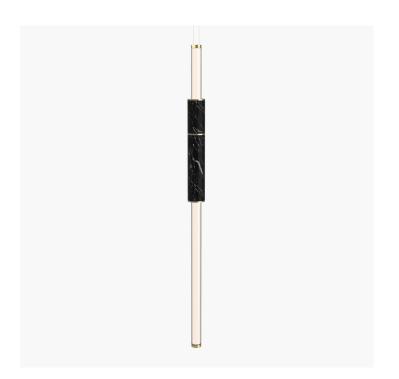

### S58-01

Dimensions OD 85mm Height 1500mm

Weight Brass 2.6kg Aluminium 1.4kg

Light Source Led Matrix 3000k

Decorative Lighting Only

Power Light Wattage 27w

Driver Wattage 40w

Voltage 110-130v / 220-240v

IP20 Rated

Hanging We offer a range of hanging options. Including

direct attach and fully enclosed ceiling roses. Light supplied with 1500mm / 3000mm / 6000mm length of cable to be hung and cut to desired length

on site.

Driver Supplied with a dimable 12v LED Driver.

Driver can be stored within 8m of the light, in a recess being the ceiling or enclosed within a

ceiling rose.

Driver Dimensions 137 x 81.5 x 31mm

#### Metal Finish

Polished Brass

Black Anodised

Brushed Brass

Silver Anodised

Burnished Brass

#### Stone Finish

Black

White

S58-02

Dimensions 85mm Height 1250mm

Weight Brass 2.4kg

Aluminium 1.3kg

Light Source Led Matrix