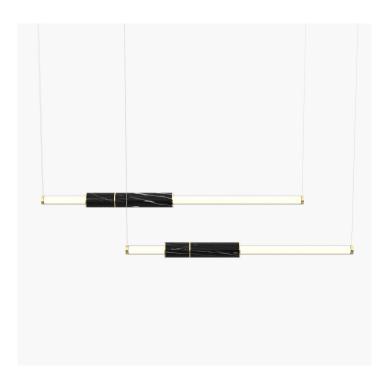

### S58-05

Dimensions Light Pipe One 85mm OD x 1250mm Light Pipe Two 85mm OD x 1250mm

Weight Brass 5.2kg

Aluminium 2.6kg

Light Source Led Matrix 3000k

Decorative Lighting Only

45w Light Wattage Power

**Driver Wattage** 90w 110-130v / 220-240v

Voltage IP20 Rated

Hanging We offer a range of hanging options. Including

direct attach and fully enclosed ceiling roses. Light supplied with 1500mm / 3000mm / 6000mm length of cable to be hung and cut to desired length

Driver Supplied with a dimable 12v LED Driver.

Driver can be stored within 8m of the light, in a recess being the ceiling or enclosed within a

ceiling rose.

**Driver Dimensions** 180 x 60 x 35mm