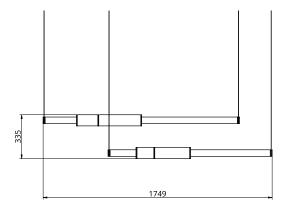

### S58-11

 $\begin{array}{ccc} \text{Dimensions} & 1 \times \text{Light Pipe} & 85 \text{mm OD X 1250mm} \\ 2 \times \text{Light Pipe} & 85 \text{mm OD x 1500mm} \end{array}$ 

Weight Brass 7.6kg Aluminium 4.1kg

Light Source Led Matrix

3000k Decorative Lighting Only

Power Light Wattage 76.5w

Driver Wattage 90w Voltage 110-130v / 220-240v

IP20 Rated

Hanging We offer a range of hanging options. Including

direct attach and fully enclosed ceiling roses. Light supplied with 1500mm / 3000mm / 6000mm length of cable to be hung and cut to desired length