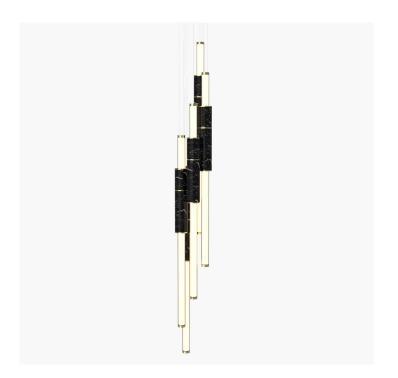

### S58-17

Dimensions 5 x Light Pipe 85mm OD X 1250mm

OD 239mm Height 2052mm

Weight Brass 12kg Aluminium 6.5kg

Light Source Led Matrix

3000k

Decorative Lighting Only

Light Wattage 126w Power

96w (Two supplied) **Driver Wattage** Voltage 110-130v / 220-240v

IP20 Rated

Hanging We offer a range of hanging options. Including

direct attach and fully enclosed ceiling roses. Light supplied with 1500mm / 3000mm / 6000mm length of cable to be hung and cut to desired length

#### Metal Finish

Polished Brass

Black Anodised

**Burnished Brass** 

Silver Anodised

Green

Stone Finish

Black

White