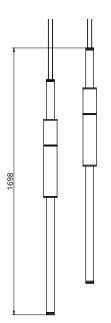

### S58-01

Dimensions OD 85mm Height 1500mm

Weight Brass 2.6kg Aluminium 1.4kg

Light Source Led Matrix 3000k

Decorative Lighting Only

Power Light Wattage 27w

Driver Wattage 40w

Voltage 110-130v / 220-240v

IP20 Rated

Hanging We offer a range of hanging options. Including

direct attach and fully enclosed ceiling roses. Light supplied with 1500mm / 3000mm / 6000mm length of cable to be hung and cut to desired length

### S58-03

Dimensions OD 85mm Height 1500mm

Weight Brass 2.6kg Aluminium 1.4kg

Light Source Led Matrix 3000k

Decorative Lighting Only

Power Light Wattage 27w

Driver Wattage 40w

Voltage 110-130v / 220-240v