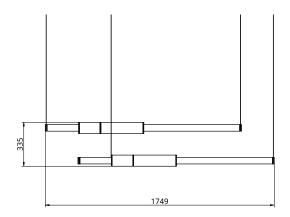

### S58-05

Dimensions Light Pipe One 85mm OD x 1250mm Light Pipe Two 85mm OD x 1250mm

Weight Brass 5.2kg

Aluminium 2.6kg

Light Source Led Matrix 3000k

Decorative Lighting Only

45w Light Wattage Power

**Driver Wattage** 90w 110-130v / 220-240v

Voltage IP20 Rated

Hanging We offer a range of hanging options. Including

direct attach and fully enclosed ceiling roses. Light supplied with 1500mm / 3000mm / 6000mm length of cable to be hung and cut to desired length