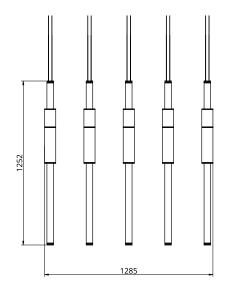

#### Stone Finish

Black

White

S58-15

Dimensions 5 x Light Pipe 85mm OD X 1250mm

Weight Brass 12kg Aluminium 6.5kg

Light Source Led Matrix 3000k

Decorative Lighting Only

Power Light Wattage 112.5w

Light Wattage 112.5w
Driver Wattage 96w (Two supplied)
Voltage 110-130v / 220-240v

IP20 Rated

Hanging We offer a range of hanging options. Including

direct attach and fully enclosed ceiling roses. Light supplied with 1500mm / 3000mm / 6000mm length of cable to be hung and cut to desired length