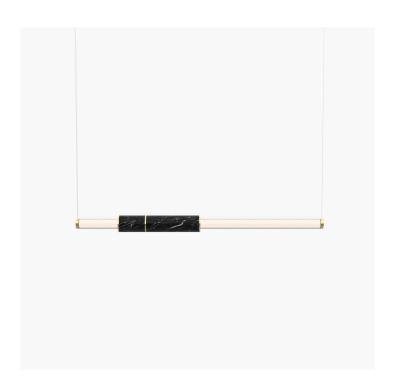

#### Stone Finish

Black

White

S58-02

Dimensions 85mm Height 1250mm

Weight Brass 2.4kg

Aluminium 1.3kg

Light Source Led Matrix