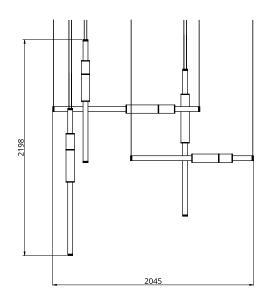

### S58-12

 $\begin{array}{ccc} \mbox{Dimensions} & 2x \mbox{ Light Pipe} & 85 \mbox{mm OD X 1250mm} \\ 3 \mbox{ x Light Pipe} & 85 \mbox{mm OD x 1500mm} \end{array}$ 

Weight Brass 12.6kg Aluminium 6.8kg

Light Source Led Matrix 3000k

Decorative Lighting Only

Power Light Wattage 126w

Driver Wattage 96w (Two supplied)
Voltage 110-130v / 220-240v

IP20 Rated

Hanging We offer a range of hanging options. Including