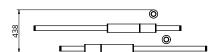

### S58-11

 $\begin{array}{ccc} \text{Dimensions} & 1 \times \text{Light Pipe} & 85 \text{mm OD X 1250mm} \\ 2 \times \text{Light Pipe} & 85 \text{mm OD x 1500mm} \end{array}$ 

Weight Brass 7.6kg Aluminium 4.1kg

Light Source Led Matrix

3000k Decorative Lighting Only

Power Light Wattage 76.5w

Driver Wattage 90w Voltage 110-130v / 220-240v

IP20 Rated

Hanging We offer a range of hanging options. Including

direct attach and fully enclosed ceiling roses. Light supplied with 1500mm / 3000mm / 6000mm length of cable to be hung and cut to desired length