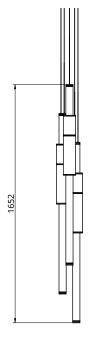

#### Stone Finish

Black

White

S58-16

Dimensions 3 x Light Pipe 85mm OD X 1250mm

OD 180mm Height 1652mm

Weight Brass 4.1kg

Aluminium 7.6kg

Light Source Led Matrix

3000k

Decorative Lighting Only

Power Light Wattage 76.5w

Driver Wattage 96w (Two supplied)
Voltage 110-130v / 220-240v

IP20 Rated

Hanging We offer a range of hanging options. Including