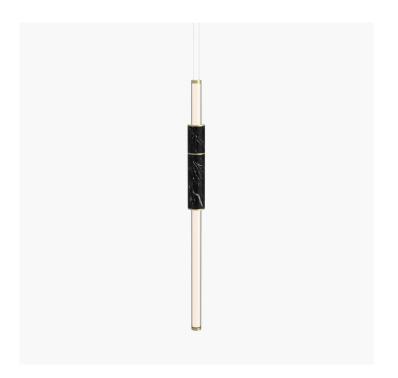

### S58-05

Dimensions Light Pipe One 85mm OD x 1250mm Light Pipe Two 85mm OD x 1250mm

Weight Brass 5.2kg

Aluminium 2.6kg

Light Source Led Matrix 3000k

Decorative Lighting Only

45w Light Wattage Power

**Driver Wattage** 90w 110-130v / 220-240v

Voltage IP20 Rated

Hanging We offer a range of hanging options. Including

direct attach and fully enclosed ceiling roses. Light supplied with 1500mm / 3000mm / 6000mm length of cable to be hung and cut to desired length

Driver Supplied with a dimable 12v LED Driver.

Driver can be stored within 8m of the light, in a recess being the ceiling or enclosed within a

ceiling rose.

**Driver Dimensions** 180 x 60 x 35mm

#### Metal Finish

Polished Brass

Black Anodised

**Brushed Brass** 

Silver Anodised

**Burnished Brass** 

#### Stone Finish

Black

White