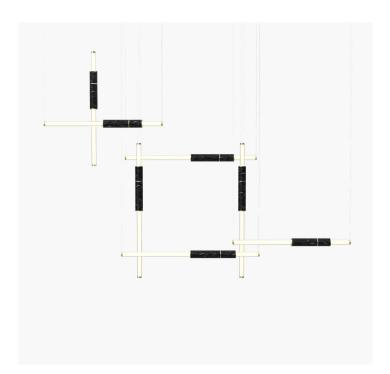

### S58-12

 $\begin{array}{ccc} \mbox{Dimensions} & 2x \mbox{ Light Pipe} & 85 \mbox{mm OD X 1250mm} \\ 3 \mbox{ x Light Pipe} & 85 \mbox{mm OD x 1500mm} \end{array}$ 

Weight Brass 12.6kg Aluminium 6.8kg

Light Source Led Matrix 3000k

Decorative Lighting Only

Power Light Wattage 126w

Driver Wattage 96w (Two supplied)
Voltage 110-130v / 220-240v

IP20 Rated

Hanging We offer a range of hanging options. Including

direct attach and fully enclosed ceiling roses. Light supplied with 1500mm / 3000mm / 6000mm length of cable to be hung and cut to desired length

on site.

Driver Supplied with a dimable 12v LED Driver.

Driver can be stored within 8m of the light, in a recess being the ceiling or enclosed within a

ceiling rose.