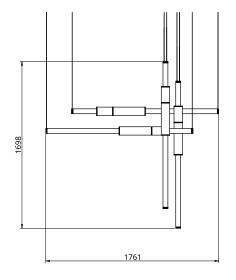

### S58-11

 $\begin{array}{ccc} \text{Dimensions} & 1 \times \text{Light Pipe} & 85 \text{mm OD X 1250mm} \\ 2 \times \text{Light Pipe} & 85 \text{mm OD x 1500mm} \end{array}$ 

Weight Brass 7.6kg Aluminium 4.1kg

Light Source Led Matrix

3000k Decorative Lighting Only

Power Light Wattage 76.5w

Driver Wattage 90w Voltage 110-130v / 220-240v

IP20 Rated

Hanging We offer a range of hanging options. Including

direct attach and fully enclosed ceiling roses. Light supplied with 1500mm / 3000mm / 6000mm length of cable to be hung and cut to desired length