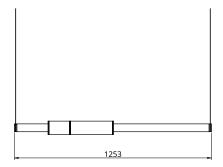

#### Stone Finish

Black

White

S58-02

Dimensions 85mm Height 1250mm

Weight Brass 2.4kg

Aluminium 1.3kg

Light Source Led Matrix