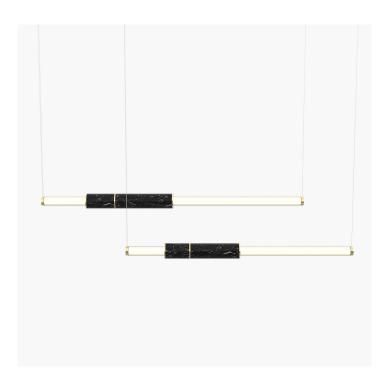

### S58-05

Dimensions Light Pipe One 85mm OD x 1250mm Light Pipe Two 85mm OD x 1250mm

Weight Brass 5.2kg

Aluminium 2.6kg

Light Source Led Matrix 3000k

Decorative Lighting Only

45w Light Wattage Power

**Driver Wattage** 90w 110-130v / 220-240v

Voltage IP20 Rated

Hanging We offer a range of hanging options. Including

direct attach and fully enclosed ceiling roses. Light supplied with 1500mm / 3000mm / 6000mm length of cable to be hung and cut to desired length

Driver Supplied with a dimable 12v LED Driver.

Driver can be stored within 8m of the light, in a recess being the ceiling or enclosed within a

ceiling rose.

**Driver Dimensions** 180 x 60 x 35mm

#### Metal Finish

Polished Brass

Black Anodised

**Brushed Brass** 

Silver Anodised

**Burnished Brass** 

#### Stone Finish

Black

White