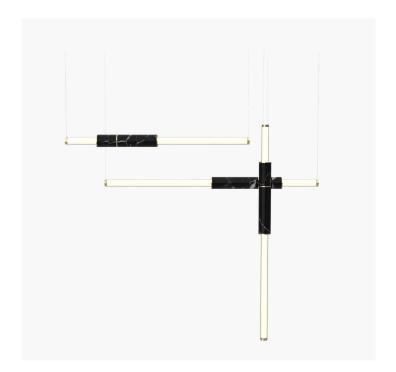

### S58-07

Dimensions Light Pipe One 85mm OD x 1250mm Light Pipe Two 85mm OD x 1500mm

Weight Brass 5kg 2.7kg Aluminium

Light Source Led Matrix 3000k

Decorative Lighting Only

49.5w Light Wattage Power

**Driver Wattage** 90w

Voltage

110-130v / 220-240v

IP20 Rated

Hanging We offer a range of hanging options. Including

direct attach and fully enclosed ceiling roses. Light supplied with 1500mm / 3000mm / 6000mm length of cable to be hung and cut to desired length

Driver Supplied with a dimable 12v LED Driver.

Driver can be stored within 8m of the light, in a recess being the ceiling or enclosed within a

ceiling rose.

Driver Dimensions 180 x 60 x 35mm