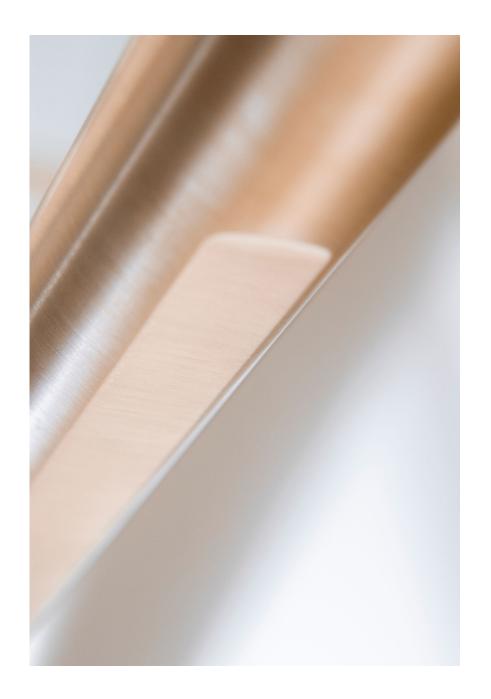

# Light Pipe

A frosted glass light pipe with marble and brass segments. Configured to be suspended vertically or horizontally.

S 58

A material-led design, the Light Pipe showcases various marble finishes and explores the rule of thirds.

S58 06

S58 09

S 58