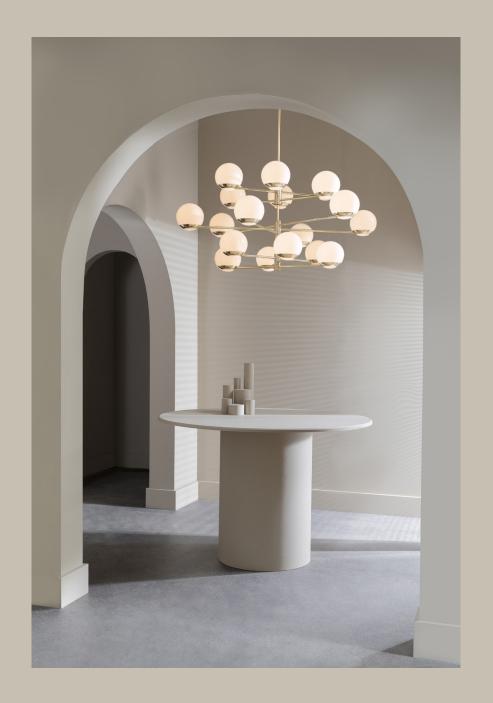

## Motion

Metal rods hang at opposing angles, balanced by illuminated brass discs. The design of the light allows for every element to be transformed. The piece rotates freely creating an ever-changing lighting display.

S<sub>2</sub>3

The light explores the concept of equilibrium and it creates an interesting view from every angle.