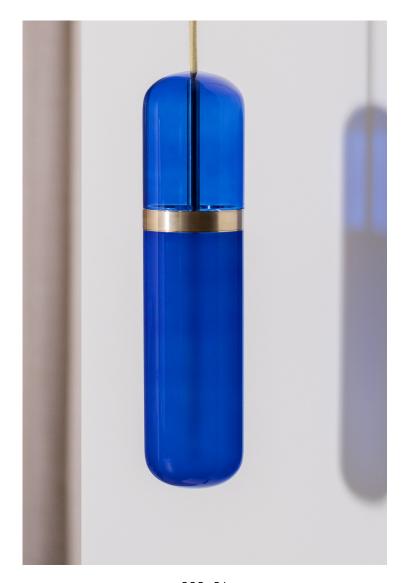

## Pill

A capsule-shaped pendant made from handblown glass with brass features. Designed to be hung individually or in a cluster.

S 36

Combining handblown coloured glass with sharp brass accents, the design plays with different materials and finishes. Available in a variety of colours selected by our creative director, Ian Cameron.