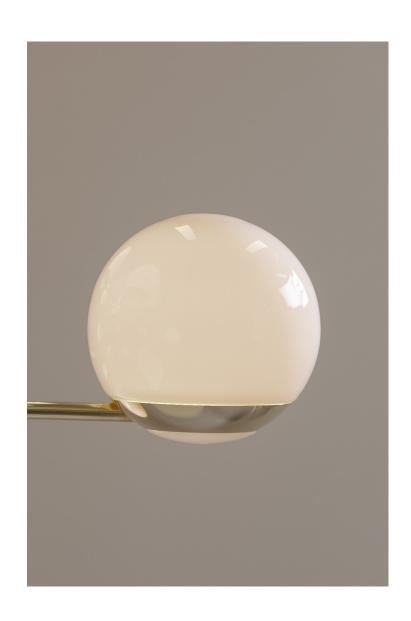

# Ball & Hoop

Illuminated glass on a tiered brass frame. The design combines a playful element in the form of the ball-shaped orb, with a strong geometry focus used for the frame.

S<sub>19</sub>

The design creates the interesting illusion of the orbs floating. Available in a variety of glass colours and frame finishes.

S19 14

The Ball & Hoop table lamp is comprised of a brass or anodised base with an illuminated glass orb. A geometric piece with a minimal aesthetic emphasising form and materials.

S