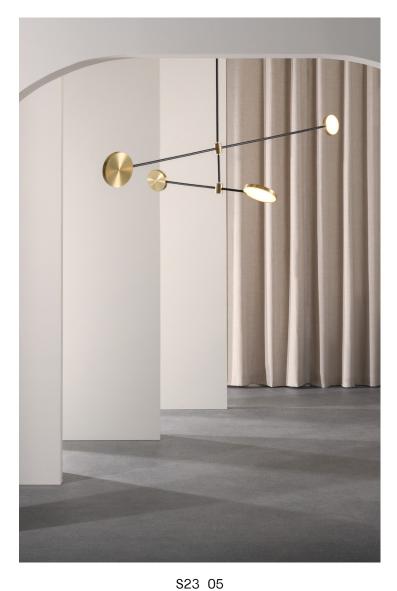

## Motion

Metal rods hang at opposing angles, balanced by illuminated brass discs. The design of the light allows for every element to be transformed. The piece rotates freely creating an ever-changing lighting display.

S<sub>2</sub>3

The light explores the concept of equilibrium and it creates an interesting view from every angle.