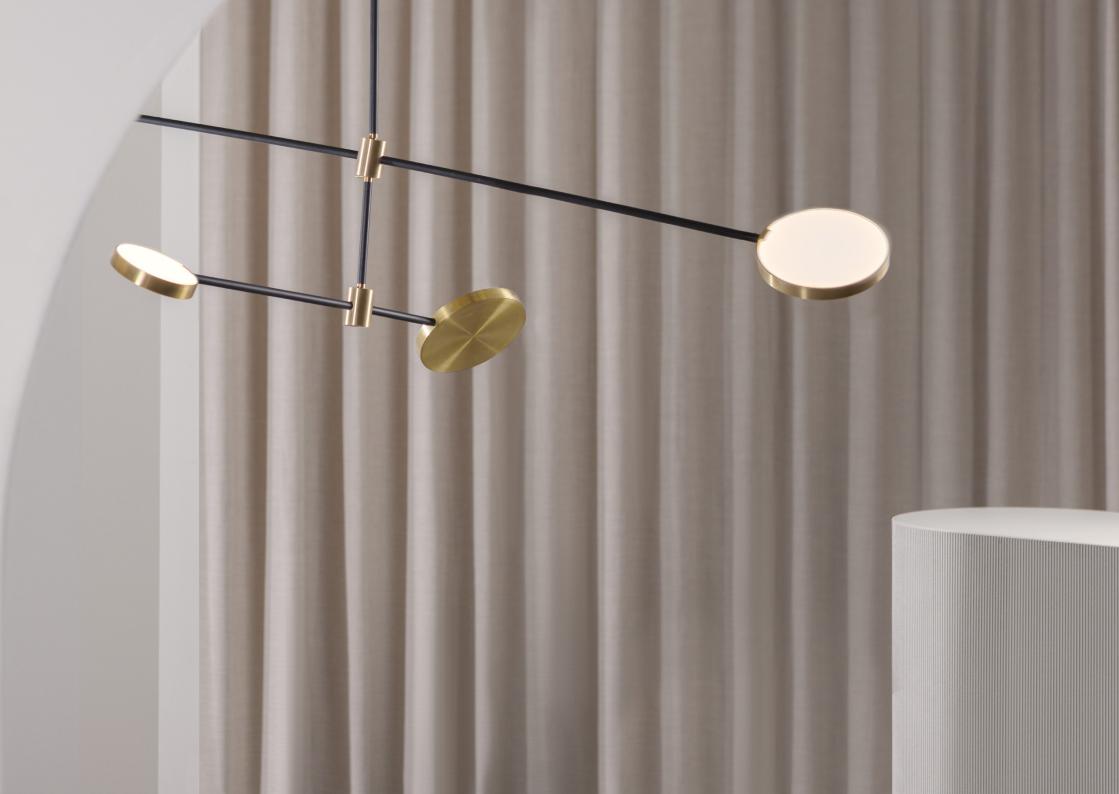

## Motion

Metal rods hang at opposing angles, balanced by illuminated brass discs. The design of the light allows for every element to be transformed. The piece rotates freely creating an ever-changing lighting display.

S<sub>2</sub>3

The light explores the concept of equilibrium and it creates an interesting view from every angle.