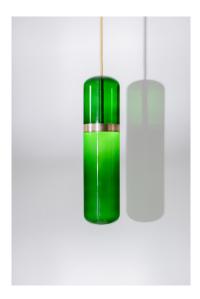

## Pill

A capsule-shaped pendant made from handblown glass with brass features. Designed to be hung individually or in a cluster.

S 36

Combining handblown coloured glass with sharp brass accents, the design plays with different materials and finishes. Available in a variety of colours selected by our creative director, Ian Cameron.