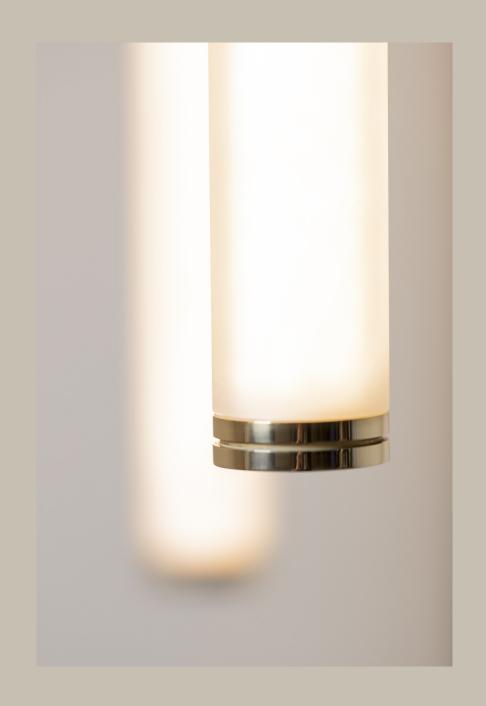

# Light Pipe

A frosted glass light pipe with marble and brass segments. Configured to be suspended vertically or horizontally.

S 58

A material-led design, the Light Pipe showcases various marble finishes and explores the rule of thirds.