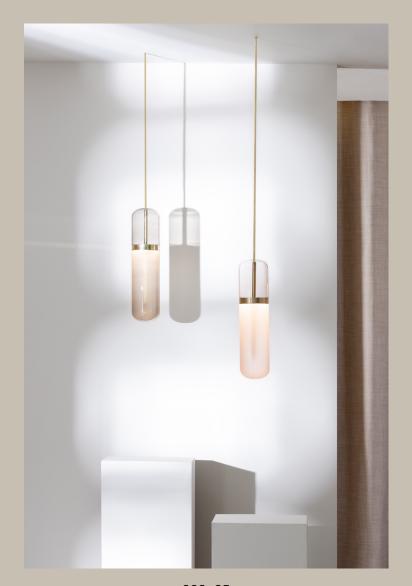

## Pill

A capsule-shaped pendant made from handblown glass with brass features. Designed to be hung individually or in a cluster.

S 36

Combining handblown coloured glass with sharp brass accents, the design plays with different materials and finishes. Available in a variety of colours selected by our creative director, Ian Cameron.