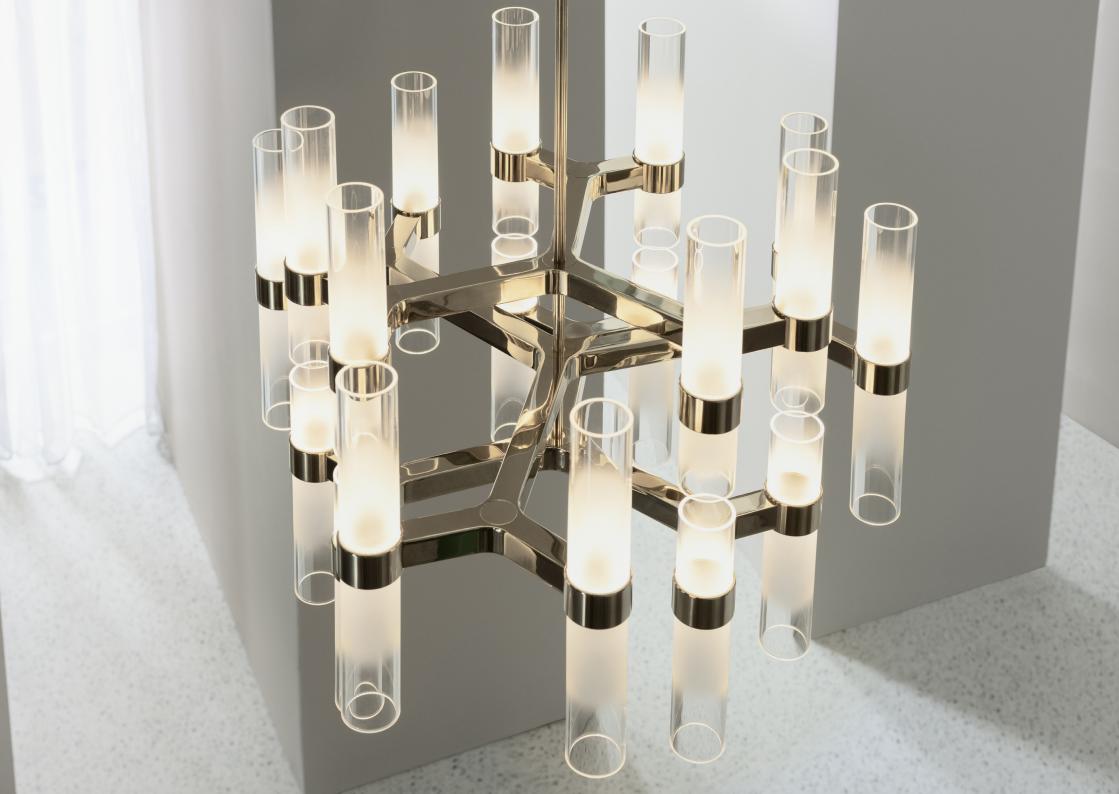

## Branch

Frosted cylindrical glass tubes sit within a tiered brass structure. The structure is machined from solid brass or aluminium.

**S** 78

S78 12

Designed to be configured in various states, this sculptural piece is as visually interesting as a single formation as it is as an elaborated configuration.

The configurable elements of the Branch allowed us to design a minimalist piece that complements the collection. The ombre glass creates an interesting visual.

S78 20