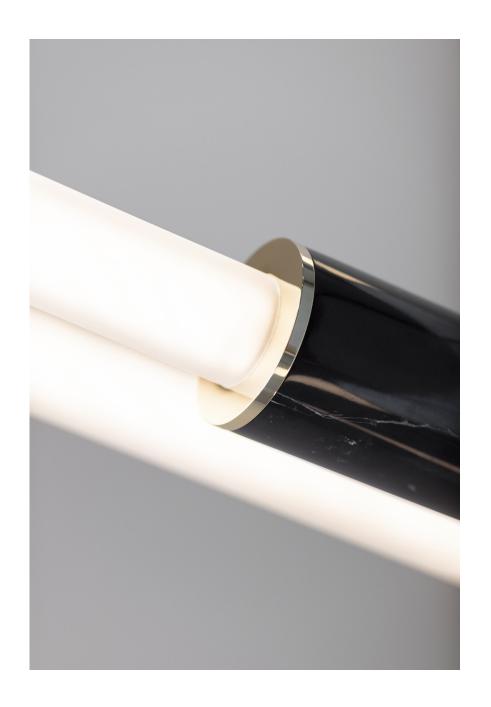

# Light Pipe

A frosted glass light pipe with marble and brass segments. Configured to be suspended vertically or horizontally.

S 58

A material-led design, the Light Pipe showcases various marble finishes and explores the rule of thirds.

S58 06

S58 09

S 58