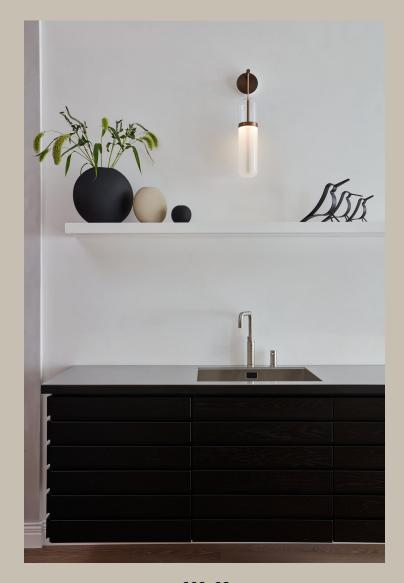

# Empty

State

S36 01

Envisioned by architects. Designed by engineers. Built by hand.

Empty State is a configurable lighting brand brought to you from the creative minds behind Cameron Design House.

Our designs follow themes of modularity whilst drawing inspiration from contemporary architectural styles and process lead design.

## Pill

A capsule-shaped pendant made from handblown glass with brass features. Designed to be hung individually or in a cluster.

S 36

Combining handblown coloured glass with sharp brass accents, the design plays with different materials and finishes. Available in a variety of colours selected by our creative director, Ian Cameron.