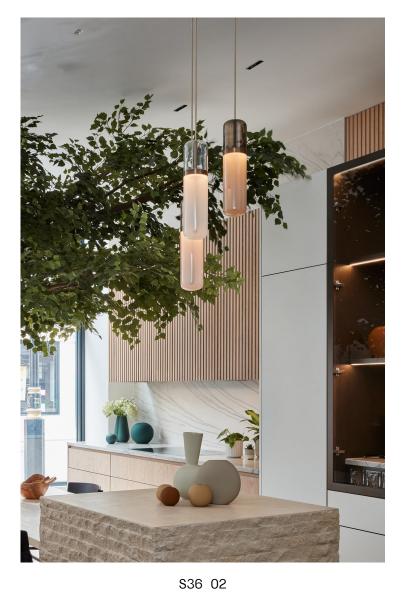

## Pill

A capsule-shaped pendant made from handblown glass with brass features. Designed to be hung individually or in a cluster.

S 36

Combining handblown coloured glass with sharp brass accents, the design plays with different materials and finishes. Available in a variety of colours selected by our creative director, Ian Cameron.

S06 02

The body is machined from solid brass or aluminium depending on finishing choice.