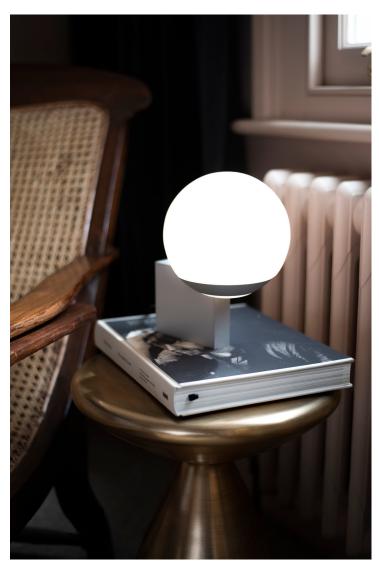

# Ball & Hoop

Illuminated glass on a tiered brass frame. The design combines a playful element in the form of the ball-shaped orb, with a strong geometry focus used for the frame.

S<sub>19</sub>

The design creates the interesting illusion of the orbs floating. Available in a variety of glass colours and frame finishes.

S19 14

The Ball & Hoop table lamp is comprised of a brass or anodised base with an illuminated glass orb. A geometric piece with a minimal aesthetic emphasising form and materials.

S