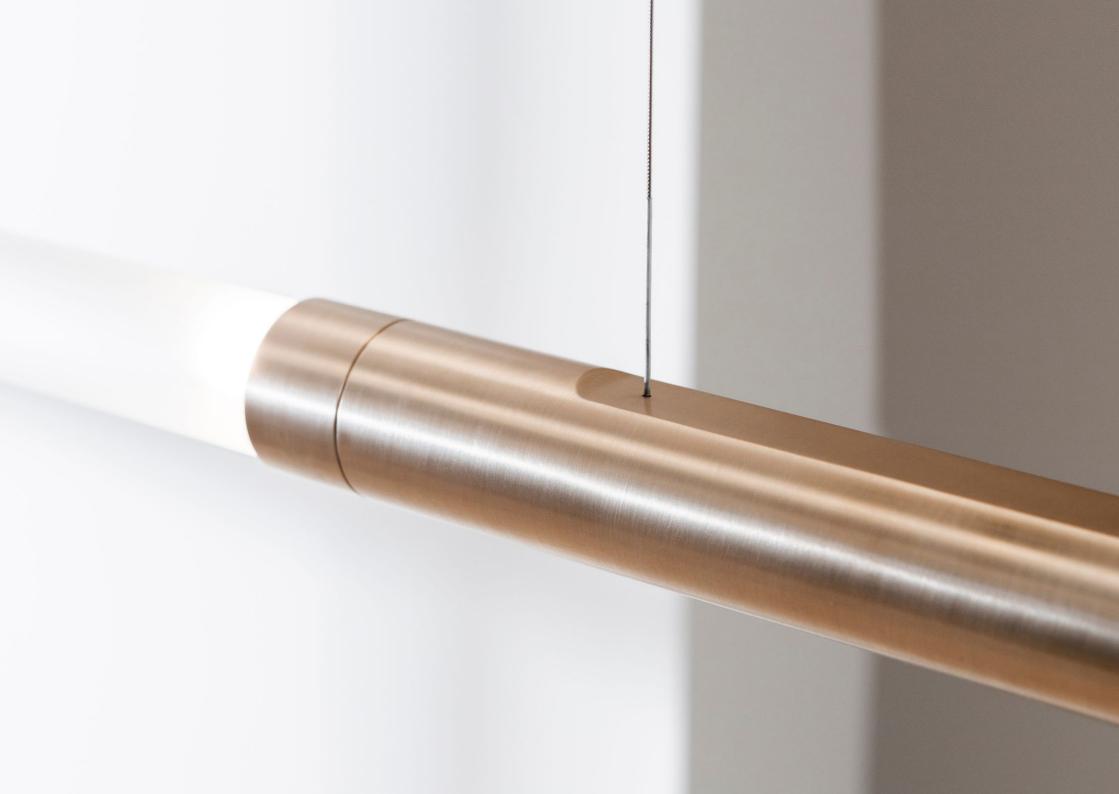

# Light Pipe

A frosted glass light pipe with marble and brass segments. Configured to be suspended vertically or horizontally.

S 58

A material-led design, the Light Pipe showcases various marble finishes and explores the rule of thirds.

S58 06

S58 09

S 58