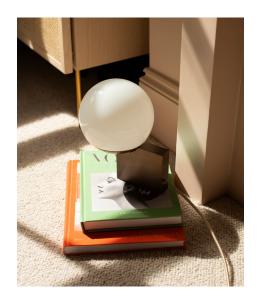

# Ball & Hoop

Illuminated glass on a tiered brass frame. The design combines a playful element in the form of the ball-shaped orb, with a strong geometry focus used for the frame.

S<sub>19</sub>

The design creates the interesting illusion of the orbs floating. Available in a variety of glass colours and frame finishes.

S19 14

The Ball & Hoop table lamp is comprised of a brass or anodised base with an illuminated glass orb. A geometric piece with a minimal aesthetic emphasising form and materials.

S