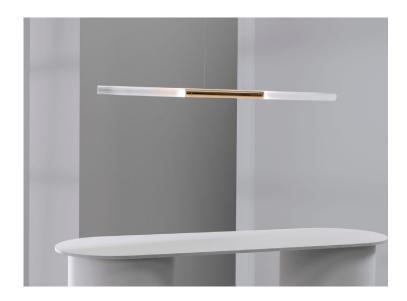

# Light Pipe

A frosted glass light pipe with marble and brass segments. Configured to be suspended vertically or horizontally.

S 58

A material-led design, the Light Pipe showcases various marble finishes and explores the rule of thirds.

S58 06

S58 09

S 58