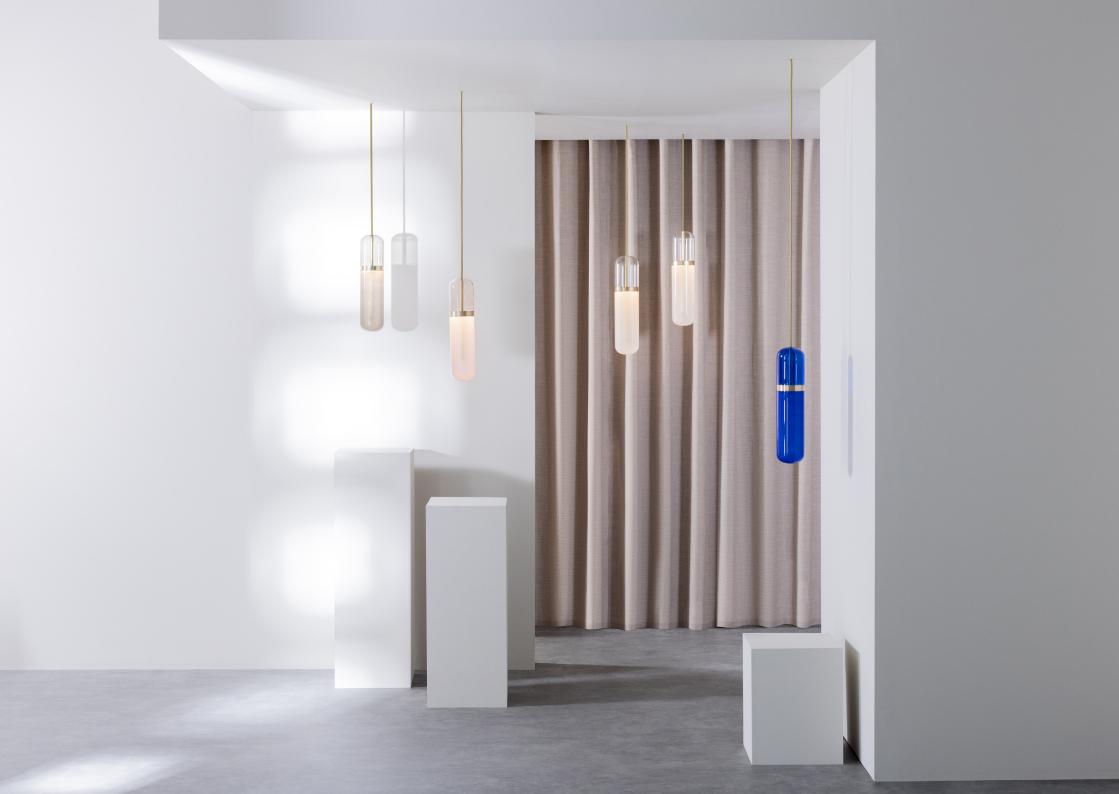

## Pill

A capsule-shaped pendant made from handblown glass with brass features. Designed to be hung individually or in a cluster.

S 36

Combining handblown coloured glass with sharp brass accents, the design plays with different materials and finishes. Available in a variety of colours selected by our creative director, Ian Cameron.