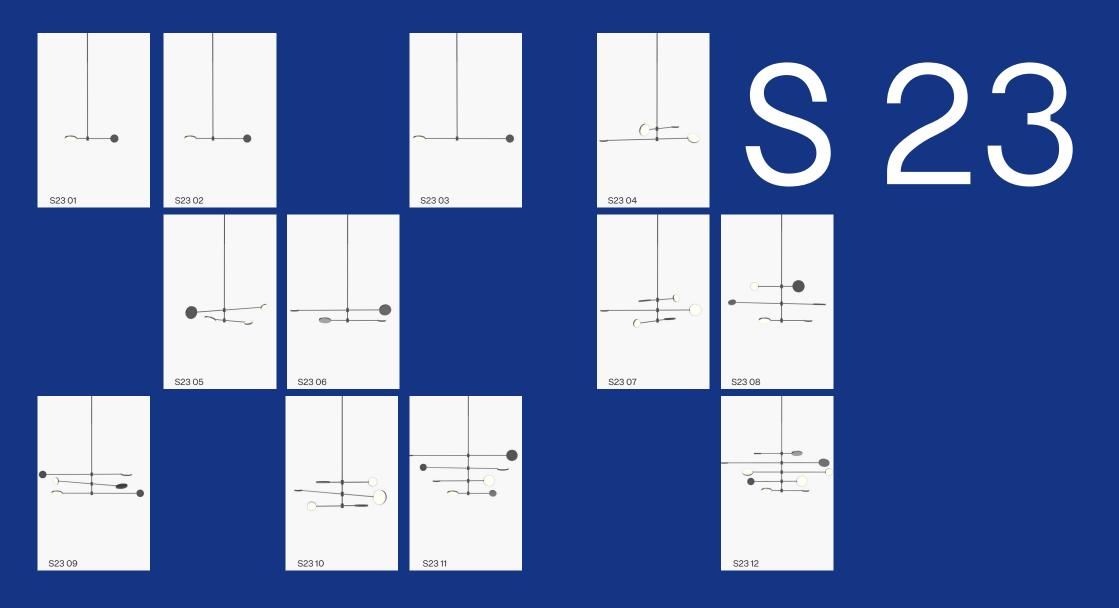

## Motion

Metal rods hang at opposing angles, balanced by illuminated brass discs. The design of the light allows for every element to be transformed. The piece rotates freely creating an ever-changing lighting display.

S<sub>2</sub>3

The light explores the concept of equilibrium and it creates an interesting view from every angle.