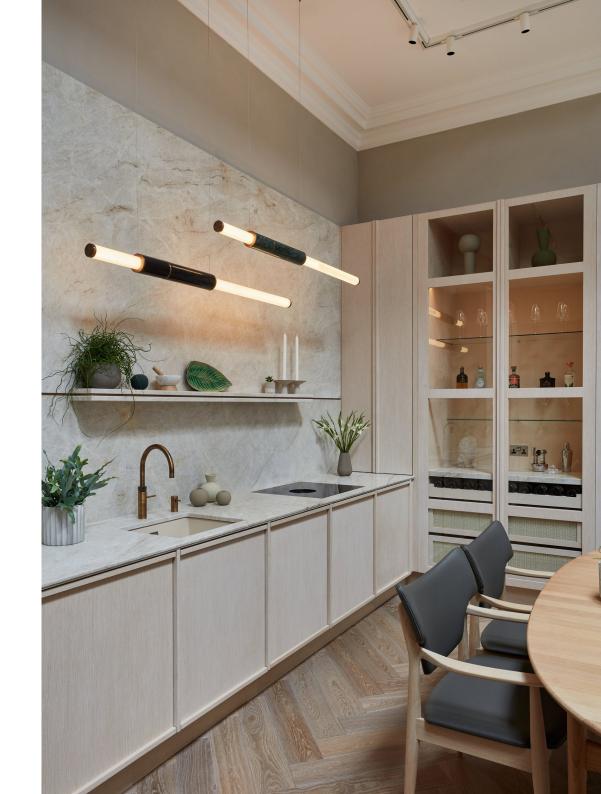

# Light Pipe

A frosted glass light pipe with marble and brass segments. Configured to be suspended vertically or horizontally.

S 58

A material-led design, the Light Pipe showcases various marble finishes and explores the rule of thirds.

S58 06

S58 09

S 58