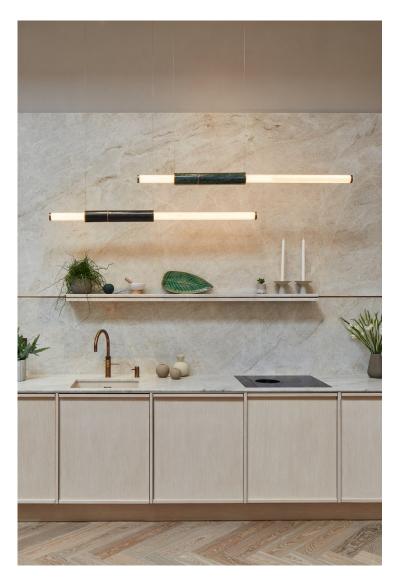

# Light Pipe

A frosted glass light pipe with marble and brass segments. Configured to be suspended vertically or horizontally.

S 58

A material-led design, the Light Pipe showcases various marble finishes and explores the rule of thirds.

S58 06

S58 09

S 58