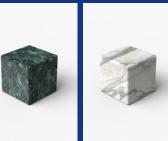

# Light Pipe

A frosted glass light pipe with marble and brass segments. Configured to be suspended vertically or horizontally.

S 58

A material-led design, the Light Pipe showcases various marble finishes and explores the rule of thirds.

#### Materials & Finishes

Polished Brass Brushed Brass

Burnished Brass

Black Anodised Silver

Anodised

Green

Contact

Blue

NW8 OJT London

Opal / White Smoked

Black Marble Green Marble

Pink

White Marble

Special Thanks

Sola Kitchens Chris Snook Photography

Livingetc