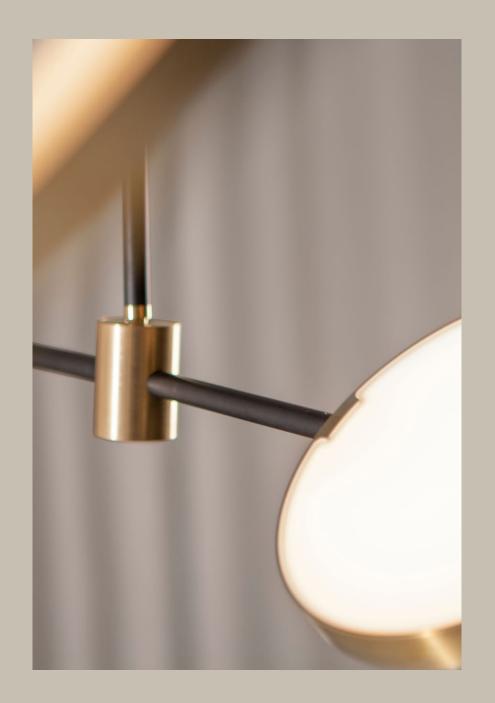

## Motion

Metal rods hang at opposing angles, balanced by illuminated brass discs. The design of the light allows for every element to be transformed. The piece rotates freely creating an ever-changing lighting display.

S<sub>2</sub>3

The light explores the concept of equilibrium and it creates an interesting view from every angle.