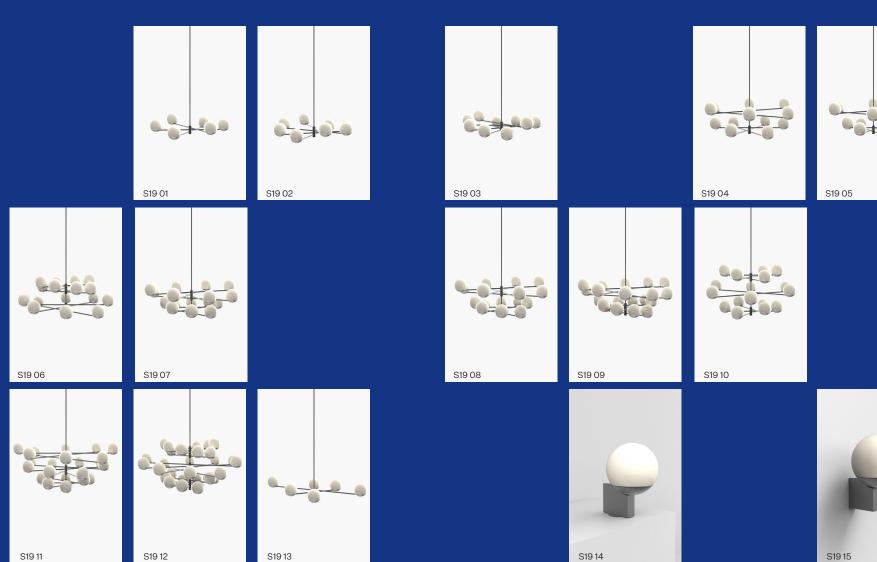

# Ball & Hoop

Illuminated glass on a tiered brass frame. The design combines a playful element in the form of the ball-shaped orb, with a strong geometry focus used for the frame.

S<sub>19</sub>

The design creates the interesting illusion of the orbs floating. Available in a variety of glass colours and frame finishes.

S19 14

The Ball & Hoop table lamp is comprised of a brass or anodised base with an illuminated glass orb. A geometric piece with a minimal aesthetic emphasising form and materials.

S

# 19