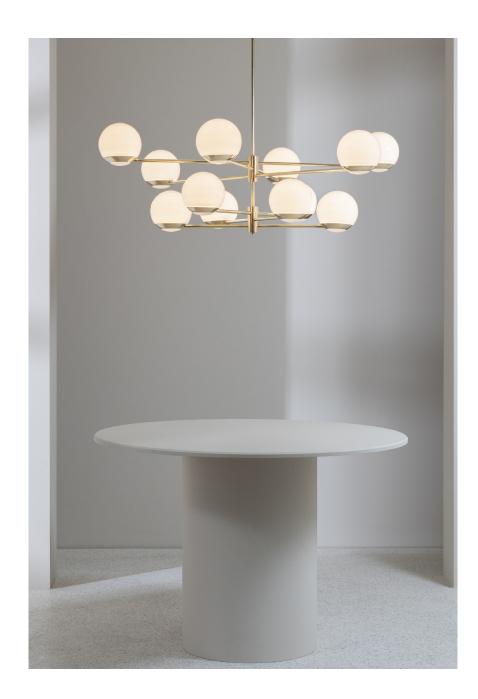

## Motion

Metal rods hang at opposing angles, balanced by illuminated brass discs. The design of the light allows for every element to be transformed. The piece rotates freely creating an ever-changing lighting display.

S<sub>2</sub>3

The light explores the concept of equilibrium and it creates an interesting view from every angle.