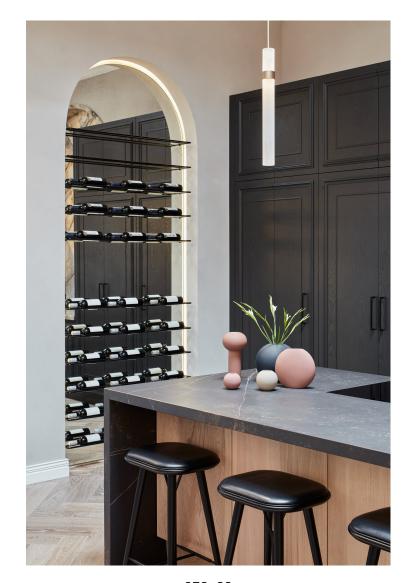

# Light Pipe

A frosted glass light pipe with marble and brass segments. Configured to be suspended vertically or horizontally.

S 58

A material-led design, the Light Pipe showcases various marble finishes and explores the rule of thirds.

S58 06

S58 09

S 58