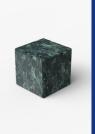

# Light Pipe

A frosted glass light pipe with marble and brass segments. Configured to be suspended vertically or horizontally.

S 58

A material-led design, the Light Pipe showcases various marble finishes and explores the rule of thirds.

#### Materials & Finishes

Polished Brass Brushed Brass

Burnished Brass

Black Anodised Silver

Anodised

Green

Contact

Blue

NW8 OJT London

Opal / White Smoked

Black Marble Green Marble

Pink

White Marble

Special Thanks

Sola Kitchens Chris Snook Photography

Livingetc