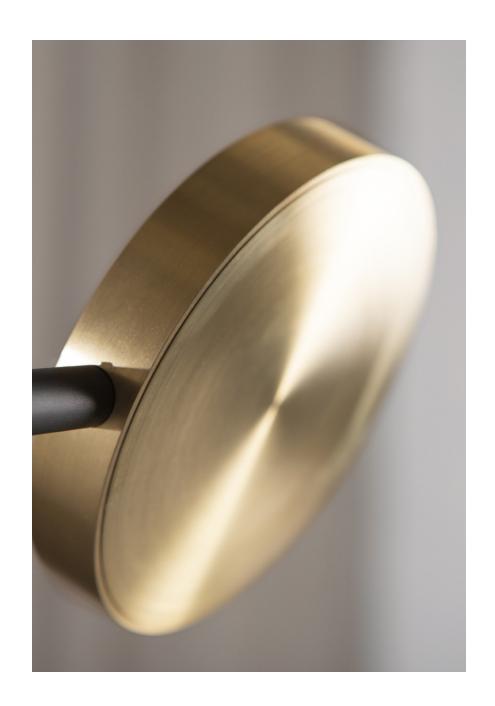

## Motion

Metal rods hang at opposing angles, balanced by illuminated brass discs. The design of the light allows for every element to be transformed. The piece rotates freely creating an ever-changing lighting display.

S<sub>2</sub>3

The light explores the concept of equilibrium and it creates an interesting view from every angle.