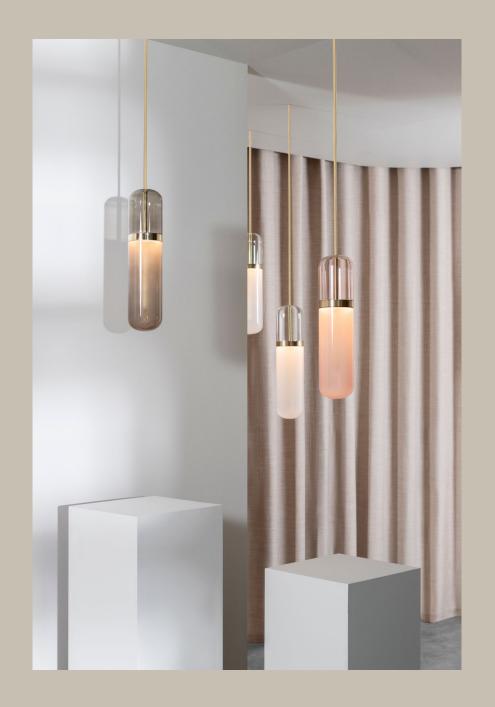

## Pill

A capsule-shaped pendant made from handblown glass with brass features. Designed to be hung individually or in a cluster.

S 36

Combining handblown coloured glass with sharp brass accents, the design plays with different materials and finishes. Available in a variety of colours selected by our creative director, Ian Cameron.