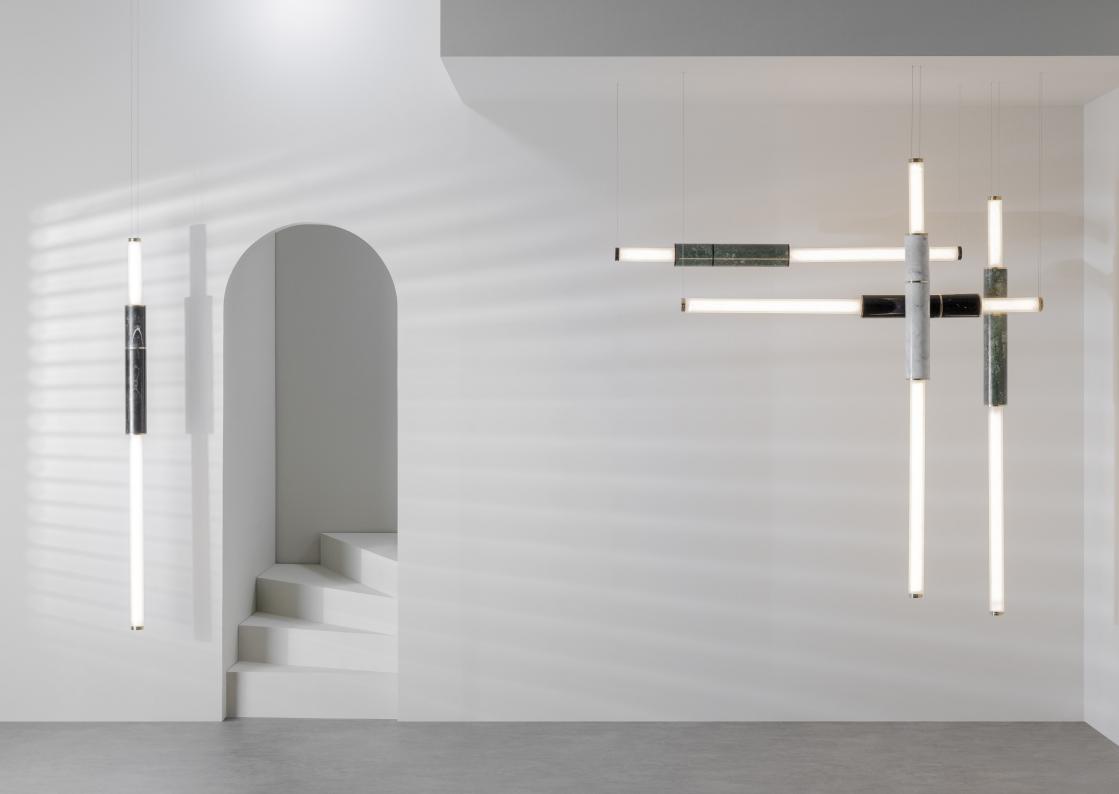

# Light Pipe

A frosted glass light pipe with marble and brass segments. Configured to be suspended vertically or horizontally.

S 58

A material-led design, the Light Pipe showcases various marble finishes and explores the rule of thirds.

S58 06

S58 09

S 58