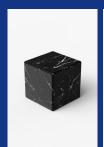

# Light Pipe

A frosted glass light pipe with marble and brass segments. Configured to be suspended vertically or horizontally.

S 58

A material-led design, the Light Pipe showcases various marble finishes and explores the rule of thirds.

#### Materials & Finishes

Polished Brass Brushed Brass

Burnished Brass

Black Anodised Silver

Anodised

Green

Contact

Blue

NW8 OJT London

Opal / White Smoked

Black Marble Green Marble

Pink

White Marble

Special Thanks

Sola Kitchens Chris Snook Photography

Livingetc