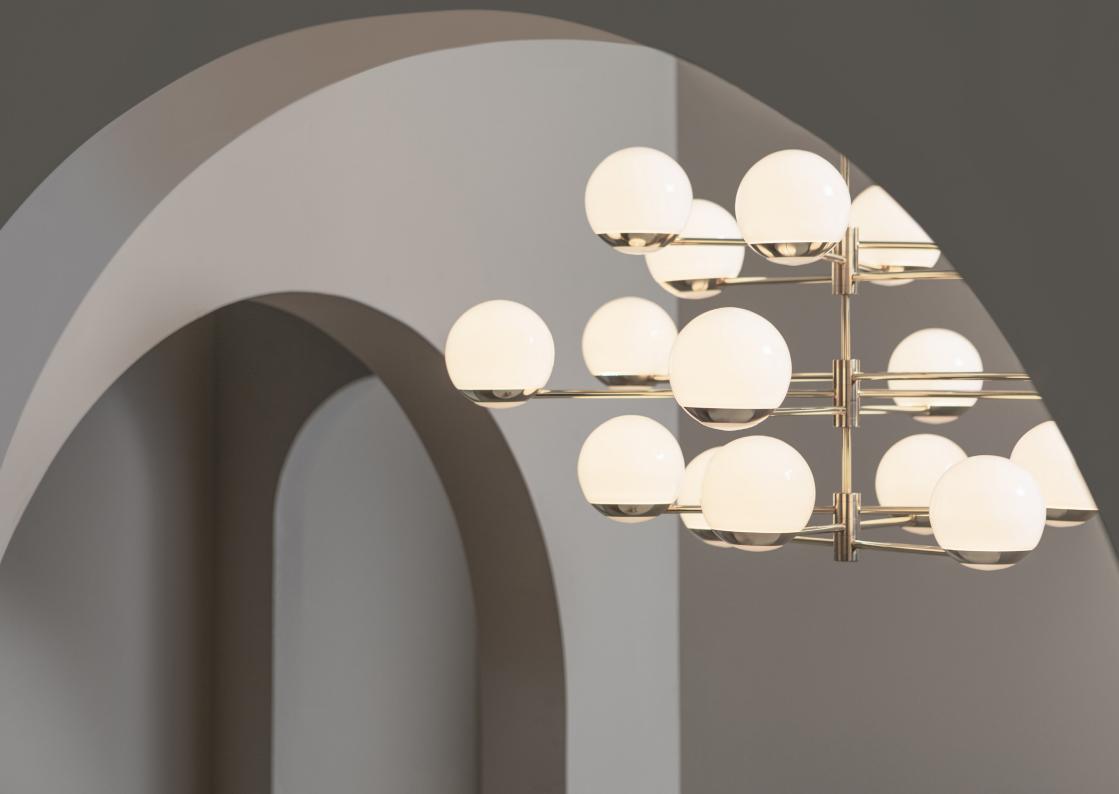

## Motion

Metal rods hang at opposing angles, balanced by illuminated brass discs. The design of the light allows for every element to be transformed. The piece rotates freely creating an ever-changing lighting display.

S<sub>2</sub>3

The light explores the concept of equilibrium and it creates an interesting view from every angle.