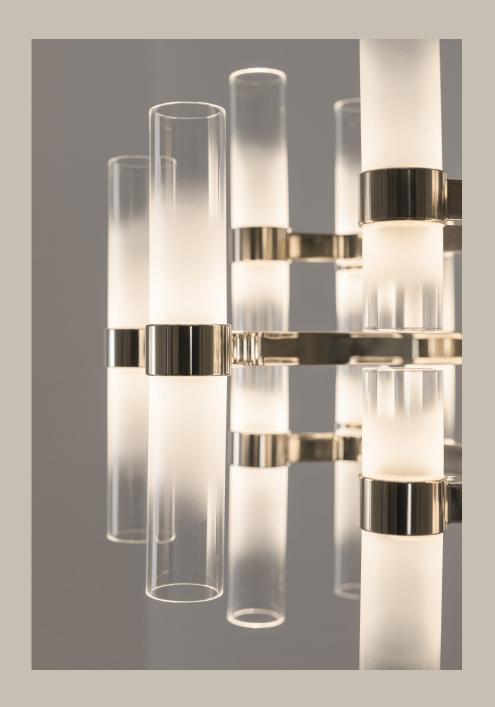

## Branch

Frosted cylindrical glass tubes sit within a tiered brass structure. The structure is machined from solid brass or aluminium.

**S** 78

S78 12

Designed to be configured in various states, this sculptural piece is as visually interesting as a single formation as it is as an elaborated configuration.

The configurable elements of the Branch allowed us to design a minimalist piece that complements the collection. The ombre glass creates an interesting visual.

S78 20