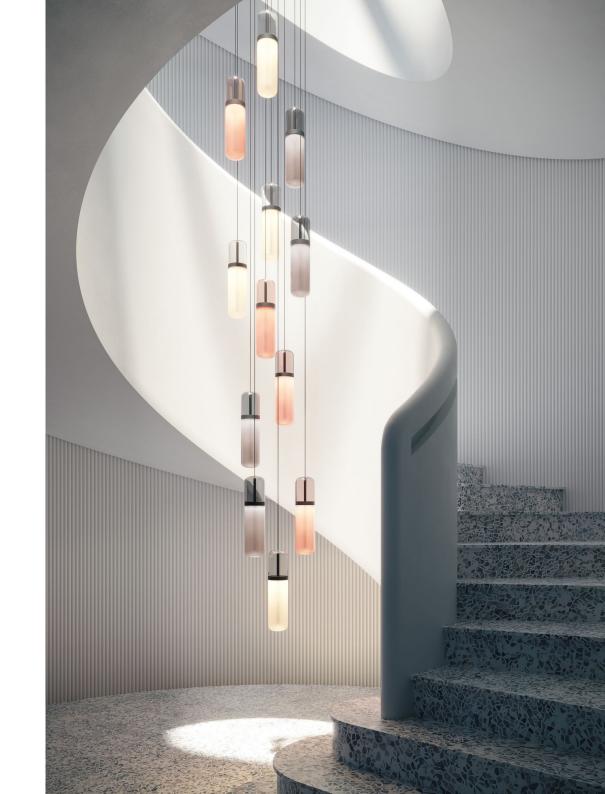

## Pill

A capsule-shaped pendant made from handblown glass with brass features. Designed to be hung individually or in a cluster.

S 36

Combining handblown coloured glass with sharp brass accents, the design plays with different materials and finishes. Available in a variety of colours selected by our creative director, Ian Cameron.

S36 05

"I like the fact you can customise it to your own installation and give it individuality."

Staffan Tollgård - Livingetc

S36 09