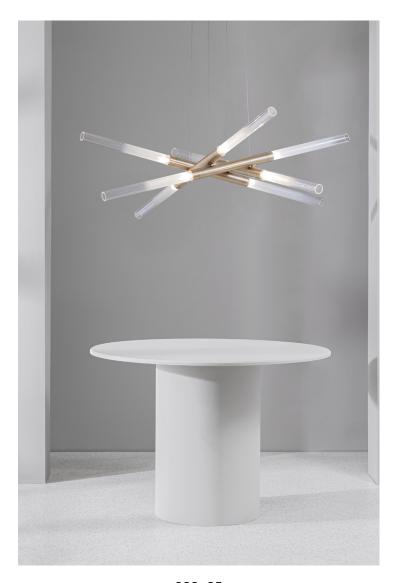

## Motion

Metal rods hang at opposing angles, balanced by illuminated brass discs. The design of the light allows for every element to be transformed. The piece rotates freely creating an ever-changing lighting display.

S<sub>2</sub>3

The light explores the concept of equilibrium and it creates an interesting view from every angle.