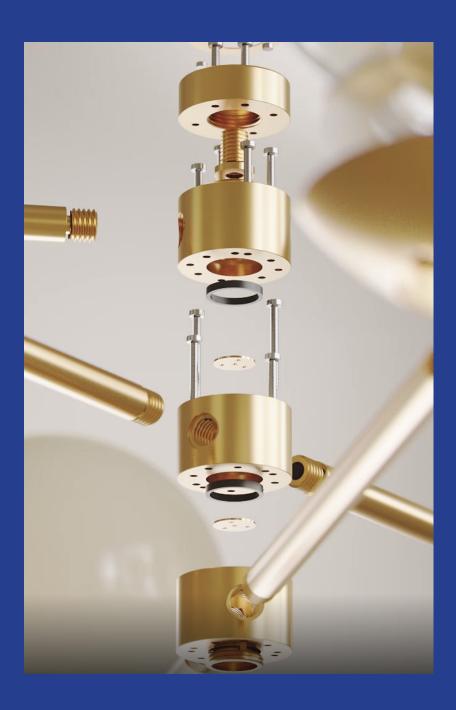

## Motion

Metal rods hang at opposing angles, balanced by illuminated brass discs. The design of the light allows for every element to be transformed. The piece rotates freely creating an ever-changing lighting display.

S<sub>2</sub>3

The light explores the concept of equilibrium and it creates an interesting view from every angle.