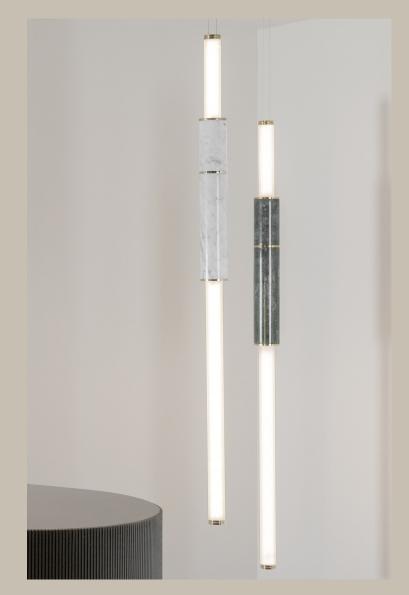

# Light Pipe

A frosted glass light pipe with marble and brass segments. Configured to be suspended vertically or horizontally.

S 58

A material-led design, the Light Pipe showcases various marble finishes and explores the rule of thirds.

S58 06

S58 09

S 58