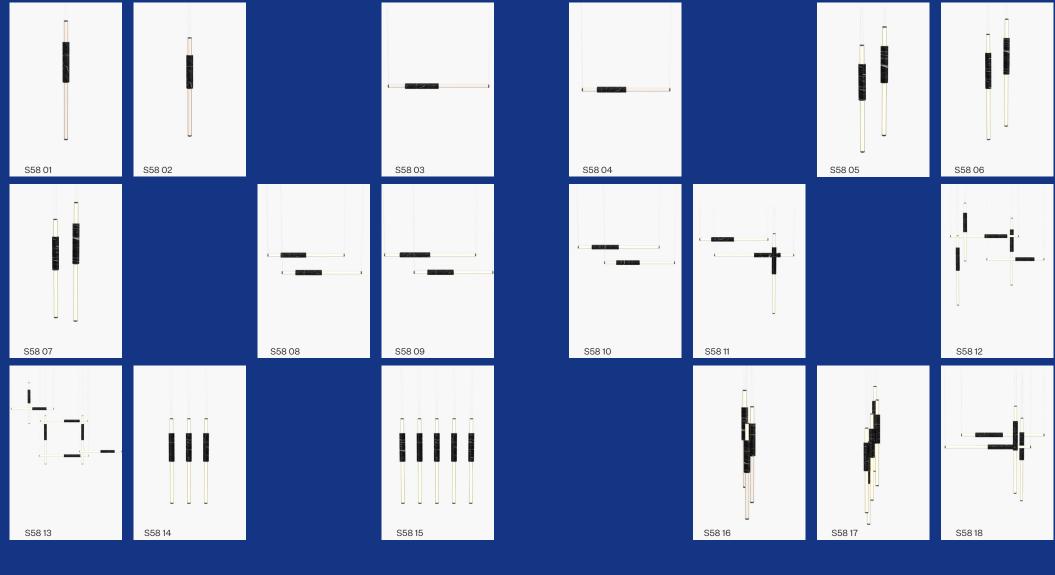

# Light Pipe

A frosted glass light pipe with marble and brass segments. Configured to be suspended vertically or horizontally.

S 58

A material-led design, the Light Pipe showcases various marble finishes and explores the rule of thirds.

S58 06

S58 09

S 58