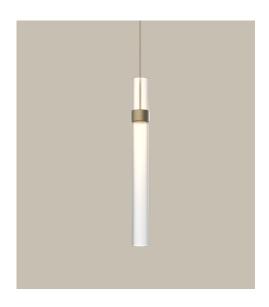

# Light Pipe

A frosted glass light pipe with marble and brass segments. Configured to be suspended vertically or horizontally.

S 58

A material-led design, the Light Pipe showcases various marble finishes and explores the rule of thirds.

S58 06

S58 09

S 58