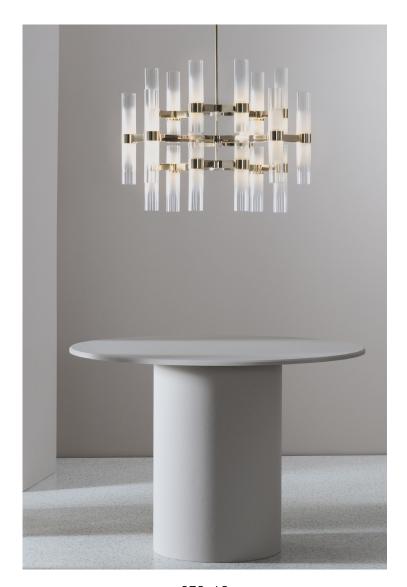

## Branch

Frosted cylindrical glass tubes sit within a tiered brass structure. The structure is machined from solid brass or aluminium.

**S** 78

S78 12

Designed to be configured in various states, this sculptural piece is as visually interesting as a single formation as it is as an elaborated configuration.

The configurable elements of the Branch allowed us to design a minimalist piece that complements the collection. The ombre glass creates an interesting visual.

S78 20