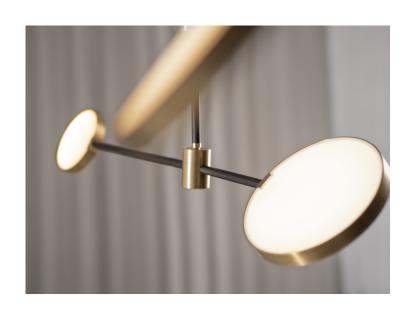

## Motion

Metal rods hang at opposing angles, balanced by illuminated brass discs. The design of the light allows for every element to be transformed. The piece rotates freely creating an ever-changing lighting display.

S<sub>2</sub>3

The light explores the concept of equilibrium and it creates an interesting view from every angle.