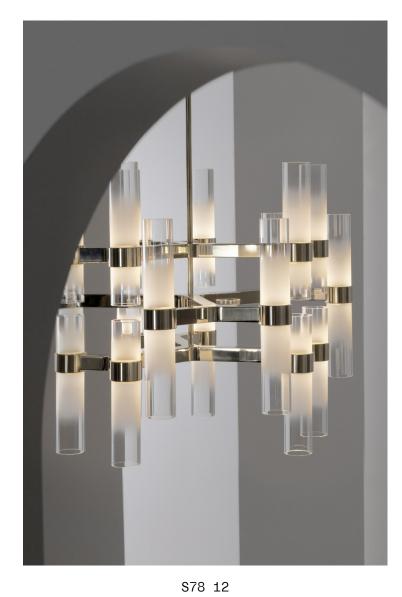

## Branch

Frosted cylindrical glass tubes sit within a tiered brass structure. The structure is machined from solid brass or aluminium.

**S** 78

S78 12

Designed to be configured in various states, this sculptural piece is as visually interesting as a single formation as it is as an elaborated configuration.

The configurable elements of the Branch allowed us to design a minimalist piece that complements the collection. The ombre glass creates an interesting visual.

S78 20