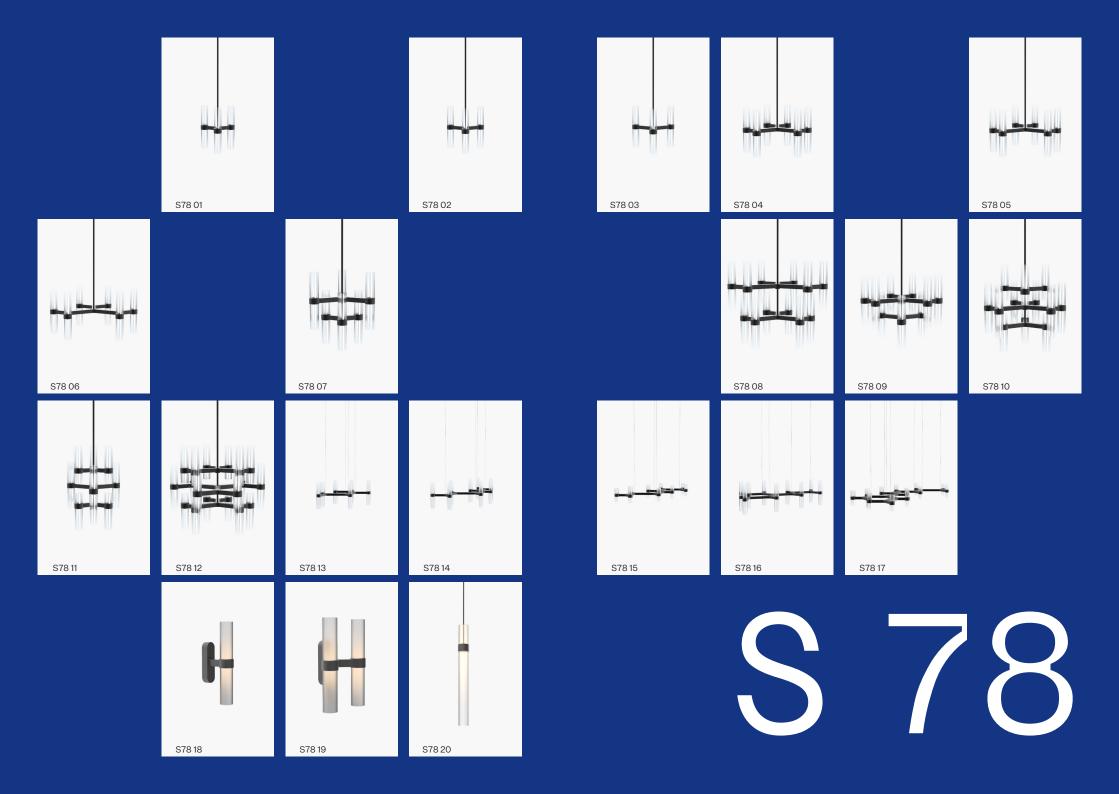

## Branch

Frosted cylindrical glass tubes sit within a tiered brass structure. The structure is machined from solid brass or aluminium.

**S** 78

S78 12

Designed to be configured in various states, this sculptural piece is as visually interesting as a single formation as it is as an elaborated configuration.

The configurable elements of the Branch allowed us to design a minimalist piece that complements the collection. The ombre glass creates an interesting visual.

S78 20