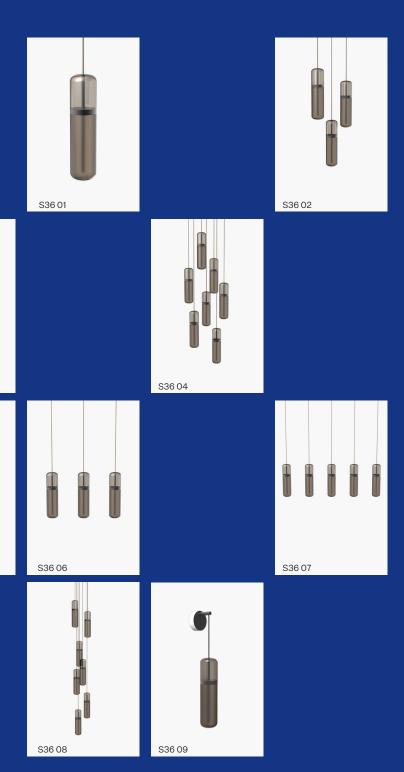

## Pill

A capsule-shaped pendant made from handblown glass with brass features. Designed to be hung individually or in a cluster.

S 36

Combining handblown coloured glass with sharp brass accents, the design plays with different materials and finishes. Available in a variety of colours selected by our creative director, Ian Cameron.

S36 05

"I like the fact you can customise it to your own installation and give it individuality."

Staffan Tollgård - Livingetc

S36 09