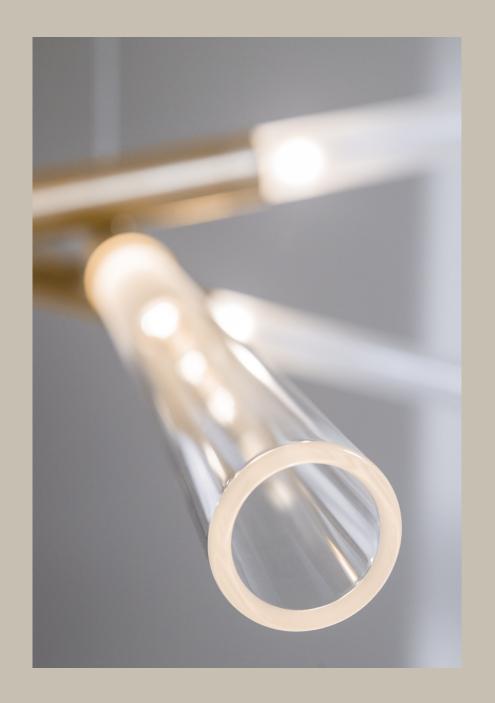

## Branch

Frosted cylindrical glass tubes sit within a tiered brass structure. The structure is machined from solid brass or aluminium.

**S** 78

S78 12

Designed to be configured in various states, this sculptural piece is as visually interesting as a single formation as it is as an elaborated configuration.

The configurable elements of the Branch allowed us to design a minimalist piece that complements the collection. The ombre glass creates an interesting visual.

S78 20