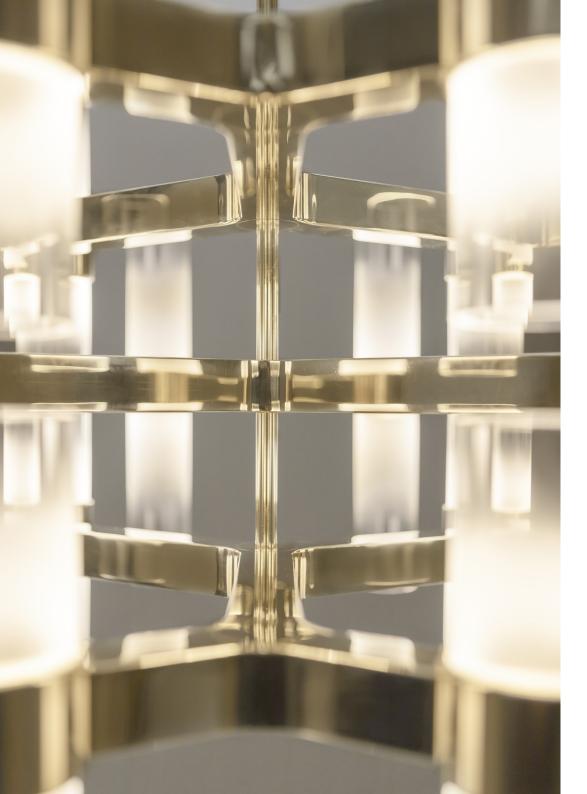

## Branch

Frosted cylindrical glass tubes sit within a tiered brass structure. The structure is machined from solid brass or aluminium.

**S** 78

S78 12

Designed to be configured in various states, this sculptural piece is as visually interesting as a single formation as it is as an elaborated configuration.

The configurable elements of the Branch allowed us to design a minimalist piece that complements the collection. The ombre glass creates an interesting visual.

S78 20